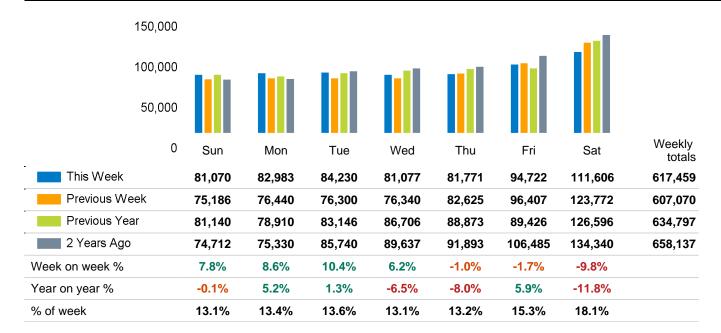

The total number of visitors to Manchester BID in week commencing 17 March 2024 was 617,459.

The busiest day in week commencing 17 March 2024 was Saturday with 111,606 visitors.

The peak hour of the week was 14:00 on Saturday 23 March 2024 with footfall of 13,363.

#### Footfall Counts by week