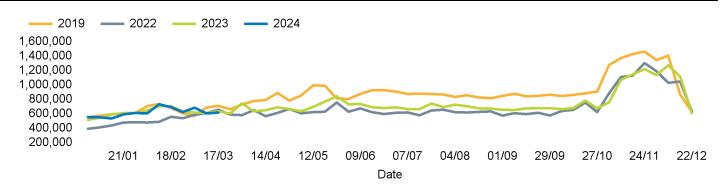

# Footfall Counts by week

The total number of visitors to Manchester BID in week commencing 17 March 2024 was 617,459.

The busiest day in week commencing 17 March 2024 was Saturday with 111,606 visitors.

The peak hour of the week was 14:00 on Saturday 23 March 2024 with footfall of 13,363.