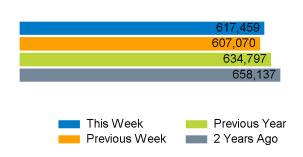

The total number of visitors to Manchester BID in week commencing 17 March 2024 was 617,459.

The busiest day in week commencing 17 March 2024 was Saturday with 111,606 visitors.

The peak hour of the week was 14:00 on Saturday 23 March 2024 with footfall of 13,363.

#### Footfall Counts by week