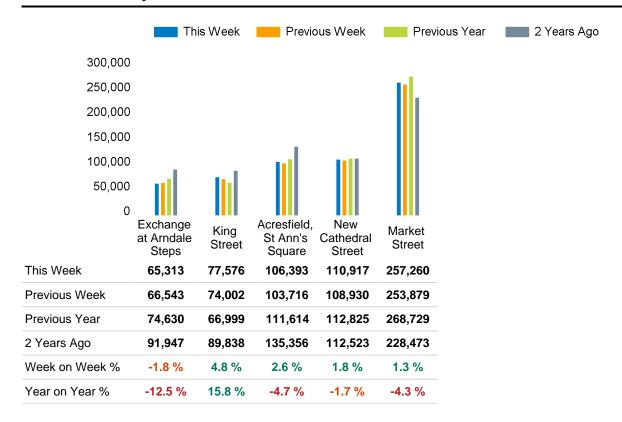

for like data sets (only those counters available in both comparison periods) to ensure statistical accuracy

#### **Headlines**

The total number of visitors to Manchester BID for the last 52 weeks is 37,941,872 which is 5.7% up on the previous year.

The total number of visitors for the year to date is 7,421,254 which is 0.3% down on the previous year.

The total number of visitors to Manchester BID in week commencing 17 March 2024 was 617,459.

The busiest day in week commencing 17 March 2024 was Saturday with 111,606 visitors.

The peak hour of the week was 14:00 on Saturday 23 March 2024 with footfall of 13,363.

# Footfall Counts by week



#### Weather





## Footfall Counts by day



## Footfall Counts by hour



#### Footfall Counts by week



## **Footfall Counts by location**



## **Footfall Counts by location**





# **Reporting dates**

This week - 17 March 2024 - 23 March 2024

Year to Date % Change is the annual % change in footfall from January of this year compared to the same period last year. Week 1, 2024 to Week 12, 2024 Vs Week 1, 2023 to Week 12, 2023

Year on Year % Change is the % change in footfall for this week compared to the same week in the previous year. Week12, 2024 Vs Week 12, 2023

Week on Week % Change is the % change in footfall for this week from the previous week. Week 12 2024 Vs Week 11 2024