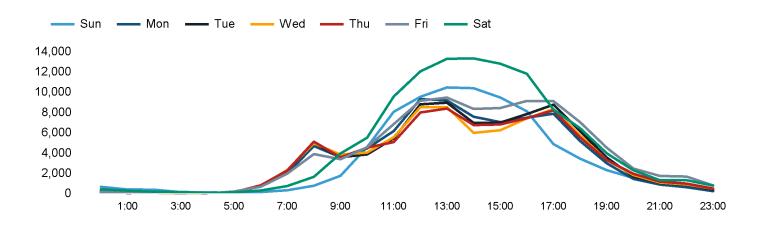

The total number of visitors to Manchester BID in week commencing 17 March 2024 was 617,459.

The busiest day in week commencing 17 March 2024 was Saturday with 111,606 visitors.

The peak hour of the week was 14:00 on Saturday 23 March 2024 with footfall of 13,363.

## Footfall Counts by hour