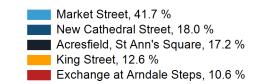

available in both comparison periods) to ensure statistical accuracy

#### **Headlines**

The total number of visitors to Manchester BID for the last 52 weeks is 37,941,872 which is 5.7% up on the previous year.

The total number of visitors for the year to date is 7,421,254 which is 0.3% down on the previous year.

The total number of visitors to Manchester BID in week commencing 17 March 2024 was 617,459.

The busiest day in week commencing 17 March 2024 was Saturday with 111,606 visitors.

The peak hour of the week was 14:00 on Saturday 23 March 2024 with footfall of 13,363.

# Footfall Counts by week



#### Weather





## Footfall Counts by day



## Footfall Counts by hour



#### Footfall Counts by week



## **Footfall Counts by location**



## **Footfall Counts by location**





# **Reporting dates**

This week - 17 March 2024 - 23 March 2024

Year to Date % Change is the annual % change in footfall from January of this year compared to the same period last year. Week 1, 2024 to Week 12, 2024 Vs Week 1, 2023 to Week 12, 2023

Year on Year % Change is the % change in footfall for this week compared to the same week in the previous year. Week12, 2024 Vs Week 12, 2023

Week on Week % Change is the % change in footfall for this week from the previous week. Week 12 2024 Vs Week 11 2024