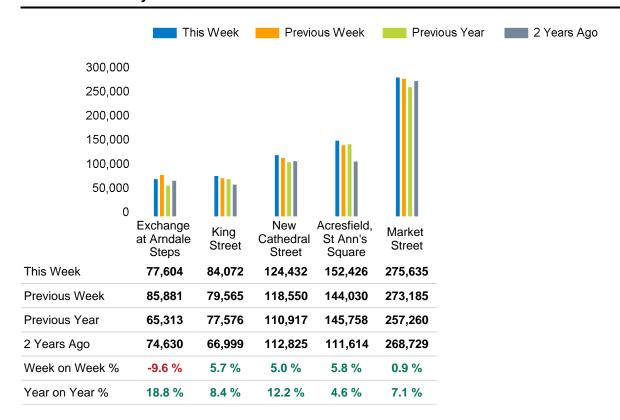

ke data sets (only those counters available in both comparison periods) to ensure statistical accuracy

#### **Headlines**

The total number of visitors to Manchester BID for the last 52 weeks is 40,013,778 which is 4.3% up on the previous year.

The total number of visitors for the year to date is 8,166,380 which is 4.1% up on the previous year.

The total number of visitors to Manchester BID in week commencing 16 March 2025 was 714,169.

The busiest day in week commencing 16 March 2025 was Saturday with 131,416 visitors.

The peak hour of the week was 13:00 on Sunday 16 March 2025 with footfall of 17,236.

#### **Footfall Counts by week**



#### Weather





#### Footfall Counts by day



#### Footfall Counts by hour



#### Footfall Counts by week



# **Footfall Counts by location**



### **Footfall Counts by location**



# **Reporting dates**

This week - 16 March 2025 - 22 March 2025

Year to Date % Change is the annual % change in footfall from January of this year compared to the same period last year. Week 1, 2025 to Week 12, 2025 Vs. Week 1, 2024 to Week 12, 2024

Year on Year % Change is the % change in footfall for this week compared to the same week in the previous year. Week12, 2025 Vs Week 12, 2024

Week on Week % Change is the % change in footfall for this week from the previous week. Week 12 2025 Vs Week 11 2025