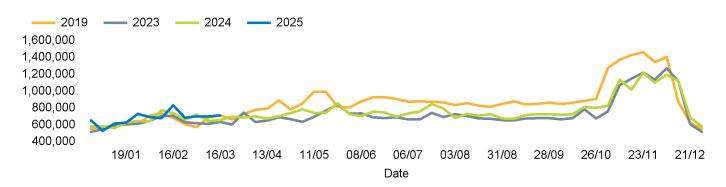

ave been calculated using like for like data sets (only those counters available in both comparison periods) to ensure statistical accuracy

#### **Headlines**

The total number of visitors to Manchester BID for the last 52 weeks is 40,013,778 which is 4.3% up on the previous year.

The total number of visitors for the year to date is 8,166,380 which is 4.1% up on the previous year.

The total number of visitors to Manchester BID in week commencing 16 March 2025 was 714,169.

The busiest day in week commencing 16 March 2025 was Saturday with 131,416 visitors.

The peak hour of the week was 13:00 on Sunday 16 March 2025 with footfall of 17,236.

#### **Footfall Counts by week**



#### Weather





#### Footfall Counts by day



#### Footfall Counts by hour



#### Footfall Counts by week



# **Footfall Counts by location**



### **Footfall Counts by location**



# **Reporting dates**

This week - 16 March 2025 - 22 March 2025

Year to Date % Change is the annual % change in footfall from January of this year compared to the same period last year. Week 1, 2025 to Week 12, 2025 Vs. Week 1, 2024 to Week 12, 2024

Year on Year % Change is the % change in footfall for this week compared to the same week in the previous year. Week12, 2025 Vs Week 12, 2024

Week on Week % Change is the % change in footfall for this week from the previous week. Week 12 2025 Vs Week 11 2025