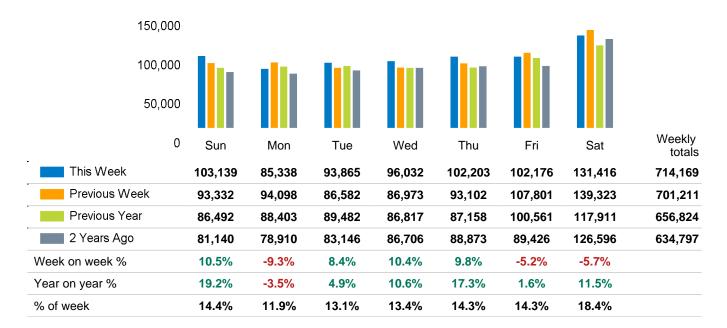

The total number of visitors to Manchester BID in week commencing 16 March 2025 was 714,169.

The busiest day in week commencing 16 March 2025 was Saturday with 131,416 visitors.

The peak hour of the week was 13:00 on Sunday 16 March 2025 with footfall of 17,236.

#### Footfall Counts by day