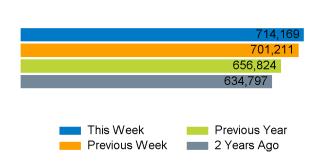

The total number of visitors to Manchester BID in week commencing 16 March 2025 was 714,169.

The busiest day in week commencing 16 March 2025 was Saturday with 131,416 visitors.

The peak hour of the week was 13:00 on Sunday 16 March 2025 with footfall of 17,236.