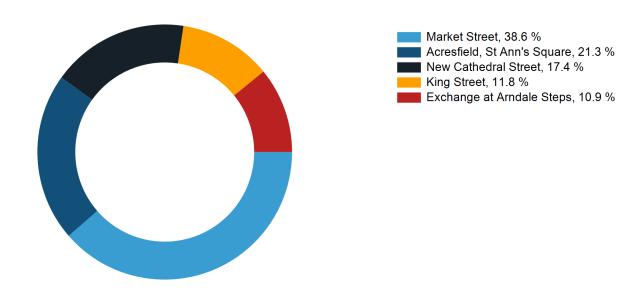

able in both comparison periods) to ensure statistical accuracy

#### **Headlines**

The total number of visitors to Manchester BID for the last 52 weeks is 40,013,778 which is 4.3% up on the previous year.

The total number of visitors for the year to date is 8,166,380 which is 4.1% up on the previous year.

The total number of visitors to Manchester BID in week commencing 16 March 2025 was 714,169.

The busiest day in week commencing 16 March 2025 was Saturday with 131,416 visitors.

The peak hour of the week was 13:00 on Sunday 16 March 2025 with footfall of 17,236.

#### **Footfall Counts by week**



#### Weather





#### Footfall Counts by day



#### Footfall Counts by hour



#### Footfall Counts by week



# **Footfall Counts by location**



### **Footfall Counts by location**



# **Reporting dates**

This week - 16 March 2025 - 22 March 2025

Year to Date % Change is the annual % change in footfall from January of this year compared to the same period last year. Week 1, 2025 to Week 12, 2025 Vs. Week 1, 2024 to Week 12, 2024

Year on Year % Change is the % change in footfall for this week compared to the same week in the previous year. Week12, 2025 Vs Week 12, 2024

Week on Week % Change is the % change in footfall for this week from the previous week. Week 12 2025 Vs Week 11 2025