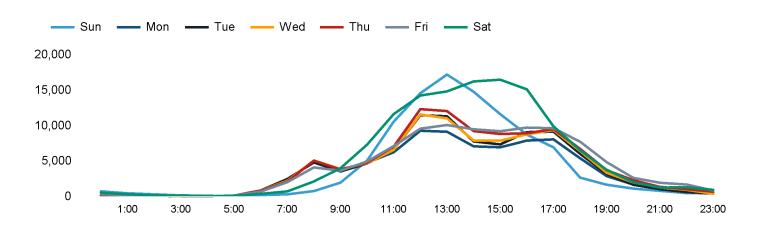

The total number of visitors to Manchester BID in week commencing 16 March 2025 was 714,169.

The busiest day in week commencing 16 March 2025 was Saturday with 131,416 visitors.

The peak hour of the week was 13:00 on Sunday 16 March 2025 with footfall of 17,236.

#### Footfall Counts by hour