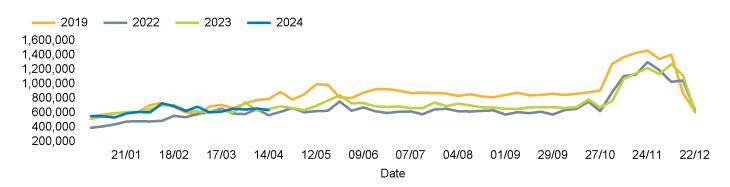

# Footfall Counts by week

The total number of visitors to Manchester BID in week commencing 14 April 2024 was 638,005.

The busiest day in week commencing 14 April 2024 was Saturday with 132,893 visitors.

The peak hour of the week was 14:00 on Saturday 20 April 2024 with footfall of 16,485.

#### **Headlines**

The total number of visitors to Manchester BID for the last 52 weeks is 37,907,564 which is 4.9% up on the previous year.

The total number of visitors for the year to date is 10,024,104 which is 0.6% down on the previous year.