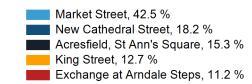

vailable in both comparison periods) to ensure statistical accuracy

#### **Headlines**

The total number of visitors to Manchester BID for the last 52 weeks is 37,907,564 which is 4.9% up on the previous year.

The total number of visitors for the year to date is 10,024,104 which is 0.6% down on the previous year.

The total number of visitors to Manchester BID in week commencing 14 April 2024 was 638,005.

The busiest day in week commencing 14 April 2024 was Saturday with 132,893 visitors.

The peak hour of the week was 14:00 on Saturday 20 April 2024 with footfall of 16,485.

# Footfall Counts by week



#### Weather





## Footfall Counts by day



## Footfall Counts by hour



#### Footfall Counts by week



## **Footfall Counts by location**



## **Footfall Counts by location**





# **Reporting dates**

This week - 14 April 2024 - 20 April 2024

Year to Date % Change is the annual % change in footfall from January of this year compared to the same period last year. Week 1, 2024 to Week 16, 2024 Vs Week 1, 2023 to Week 16, 2023

Year on Year % Change is the % change in footfall for this week compared to the same week in the previous year. Week16, 2024 Vs Week 16, 2023

Week on Week % Change is the % change in footfall for this week from the previous week. Week 16 2024 Vs Week 15 2024