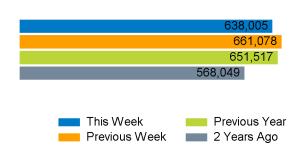

The total number of visitors to Manchester BID in week commencing 14 April 2024 was 638,005.

The busiest day in week commencing 14 April 2024 was Saturday with 132,893 visitors.

The peak hour of the week was 14:00 on Saturday 20 April 2024 with footfall of 16,485.

#### Footfall Counts by week