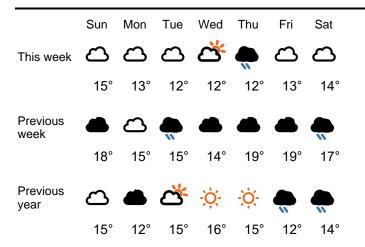

| 3.1%  | -3.4%          | 4.2% |

Benchmark calculations (Year on Year and Week on Week) have been calculated using like for like data sets (only those counters available in both comparison periods) to ensure statistical accuracy

#### **Headlines**

The total number of visitors to Manchester BID for the last 52 weeks is 37,907,564 which is 4.9% up on the previous year.

The total number of visitors for the year to date is 10,024,104 which is 0.6% down on the previous year.

The total number of visitors to Manchester BID in week commencing 14 April 2024 was 638,005.

The busiest day in week commencing 14 April 2024 was Saturday with 132,893 visitors.

The peak hour of the week was 14:00 on Saturday 20 April 2024 with footfall of 16,485.

# Footfall Counts by week



#### Weather





## Footfall Counts by day



## Footfall Counts by hour



#### Footfall Counts by week



## **Footfall Counts by location**



## **Footfall Counts by location**





# **Reporting dates**

This week - 14 April 2024 - 20 April 2024

Year to Date % Change is the annual % change in footfall from January of this year compared to the same period last year. Week 1, 2024 to Week 16, 2024 Vs Week 1, 2023 to Week 16, 2023

Year on Year % Change is the % change in footfall for this week compared to the same week in the previous year. Week16, 2024 Vs Week 16, 2023

Week on Week % Change is the % change in footfall for this week from the previous week. Week 16 2024 Vs Week 15 2024