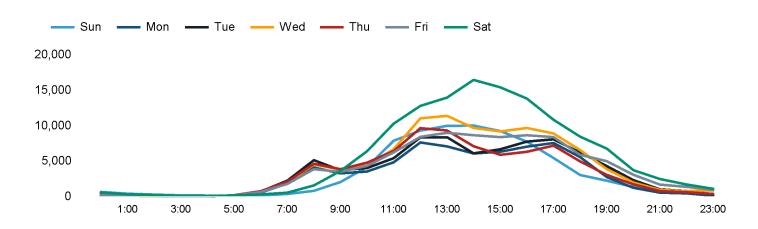

The total number of visitors to Manchester BID in week commencing 14 April 2024 was 638,005.

The busiest day in week commencing 14 April 2024 was Saturday with 132,893 visitors.

The peak hour of the week was 14:00 on Saturday 20 April 2024 with footfall of 16,485.

## Footfall Counts by hour