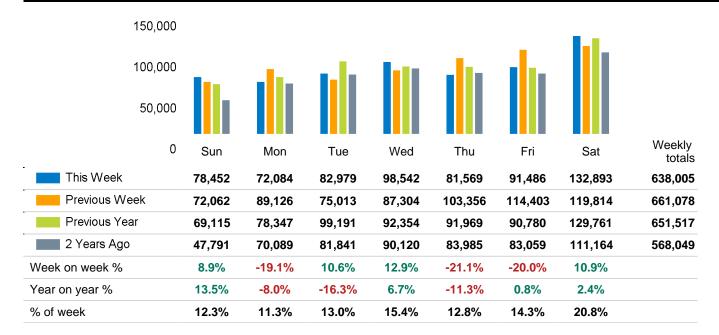

The total number of visitors to Manchester BID in week commencing 14 April 2024 was 638,005.

The busiest day in week commencing 14 April 2024 was Saturday with 132,893 visitors.

The peak hour of the week was 14:00 on Saturday 20 April 2024 with footfall of 16,485.

## Footfall Counts by day