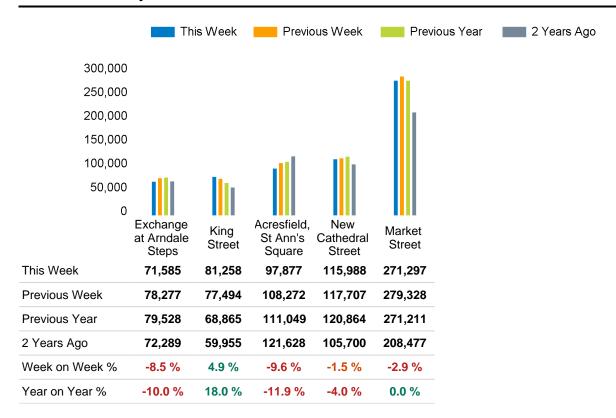

or like data sets (only those counters available in both comparison periods) to ensure statistical accuracy

#### **Headlines**

The total number of visitors to Manchester BID for the last 52 weeks is 37,907,564 which is 4.9% up on the previous year.

The total number of visitors for the year to date is 10,024,104 which is 0.6% down on the previous year.

The total number of visitors to Manchester BID in week commencing 14 April 2024 was 638,005.

The busiest day in week commencing 14 April 2024 was Saturday with 132,893 visitors.

The peak hour of the week was 14:00 on Saturday 20 April 2024 with footfall of 16,485.

# Footfall Counts by week



#### Weather





## Footfall Counts by day



## Footfall Counts by hour



#### Footfall Counts by week



## **Footfall Counts by location**



## **Footfall Counts by location**





# **Reporting dates**

This week - 14 April 2024 - 20 April 2024

Year to Date % Change is the annual % change in footfall from January of this year compared to the same period last year. Week 1, 2024 to Week 16, 2024 Vs Week 1, 2023 to Week 16, 2023

Year on Year % Change is the % change in footfall for this week compared to the same week in the previous year. Week16, 2024 Vs Week 16, 2023

Week on Week % Change is the % change in footfall for this week from the previous week. Week 16 2024 Vs Week 15 2024