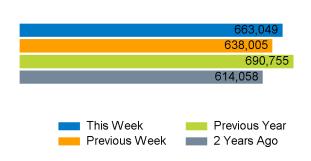

The total number of visitors to Manchester BID in week commencing 21 April 2024 was 663,049.

The busiest day in week commencing 21 April 2024 was Saturday with 135,625 visitors.

The peak hour of the week was 14:00 on Saturday 27 April 2024 with footfall of 14,874.

#### Footfall Counts by week