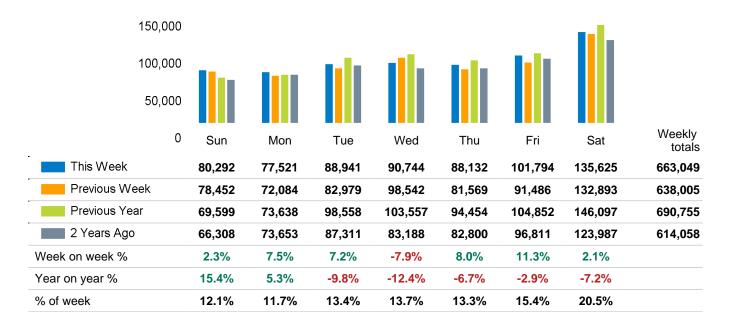

The total number of visitors to Manchester BID in week commencing 21 April 2024 was 663,049.

The busiest day in week commencing 21 April 2024 was Saturday with 135,625 visitors.

The peak hour of the week was 14:00 on Saturday 27 April 2024 with footfall of 14,874.

#### Footfall Counts by week