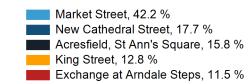

s (only those counters available in both comparison periods) to ensure statistical accuracy

#### **Headlines**

The total number of visitors to Manchester BID for the last 52 weeks is 37,879,858 which is 4.6% up on the previous year.

The total number of visitors for the year to date is 10,687,153 which is 0.8% down on the previous year.

The total number of visitors to Manchester BID in week commencing 21 April 2024 was 663,049.

The busiest day in week commencing 21 April 2024 was Saturday with 135,625 visitors.

The peak hour of the week was 14:00 on Saturday 27 April 2024 with footfall of 14,874.

## Footfall Counts by week



#### Weather







### Footfall Counts by hour



#### Footfall Counts by week



### **Footfall Counts by location**



## **Footfall Counts by location**





# **Reporting dates**

This week - 21 April 2024 - 27 April 2024

Year to Date % Change is the annual % change in footfall from January of this year compared to the same period last year. Week 1, 2024 to Week 17, 2024 Vs. Week 1, 2023 to Week 17, 2023 to We

Year on Year % Change is the % change in footfall for this week compared to the same week in the previous year. Week17, 2024 Vs Week 17, 2023

Week on Week % Change is the % change in footfall for this week from the previous week. Week 17 2024 Vs Week 16 2024