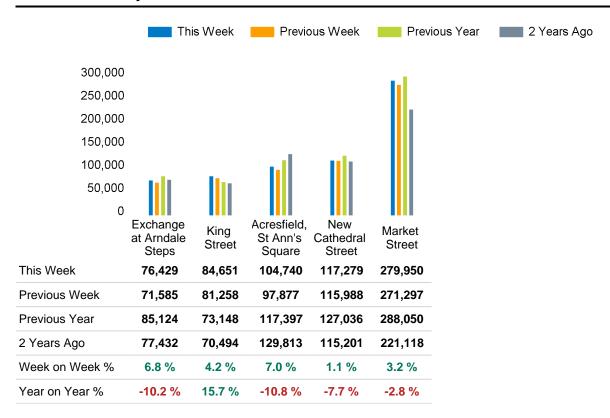

calculated using like for like data sets (only those counters available in both comparison periods) to ensure statistical accuracy

#### **Headlines**

The total number of visitors to Manchester BID for the last 52 weeks is 37,879,858 which is 4.6% up on the previous year.

The total number of visitors for the year to date is 10,687,153 which is 0.8% down on the previous year.

The total number of visitors to Manchester BID in week commencing 21 April 2024 was 663,049.

The busiest day in week commencing 21 April 2024 was Saturday with 135,625 visitors.

The peak hour of the week was 14:00 on Saturday 27 April 2024 with footfall of 14,874.

## Footfall Counts by week



#### Weather







### Footfall Counts by hour



#### Footfall Counts by week



### **Footfall Counts by location**



## **Footfall Counts by location**





# **Reporting dates**

This week - 21 April 2024 - 27 April 2024

Year to Date % Change is the annual % change in footfall from January of this year compared to the same period last year. Week 1, 2024 to Week 17, 2024 Vs. Week 1, 2023 to Week 17, 2023 to We

Year on Year % Change is the % change in footfall for this week compared to the same week in the previous year. Week17, 2024 Vs Week 17, 2023

Week on Week % Change is the % change in footfall for this week from the previous week. Week 17 2024 Vs Week 16 2024