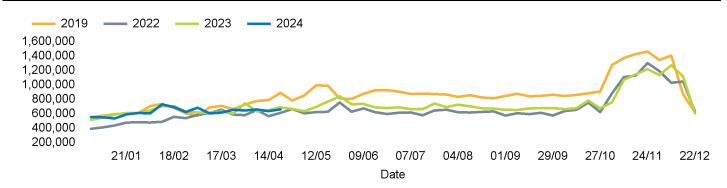

ear on Year and Week on Week) have been calculated using like for like data sets (only those counters available in both comparison periods) to ensure statistical accuracy

#### **Headlines**

The total number of visitors to Manchester BID for the last 52 weeks is 37,879,858 which is 4.6% up on the previous year.

The total number of visitors for the year to date is 10,687,153 which is 0.8% down on the previous year.

The total number of visitors to Manchester BID in week commencing 21 April 2024 was 663,049.

The busiest day in week commencing 21 April 2024 was Saturday with 135,625 visitors.

The peak hour of the week was 14:00 on Saturday 27 April 2024 with footfall of 14,874.

## Footfall Counts by week



#### Weather







### Footfall Counts by hour



#### Footfall Counts by week



### **Footfall Counts by location**



## **Footfall Counts by location**





# **Reporting dates**

This week - 21 April 2024 - 27 April 2024

Year to Date % Change is the annual % change in footfall from January of this year compared to the same period last year. Week 1, 2024 to Week 17, 2024 Vs. Week 1, 2023 to Week 17, 2023 to We

Year on Year % Change is the % change in footfall for this week compared to the same week in the previous year. Week17, 2024 Vs Week 17, 2023

Week on Week % Change is the % change in footfall for this week from the previous week. Week 17 2024 Vs Week 16 2024