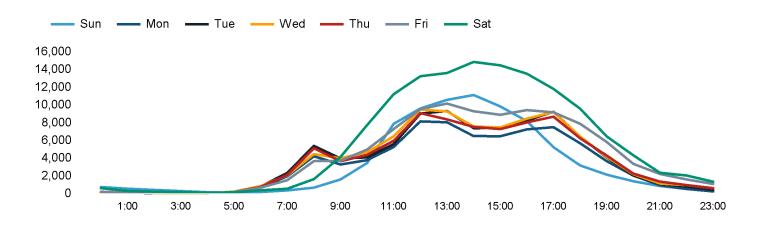

The total number of visitors to Manchester BID in week commencing 21 April 2024 was 663,049.

The busiest day in week commencing 21 April 2024 was Saturday with 135,625 visitors.

The peak hour of the week was 14:00 on Saturday 27 April 2024 with footfall of 14,874.

### Footfall Counts by hour