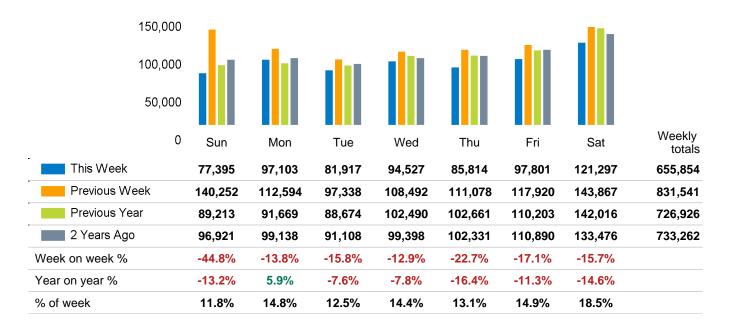

### Footfall Counts by day

The total number of visitors to Manchester BID in week commencing 1 June 2025 was 655,854.

The busiest day in week commencing 1 June 2025 was Saturday with 121,297 visitors.

The peak hour of the week was 15:00 on Saturday 7 June 2025 with footfall of 14,856.