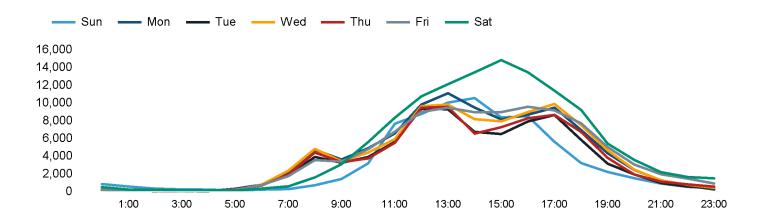

### Footfall Counts by hour

The total number of visitors to Manchester BID in week commencing 1 June 2025 was 655,854.

The busiest day in week commencing 1 June 2025 was Saturday with 121,297 visitors.

The peak hour of the week was 15:00 on Saturday 7 June 2025 with footfall of 14,856.