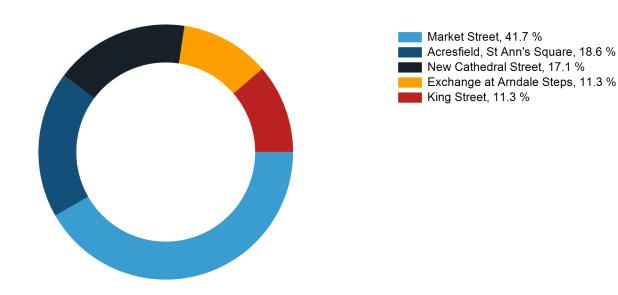

ers available in both comparison periods) to ensure statistical accuracy

#### **Headlines**

The total number of visitors to Manchester BID for the last 52 weeks is 40,193,477 which is 3.7% up on the previous year.

The total number of visitors for the year to date is 16,404,479 which is 3.1% up on the previous year.

The total number of visitors to Manchester BID in week commencing 1 June 2025 was 655,854.

The busiest day in week commencing 1 June 2025 was Saturday with 121,297 visitors.

The peak hour of the week was 15:00 on Saturday 7 June 2025 with footfall of 14,856.

#### Footfall Counts by week



#### Weather





### Footfall Counts by day



### Footfall Counts by hour



### Footfall Counts by week



### **Footfall Counts by location**



## **Footfall Counts by location**





# **Reporting dates**

This week - 01 June 2025 - 07 June 2025

Year to Date % Change is the annual % change in footfall from January of this year compared to the same period last year. Week 1, 2025 to Week 23, 2025 Vs. Week 1, 2024 to Week 23, 2024

Year on Year % Change is the % change in footfall for this week compared to the same week in the previous year. Week23, 2025 Vs Week 23, 2024

Week on Week % Change is the % change in footfall for this week from the previous week. Week 23 2025 Vs Week 22 2025