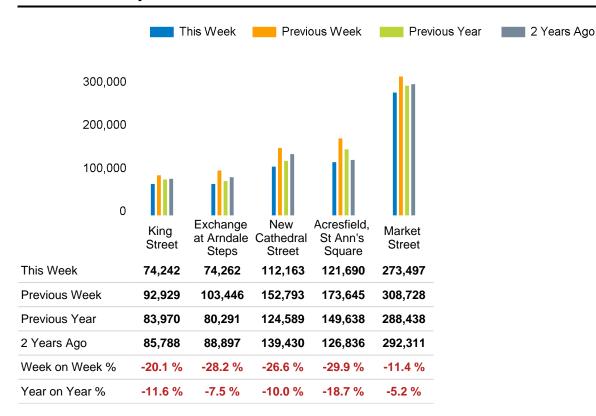

e for like data sets (only those counters available in both comparison periods) to ensure statistical accuracy

#### **Headlines**

The total number of visitors to Manchester BID for the last 52 weeks is 40,193,477 which is 3.7% up on the previous year.

The total number of visitors for the year to date is 16,404,479 which is 3.1% up on the previous year.

The total number of visitors to Manchester BID in week commencing 1 June 2025 was 655,854.

The busiest day in week commencing 1 June 2025 was Saturday with 121,297 visitors.

The peak hour of the week was 15:00 on Saturday 7 June 2025 with footfall of 14,856.

#### Footfall Counts by week



#### Weather





### Footfall Counts by day



### Footfall Counts by hour



### Footfall Counts by week



### **Footfall Counts by location**



## **Footfall Counts by location**





# **Reporting dates**

This week - 01 June 2025 - 07 June 2025

Year to Date % Change is the annual % change in footfall from January of this year compared to the same period last year. Week 1, 2025 to Week 23, 2025 Vs. Week 1, 2024 to Week 23, 2024

Year on Year % Change is the % change in footfall for this week compared to the same week in the previous year. Week23, 2025 Vs Week 23, 2024

Week on Week % Change is the % change in footfall for this week from the previous week. Week 23 2025 Vs Week 22 2025