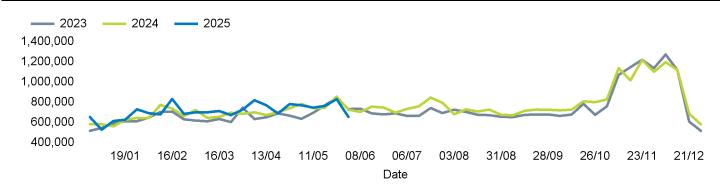

#### Footfall Counts by week

The total number of visitors to Manchester BID in week commencing 1 June 2025 was 655,854.

The busiest day in week commencing 1 June 2025 was Saturday with 121,297 visitors.

The peak hour of the week was 15:00 on Saturday 7 June 2025 with footfall of 14,856.