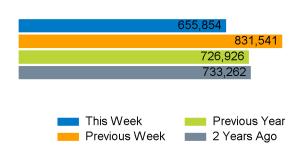

#### Footfall Counts by week

The total number of visitors to Manchester BID in week commencing 1 June 2025 was 655,854.

The busiest day in week commencing 1 June 2025 was Saturday with 121,297 visitors.

The peak hour of the week was 15:00 on Saturday 7 June 2025 with footfall of 14,856.