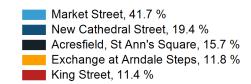

data sets (only those counters available in both comparison periods) to ensure statistical accuracy

#### **Headlines**

The total number of visitors to Manchester BID for the last 52 weeks is 37,829,255 which is 2.9% up on the previous year.

The total number of visitors for the year to date is 16,412,829 which is 0.8% down on the previous year.

The total number of visitors to Manchester BID in week commencing 16 June 2024 was 716,352.

The busiest day in week commencing 16 June 2024 was Saturday with 142,482 visitors.

The peak hour of the week was 15:00 on Saturday 22 June 2024 with footfall of 16,083.

## Footfall Counts by week



#### Weather







## Footfall Counts by hour



## Footfall Counts by week



## **Footfall Counts by location**



# **Footfall Counts by location**





# **Reporting dates**

This week - 16 June 2024 - 22 June 2024

Year to Date % Change is the annual % change in footfall from January of this year compared to the same period last year. Week 1, 2024 to Week 25, 2024 Vs Week 1, 2023 to Week 25, 2023

Year on Year % Change is the % change in footfall for this week compared to the same week in the previous year. Week 25, 2024 Vs Week 25, 2023

Week on Week % Change is the % change in footfall for this week from the previous week. Week 25 2024 Vs Week 24 2024