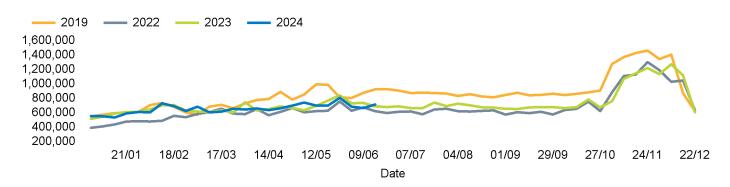

ons (Year on Year and Week on Week) have been calculated using like for like data sets (only those counters available in both comparison periods) to ensure statistical accuracy

#### **Headlines**

The total number of visitors to Manchester BID for the last 52 weeks is 37,829,255 which is 2.9% up on the previous year.

The total number of visitors for the year to date is 16,412,829 which is 0.8% down on the previous year.

The total number of visitors to Manchester BID in week commencing 16 June 2024 was 716,352.

The busiest day in week commencing 16 June 2024 was Saturday with 142,482 visitors.

The peak hour of the week was 15:00 on Saturday 22 June 2024 with footfall of 16,083.

## Footfall Counts by week



#### Weather







## Footfall Counts by hour



## Footfall Counts by week



## **Footfall Counts by location**



# **Footfall Counts by location**





# **Reporting dates**

This week - 16 June 2024 - 22 June 2024

Year to Date % Change is the annual % change in footfall from January of this year compared to the same period last year. Week 1, 2024 to Week 25, 2024 Vs Week 1, 2023 to Week 25, 2023

Year on Year % Change is the % change in footfall for this week compared to the same week in the previous year. Week 25, 2024 Vs Week 25, 2023

Week on Week % Change is the % change in footfall for this week from the previous week. Week 25 2024 Vs Week 24 2024