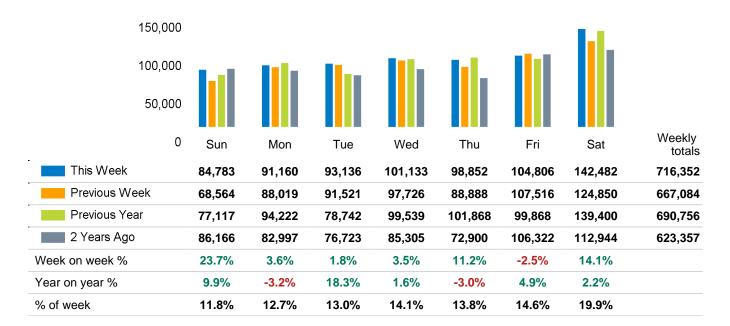

The total number of visitors to Manchester BID in week commencing 16 June 2024 was 716,352.

The busiest day in week commencing 16 June 2024 was Saturday with 142,482 visitors.

The peak hour of the week was 15:00 on Saturday 22 June 2024 with footfall of 16,083.

## Footfall Counts by week