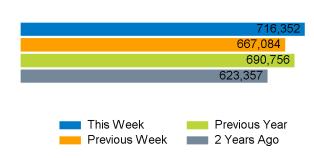

The total number of visitors to Manchester BID in week commencing 16 June 2024 was 716,352.

The busiest day in week commencing 16 June 2024 was Saturday with 142,482 visitors.

The peak hour of the week was 15:00 on Saturday 22 June 2024 with footfall of 16,083.

## Footfall Counts by week