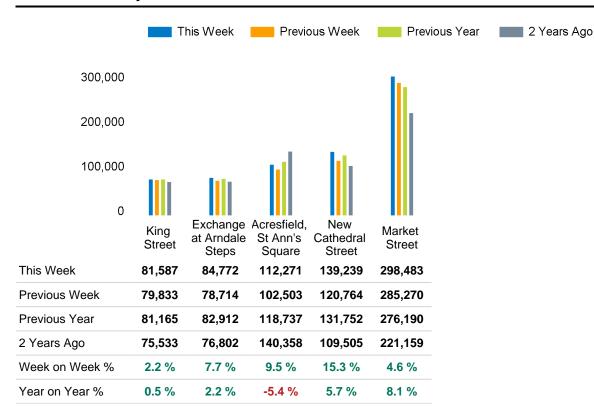

ve been calculated using like for like data sets (only those counters available in both comparison periods) to ensure statistical accuracy

#### **Headlines**

The total number of visitors to Manchester BID for the last 52 weeks is 37,829,255 which is 2.9% up on the previous year.

The total number of visitors for the year to date is 16,412,829 which is 0.8% down on the previous year.

The total number of visitors to Manchester BID in week commencing 16 June 2024 was 716,352.

The busiest day in week commencing 16 June 2024 was Saturday with 142,482 visitors.

The peak hour of the week was 15:00 on Saturday 22 June 2024 with footfall of 16,083.

## Footfall Counts by week



#### Weather







## Footfall Counts by hour



## Footfall Counts by week



## **Footfall Counts by location**



# **Footfall Counts by location**





# **Reporting dates**

This week - 16 June 2024 - 22 June 2024

Year to Date % Change is the annual % change in footfall from January of this year compared to the same period last year. Week 1, 2024 to Week 25, 2024 Vs Week 1, 2023 to Week 25, 2023

Year on Year % Change is the % change in footfall for this week compared to the same week in the previous year. Week 25, 2024 Vs Week 25, 2023

Week on Week % Change is the % change in footfall for this week from the previous week. Week 25 2024 Vs Week 24 2024