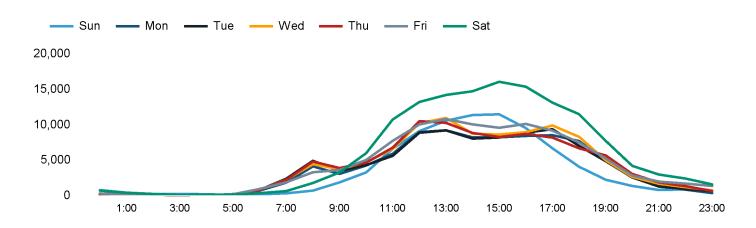

The total number of visitors to Manchester BID in week commencing 16 June 2024 was 716,352.

The busiest day in week commencing 16 June 2024 was Saturday with 142,482 visitors.

The peak hour of the week was 15:00 on Saturday 22 June 2024 with footfall of 16,083.

## Footfall Counts by hour