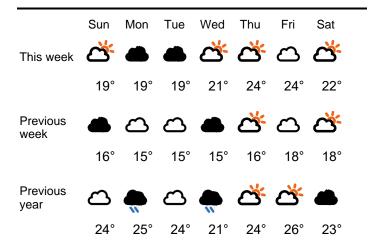

| 6.9%  | 7.3%           | -1.9% |

Benchmark calculations (Year on Year and Week on Week) have been calculated using like for like data sets (only those counters available in both comparison periods) to ensure statistical accuracy

#### **Headlines**

The total number of visitors to Manchester BID for the last 52 weeks is 37,829,255 which is 2.9% up on the previous year.

The total number of visitors for the year to date is 16,412,829 which is 0.8% down on the previous year.

The total number of visitors to Manchester BID in week commencing 16 June 2024 was 716,352.

The busiest day in week commencing 16 June 2024 was Saturday with 142,482 visitors.

The peak hour of the week was 15:00 on Saturday 22 June 2024 with footfall of 16,083.

## Footfall Counts by week



#### Weather







## Footfall Counts by hour



## Footfall Counts by week



## **Footfall Counts by location**



# **Footfall Counts by location**





# **Reporting dates**

This week - 16 June 2024 - 22 June 2024

Year to Date % Change is the annual % change in footfall from January of this year compared to the same period last year. Week 1, 2024 to Week 25, 2024 Vs Week 1, 2023 to Week 25, 2023

Year on Year % Change is the % change in footfall for this week compared to the same week in the previous year. Week 25, 2024 Vs Week 25, 2023

Week on Week % Change is the % change in footfall for this week from the previous week. Week 25 2024 Vs Week 24 2024