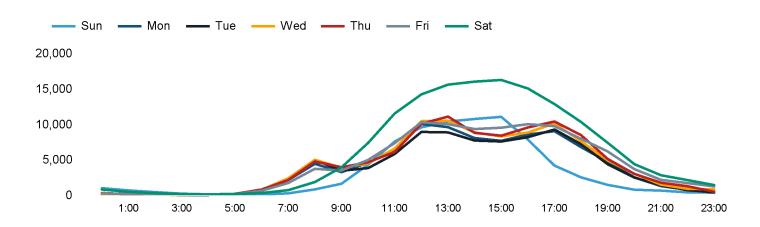

The total number of visitors to Manchester BID in week commencing 22 June 2025 was 725,743.

The busiest day in week commencing 22 June 2025 was Saturday with 148,619 visitors.

The peak hour of the week was 15:00 on Saturday 28 June 2025 with footfall of 16,337.

### Footfall Counts by hour