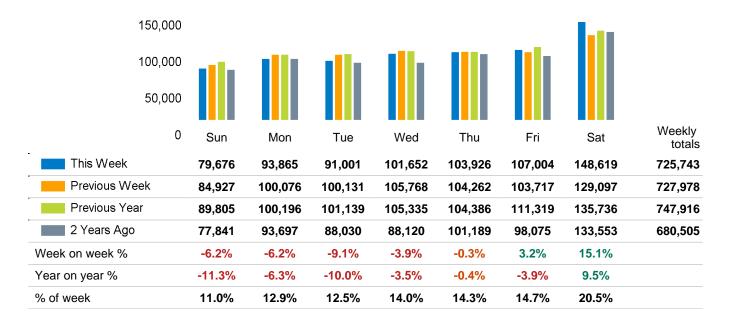

The total number of visitors to Manchester BID in week commencing 22 June 2025 was 725,743.

The busiest day in week commencing 22 June 2025 was Saturday with 148,619 visitors.

The peak hour of the week was 15:00 on Saturday 28 June 2025 with footfall of 16,337.

### **Footfall Counts by week**