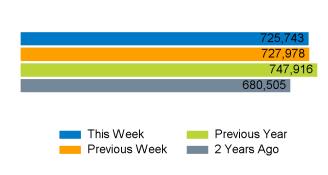

The total number of visitors to Manchester BID in week commencing 22 June 2025 was 725,743.

The busiest day in week commencing 22 June 2025 was Saturday with 148,619 visitors.

The peak hour of the week was 15:00 on Saturday 28 June 2025 with footfall of 16,337.