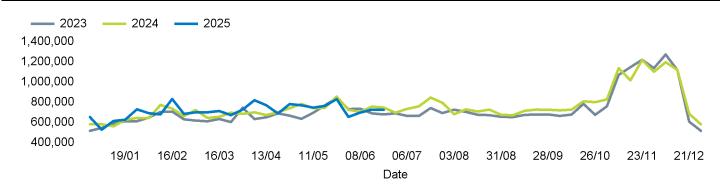

ions (Year on Year and Week on Week) have been calculated using like for like data sets (only those counters available in both comparison periods) to ensure statistical accuracy

#### Headlines

The total number of visitors to Manchester BID for the last 52 weeks is 40,134,969 which is 3.3% up on the previous year.

The total number of visitors for the year to date is 18,556,794 which is 2.4% up on the previous year.

The total number of visitors to Manchester BID in week commencing 22 June 2025 was 725,743.

The busiest day in week commencing 22 June 2025 was Saturday with 148,619 visitors.

The peak hour of the week was 15:00 on Saturday 28 June 2025 with footfall of 16,337.

### **Footfall Counts by week**



#### Weather







### Footfall Counts by hour



# Footfall Counts by week



### **Footfall Counts by location**



# **Footfall Counts by location**





# **Reporting dates**

This week - 22 June 2025 - 28 June 2025

Year to Date % Change is the annual % change in footfall from January of this year compared to the same period last year. Week 1, 2025 to Week 26, 2025 Vs Week 1, 2024 to Week 26, 2024

Year on Year % Change is the % change in footfall for this week compared to the same week in the previous year. Week 26, 2025 Vs Week 26, 2024

Week on Week % Change is the % change in footfall for this week from the previous week. Week 26 2025 Vs Week 25 2025