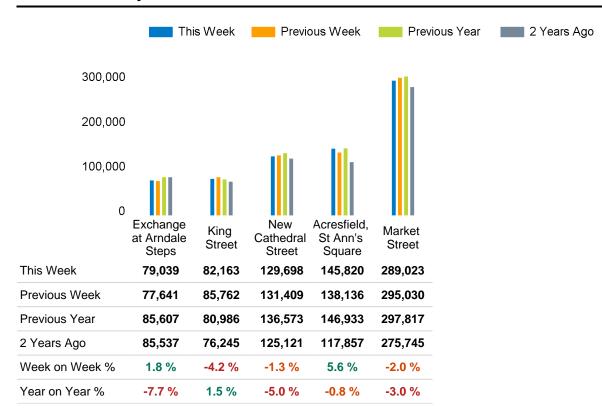

ve been calculated using like for like data sets (only those counters available in both comparison periods) to ensure statistical accuracy

#### Headlines

The total number of visitors to Manchester BID for the last 52 weeks is 40,134,969 which is 3.3% up on the previous year.

The total number of visitors for the year to date is 18,556,794 which is 2.4% up on the previous year.

The total number of visitors to Manchester BID in week commencing 22 June 2025 was 725,743.

The busiest day in week commencing 22 June 2025 was Saturday with 148,619 visitors.

The peak hour of the week was 15:00 on Saturday 28 June 2025 with footfall of 16,337.

### **Footfall Counts by week**



#### Weather







### Footfall Counts by hour



# Footfall Counts by week



### **Footfall Counts by location**



# **Footfall Counts by location**





# **Reporting dates**

This week - 22 June 2025 - 28 June 2025

Year to Date % Change is the annual % change in footfall from January of this year compared to the same period last year. Week 1, 2025 to Week 26, 2025 Vs Week 1, 2024 to Week 26, 2024

Year on Year % Change is the % change in footfall for this week compared to the same week in the previous year. Week 26, 2025 Vs Week 26, 2024

Week on Week % Change is the % change in footfall for this week from the previous week. Week 26 2025 Vs Week 25 2025