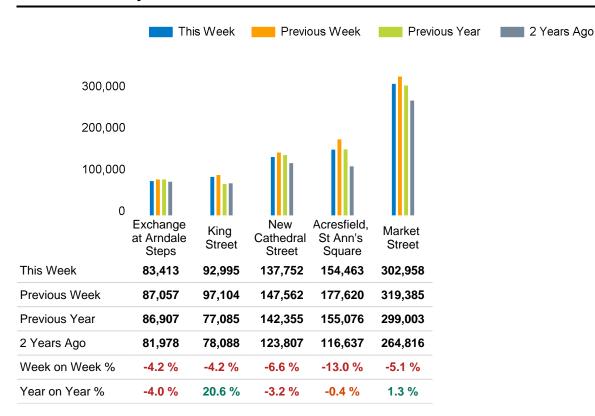

ike data sets (only those counters available in both comparison periods) to ensure statistical accuracy

#### **Headlines**

The total number of visitors to Manchester BID for the last 52 weeks is 40,311,931 which is 3.3% up on the previous year.

The total number of visitors for the year to date is 20,927,230 which is 3% up on the previous year.

The total number of visitors to Manchester BID in week commencing 13 July 2025 was 771,581.

The busiest day in week commencing 13 July 2025 was Saturday with 132,851 visitors.

The peak hour of the week was 16:00 on Saturday 19 July 2025 with footfall of 13,674.

#### **Footfall Counts by week**



#### Weather





#### Footfall Counts by day



#### Footfall Counts by hour



## Footfall Counts by week



#### **Footfall Counts by location**



### **Footfall Counts by location**





# **Reporting dates**

This week - 13 July 2025 - 19 July 2025

Year to Date % Change is the annual % change in footfall from January of this year compared to the same period last year. Week 1, 2025 to Week 29, 2025 Vs Week 1, 2024 to Week 29, 2024

Year on Year % Change is the % change in footfall for this week compared to the same week in the previous year. Week 29, 2025 Vs Week 29, 2024

Week on Week % Change is the % change in footfall for this week from the previous week. Week 29 2025 Vs Week 28 2025