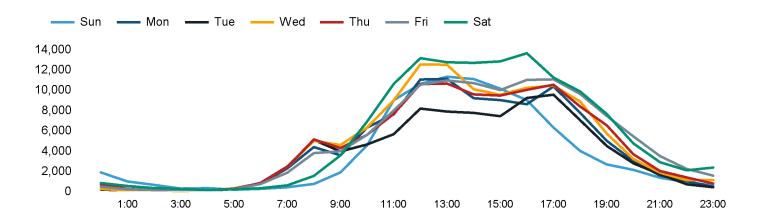

The total number of visitors to Manchester BID in week commencing 13 July 2025 was 771,581.

The busiest day in week commencing 13 July 2025 was Saturday with 132,851 visitors.

The peak hour of the week was 16:00 on Saturday 19 July 2025 with footfall of 13,674.

#### Footfall Counts by hour