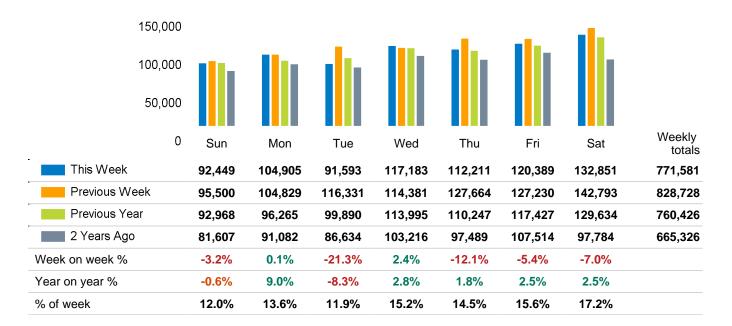

The total number of visitors to Manchester BID in week commencing 13 July 2025 was 771,581.

The busiest day in week commencing 13 July 2025 was Saturday with 132,851 visitors.

The peak hour of the week was 16:00 on Saturday 19 July 2025 with footfall of 13,674.

#### Footfall Counts by day