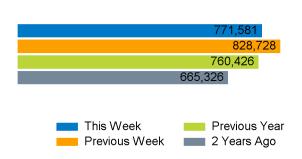

The total number of visitors to Manchester BID in week commencing 13 July 2025 was 771,581.

The busiest day in week commencing 13 July 2025 was Saturday with 132,851 visitors.

The peak hour of the week was 16:00 on Saturday 19 July 2025 with footfall of 13,674.

## Footfall Counts by week