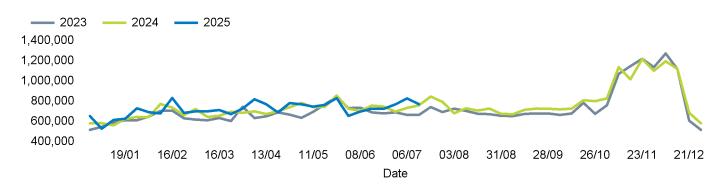

## Footfall Counts by week

The total number of visitors to Manchester BID in week commencing 13 July 2025 was 771,581.

The busiest day in week commencing 13 July 2025 was Saturday with 132,851 visitors.

The peak hour of the week was 16:00 on Saturday 19 July 2025 with footfall of 13,674.