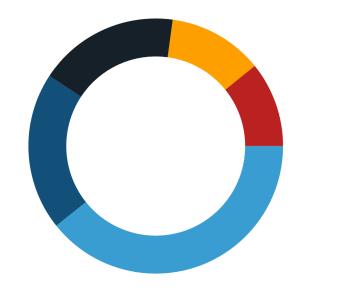

lable in both comparison periods) to ensure statistical accuracy

#### **Headlines**

The total number of visitors to Manchester BID for the last 52 weeks is 40,311,931 which is 3.3% up on the previous year.

The total number of visitors for the year to date is 20,927,230 which is 3% up on the previous year.

The total number of visitors to Manchester BID in week commencing 13 July 2025 was 771,581.

The busiest day in week commencing 13 July 2025 was Saturday with 132,851 visitors.

The peak hour of the week was 16:00 on Saturday 19 July 2025 with footfall of 13,674.

#### **Footfall Counts by week**



#### Weather





#### Footfall Counts by day



#### Footfall Counts by hour



## Footfall Counts by week



#### **Footfall Counts by location**



### **Footfall Counts by location**





# **Reporting dates**

This week - 13 July 2025 - 19 July 2025

Year to Date % Change is the annual % change in footfall from January of this year compared to the same period last year. Week 1, 2025 to Week 29, 2025 Vs Week 1, 2024 to Week 29, 2024

Year on Year % Change is the % change in footfall for this week compared to the same week in the previous year. Week 29, 2025 Vs Week 29, 2024

Week on Week % Change is the % change in footfall for this week from the previous week. Week 29 2025 Vs Week 28 2025