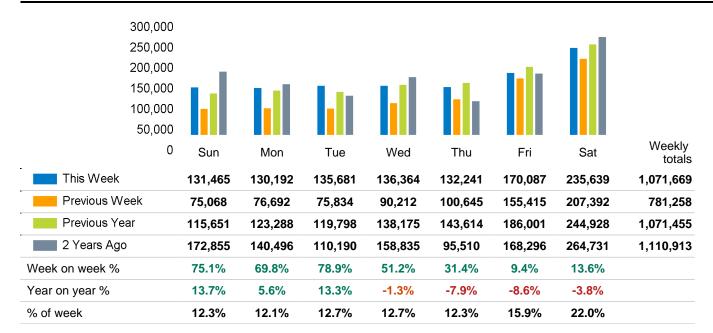

The total number of visitors to Manchester BID in week commencing 10 November 2024 was 1,071,669.

The busiest day in week commencing 10 November 2024 was Saturday with 235,639 visitors.

The peak hour of the week was 14:00 on Saturday 16 November 2024 with footfall of 27,963.

#### Footfall Counts by week