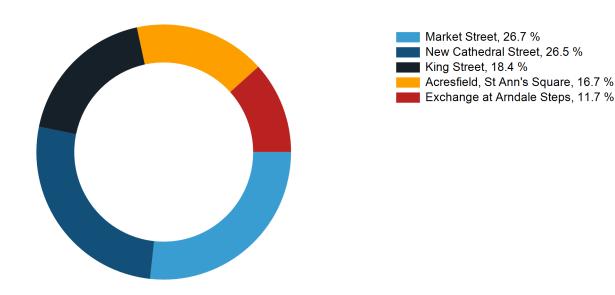

in both comparison periods) to ensure statistical accuracy

#### **Headlines**

The total number of visitors to Manchester BID for the last 52 weeks is 38,056,703 which is 0.7% up on the previous year.

The total number of visitors for the year to date is 31,549,291 which is 0.3% up on the previous year.

The total number of visitors to Manchester BID in week commencing 10 November 2024 was 1,071,669.

The busiest day in week commencing 10 November 2024 was Saturday with 235,639 visitors.

The peak hour of the week was 14:00 on Saturday 16 November 2024 with footfall of 27,963.

## Footfall Counts by week



#### Weather





## Footfall Counts by day



#### Footfall Counts by hour



#### Footfall Counts by week



# **Footfall Counts by location**



## **Footfall Counts by location**



# **Reporting dates**

This week - 10 November 2024 - 16 November 2024

Year to Date % Change is the annual % change in footfall from January of this year compared to the same period last year. Week 1, 2024 to Week 46, 2024 Vs Week 1, 2023 to Week 46, 2023

Year on Year % Change is the % change in footfall for this week compared to the same week in the previous year. Week 46, 2024 Vs Week 46, 2023

Week on Week % Change is the % change in footfall for this week from the previous week. Week 46 2024 Vs Week 45 2024