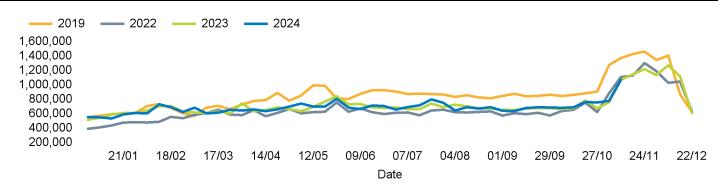

en calculated using like for like data sets (only those counters available in both comparison periods) to ensure statistical accuracy

#### **Headlines**

The total number of visitors to Manchester BID for the last 52 weeks is 38,056,703 which is 0.7% up on the previous year.

The total number of visitors for the year to date is 31,549,291 which is 0.3% up on the previous year.

The total number of visitors to Manchester BID in week commencing 10 November 2024 was 1,071,669.

The busiest day in week commencing 10 November 2024 was Saturday with 235,639 visitors.

The peak hour of the week was 14:00 on Saturday 16 November 2024 with footfall of 27,963.

## Footfall Counts by week



#### Weather





## Footfall Counts by day



#### Footfall Counts by hour



#### Footfall Counts by week



# **Footfall Counts by location**



## **Footfall Counts by location**



# **Reporting dates**

This week - 10 November 2024 - 16 November 2024

Year to Date % Change is the annual % change in footfall from January of this year compared to the same period last year. Week 1, 2024 to Week 46, 2024 Vs Week 1, 2023 to Week 46, 2023

Year on Year % Change is the % change in footfall for this week compared to the same week in the previous year. Week 46, 2024 Vs Week 46, 2023

Week on Week % Change is the % change in footfall for this week from the previous week. Week 46 2024 Vs Week 45 2024