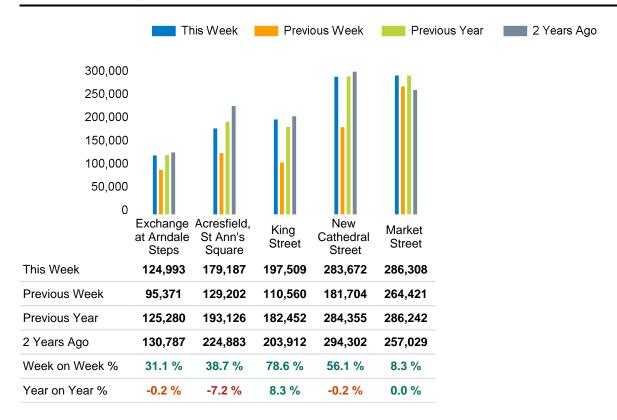

a sets (only those counters available in both comparison periods) to ensure statistical accuracy

#### **Headlines**

The total number of visitors to Manchester BID for the last 52 weeks is 38,056,703 which is 0.7% up on the previous year.

The total number of visitors for the year to date is 31,549,291 which is 0.3% up on the previous year.

The total number of visitors to Manchester BID in week commencing 10 November 2024 was 1,071,669.

The busiest day in week commencing 10 November 2024 was Saturday with 235,639 visitors.

The peak hour of the week was 14:00 on Saturday 16 November 2024 with footfall of 27,963.

## Footfall Counts by week



#### Weather





## Footfall Counts by day



#### Footfall Counts by hour



#### Footfall Counts by week



# **Footfall Counts by location**



## **Footfall Counts by location**



# **Reporting dates**

This week - 10 November 2024 - 16 November 2024

Year to Date % Change is the annual % change in footfall from January of this year compared to the same period last year. Week 1, 2024 to Week 46, 2024 Vs Week 1, 2023 to Week 46, 2023

Year on Year % Change is the % change in footfall for this week compared to the same week in the previous year. Week 46, 2024 Vs Week 46, 2023

Week on Week % Change is the % change in footfall for this week from the previous week. Week 46 2024 Vs Week 45 2024