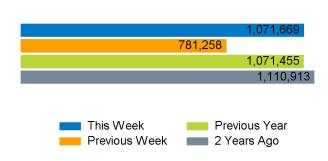

The total number of visitors to Manchester BID in week commencing 10 November 2024 was 1,071,669.

The busiest day in week commencing 10 November 2024 was Saturday with 235,639 visitors.

The peak hour of the week was 14:00 on Saturday 16 November 2024 with footfall of 27,963.