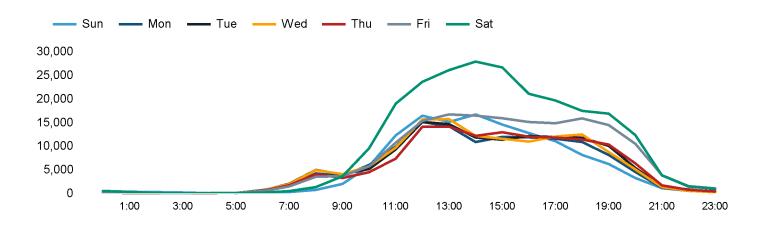

The total number of visitors to Manchester BID in week commencing 10 November 2024 was 1,071,669.

The busiest day in week commencing 10 November 2024 was Saturday with 235,639 visitors.

The peak hour of the week was 14:00 on Saturday 16 November 2024 with footfall of 27,963.

#### Footfall Counts by hour