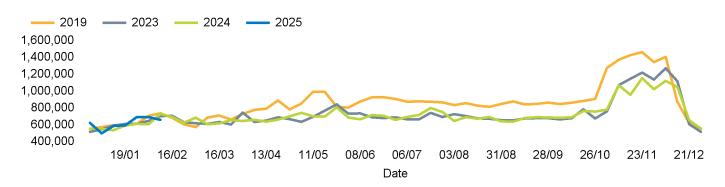

have been calculated using like for like data sets (only those counters available in both comparison periods) to ensure statistical accuracy

#### **Headlines**

The total number of visitors to Manchester BID for the last 52 weeks is 37,677,475 which is 0.6% down on the previous year.

The total number of visitors for the year to date is 4,353,729 which is 3.9% up on the previous year.

The total number of visitors to Manchester BID in week commencing 9 February 2025 was 660,398.

The busiest day in week commencing 9 February 2025 was Saturday with 128,473 visitors.

The peak hour of the week was 14:00 on Saturday 15 February 2025 with footfall of 15,247.

# Footfall Counts by week



#### Weather





### Footfall Counts by day



### Footfall Counts by hour



# Footfall Counts by week



### **Footfall Counts by location**



## **Footfall Counts by location**



# **Reporting dates**

This week - 09 February 2025 - 15 February 2025

Year to Date % Change is the annual % change in footfall from January of this year compared to the same period last year. Week 1, 2025 to Week 7, 2025 Vs. Week 1, 2024 to Week 7, 2024

Year on Year % Change is the % change in footfall for this week compared to the same week in the previous year. Week 7, 2025 Vs Week 7, 2024

Week on Week % Change is the % change in footfall for this week from the previous week. Week 7 2025 Vs Week 6 2025