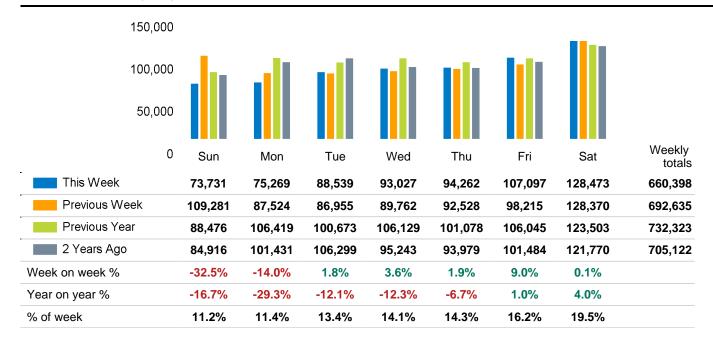

The total number of visitors to Manchester BID in week commencing 9 February 2025 was 660,398.

The busiest day in week commencing 9 February 2025 was Saturday with 128,473 visitors.

The peak hour of the week was 14:00 on Saturday 15 February 2025 with footfall of 15,247.

### Footfall Counts by day