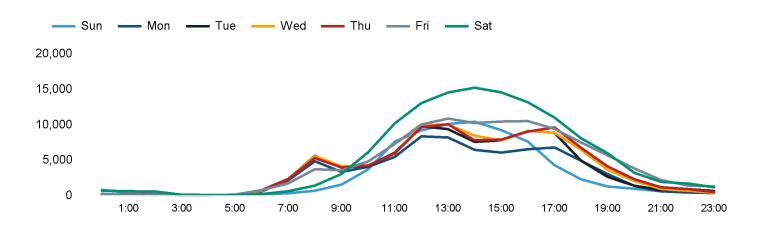

The total number of visitors to Manchester BID in week commencing 9 February 2025 was 660,398.

The busiest day in week commencing 9 February 2025 was Saturday with 128,473 visitors.

The peak hour of the week was 14:00 on Saturday 15 February 2025 with footfall of 15,247.

### Footfall Counts by hour