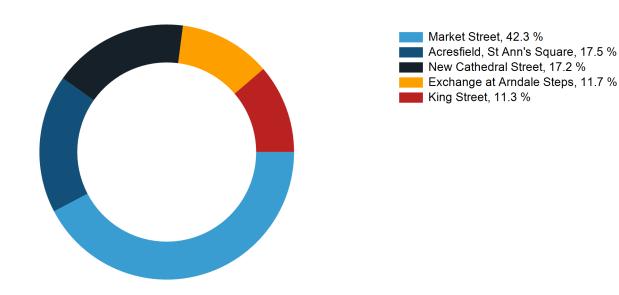

able in both comparison periods) to ensure statistical accuracy

#### **Headlines**

The total number of visitors to Manchester BID for the last 52 weeks is 37,677,475 which is 0.6% down on the previous year.

The total number of visitors for the year to date is 4,353,729 which is 3.9% up on the previous year.

The total number of visitors to Manchester BID in week commencing 9 February 2025 was 660,398.

The busiest day in week commencing 9 February 2025 was Saturday with 128,473 visitors.

The peak hour of the week was 14:00 on Saturday 15 February 2025 with footfall of 15,247.

# Footfall Counts by week



#### Weather





### Footfall Counts by day



### Footfall Counts by hour



# Footfall Counts by week



### **Footfall Counts by location**



## **Footfall Counts by location**



# **Reporting dates**

This week - 09 February 2025 - 15 February 2025

Year to Date % Change is the annual % change in footfall from January of this year compared to the same period last year. Week 1, 2025 to Week 7, 2025 Vs. Week 1, 2024 to Week 7, 2024

Year on Year % Change is the % change in footfall for this week compared to the same week in the previous year. Week 7, 2025 Vs Week 7, 2024

Week on Week % Change is the % change in footfall for this week from the previous week. Week 7 2025 Vs Week 6 2025