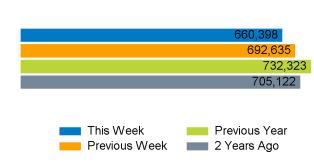

The total number of visitors to Manchester BID in week commencing 9 February 2025 was 660,398.

The busiest day in week commencing 9 February 2025 was Saturday with 128,473 visitors.

The peak hour of the week was 14:00 on Saturday 15 February 2025 with footfall of 15,247.

# Footfall Counts by week