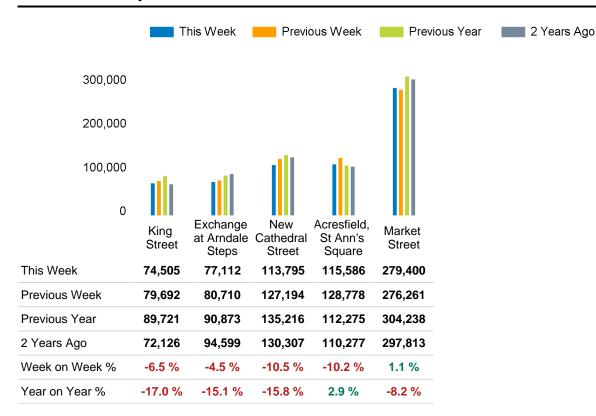

e data sets (only those counters available in both comparison periods) to ensure statistical accuracy

#### **Headlines**

The total number of visitors to Manchester BID for the last 52 weeks is 37,677,475 which is 0.6% down on the previous year.

The total number of visitors for the year to date is 4,353,729 which is 3.9% up on the previous year.

The total number of visitors to Manchester BID in week commencing 9 February 2025 was 660,398.

The busiest day in week commencing 9 February 2025 was Saturday with 128,473 visitors.

The peak hour of the week was 14:00 on Saturday 15 February 2025 with footfall of 15,247.

# Footfall Counts by week



#### Weather





### Footfall Counts by day



### Footfall Counts by hour



# Footfall Counts by week



### **Footfall Counts by location**



## **Footfall Counts by location**



# **Reporting dates**

This week - 09 February 2025 - 15 February 2025

Year to Date % Change is the annual % change in footfall from January of this year compared to the same period last year. Week 1, 2025 to Week 7, 2025 Vs. Week 1, 2024 to Week 7, 2024

Year on Year % Change is the % change in footfall for this week compared to the same week in the previous year. Week 7, 2025 Vs Week 7, 2024

Week on Week % Change is the % change in footfall for this week from the previous week. Week 7 2025 Vs Week 6 2025