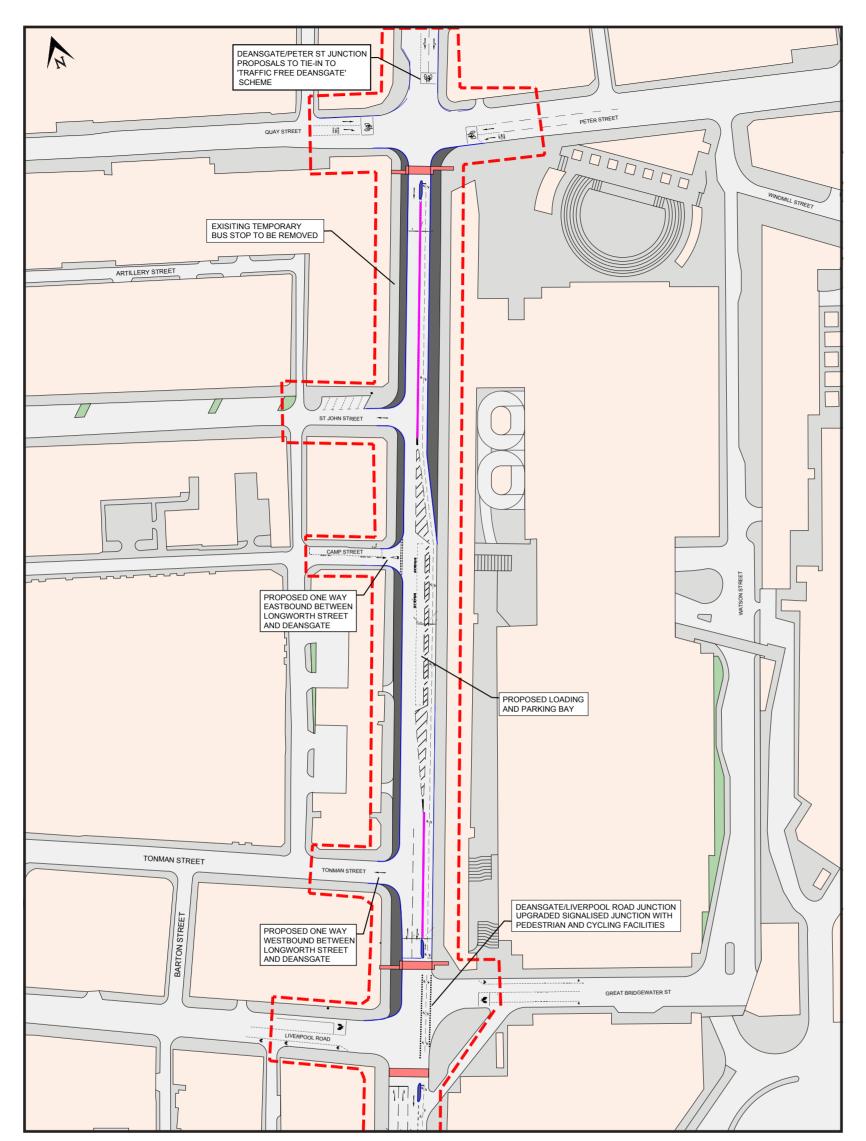

## We want your views on the latest design

These plans shows the proposed changes to take place on Chester Road/Bridgewater Way/Deansgate/ Whitworth Street West in the City Centre

- Construction of new footways and traffic islands
- New controlled pedestrian crossings
- New uncontrolled crossing points
- New segregated cycleway (type TBC)
- Upgraded signalised junction at Deansgate/ Liverpool Road/Great Bridgewater Street junction with pedestrian and cycle facilities