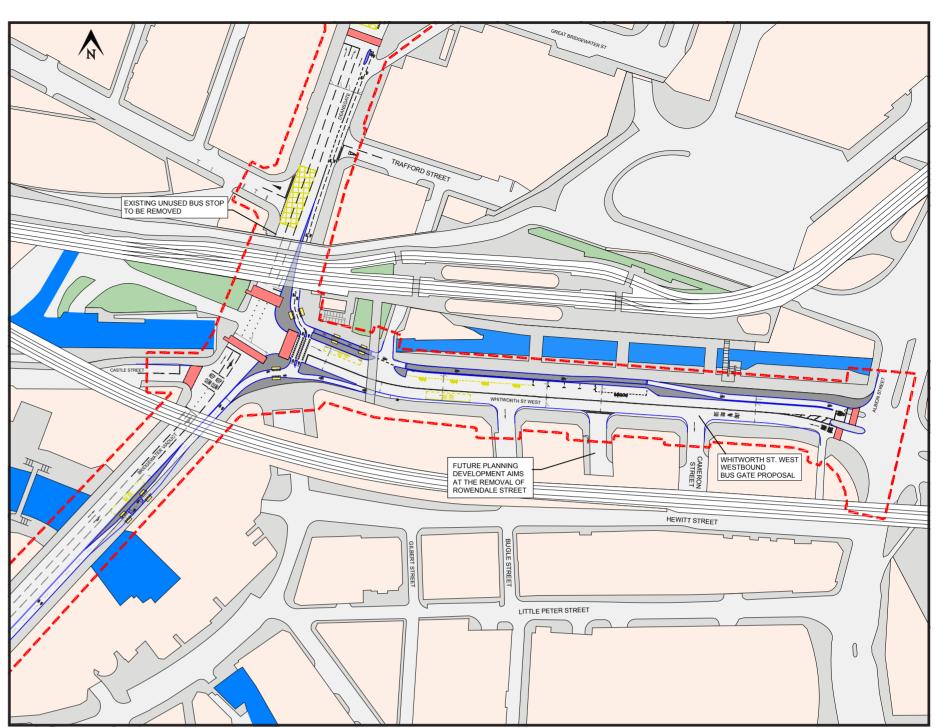

## We want your views on the latest design

These plans shows the proposed changes to take place on Chester Road/Bridgewater Way/Deansgate/ Whitworth Street West in the City Centre

- Construction of new footways and traffic islands
- New controlled pedestrian crossings
- New uncontrolled crossing points
- New segregated cycleway (type TBC)
- Upgraded signalised junction at Deansgate/ Liverpool Road/Great Bridgewater Street junction with pedestrian and cycle facilities