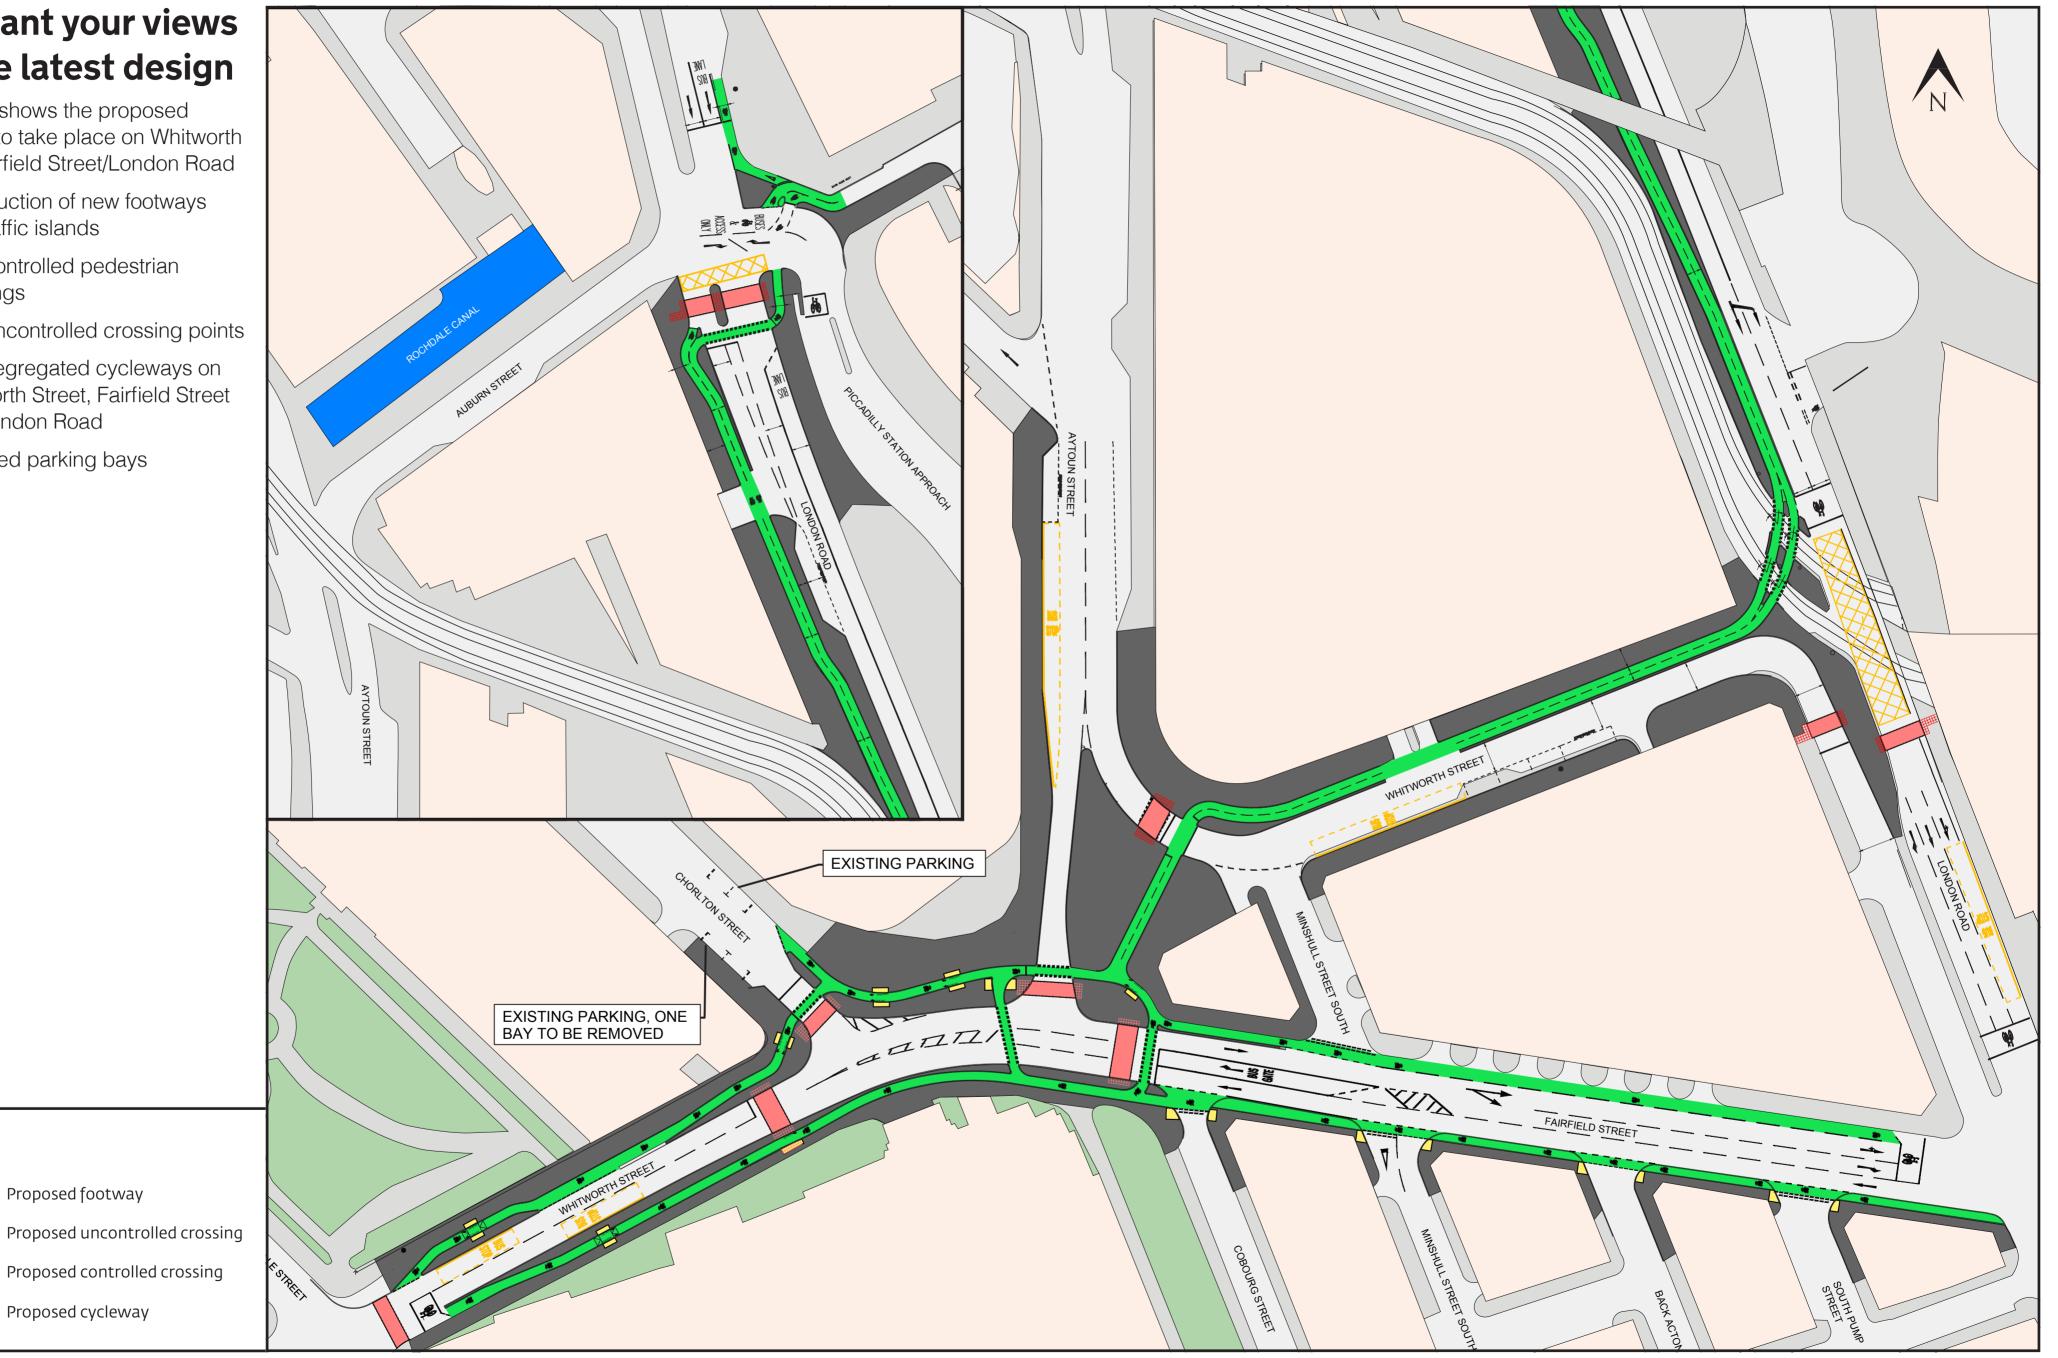

## We want your views on the latest design

This plan shows the proposed changes to take place on Whitworth Street/Fairfield Street/London Road

- Construction of new footways and traffic islands
- New controlled pedestrian crossings
- New uncontrolled crossing points
- New segregated cycleways on Whitworth Street, Fairfield Street and London Road
- Reduced parking bays