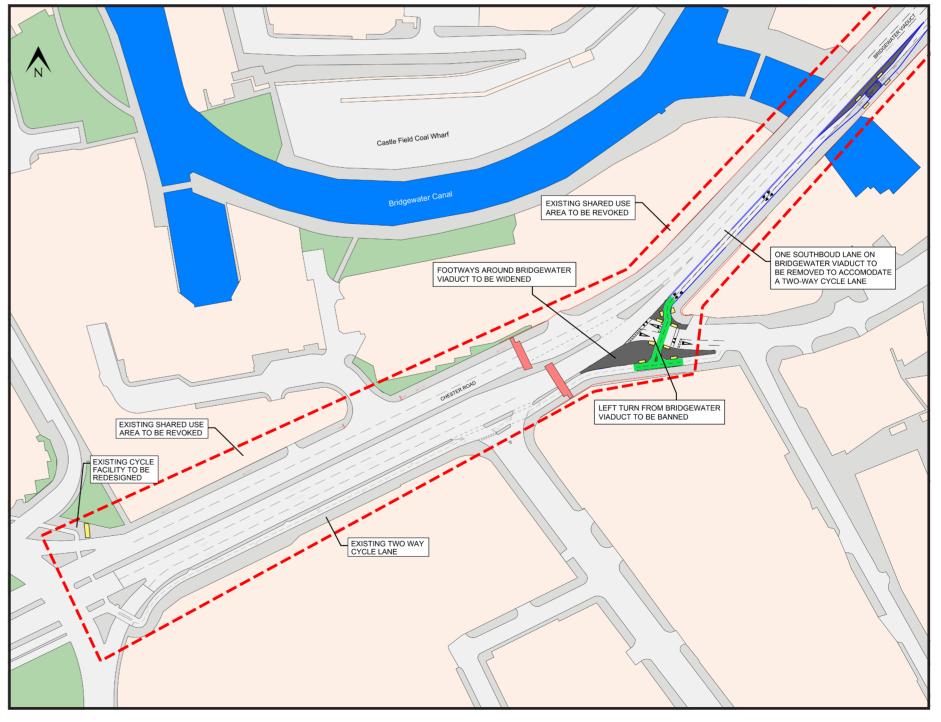

## We want your views on the latest design

These plans shows the proposed changes to take place on Chester Road/Bridgewater Way/Deansgate/ Whitworth Street West in the City Centre

- Construction of new footways and traffic islands
- New controlled pedestrian crossings
- New uncontrolled crossing points
- New segregated cycleway (type TBC)
- Upgraded signalised junction at Deansgate/ Liverpool Road/Great Bridgewater Street junction with pedestrian and cycle facilities