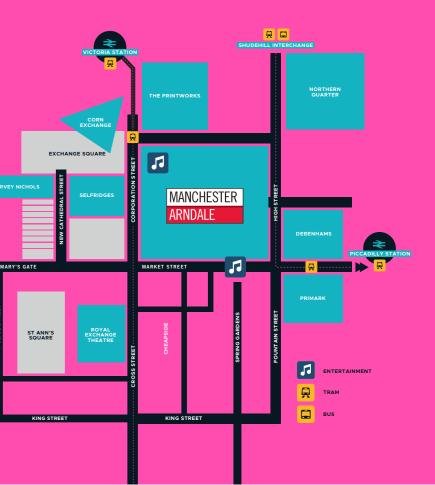

Manchester Arndale |
| Whittards of Chelsea 20% off                                                                                 | Market Street      |
| Wilko Free goodie bag while stocks last                                                                      | Manchester Arndale |
| Yankee Candle 10% off                                                                                        | Manchester Arndale |
| YO! Sushi 25% off total food bill                                                                            | Manchester Arndale |

### FOLLOW **#MCRSTUDENTSOCIAL** FOR OFFER UPDATES

VALID ID - EITHER A VALID STUDENT ID, NUS CARD OR UNIDAYS ID

Terms and conditions apply. Information correct at time of going to print. Map not to scale

## WE'VE GOT IT ALL MAPPED OUT...