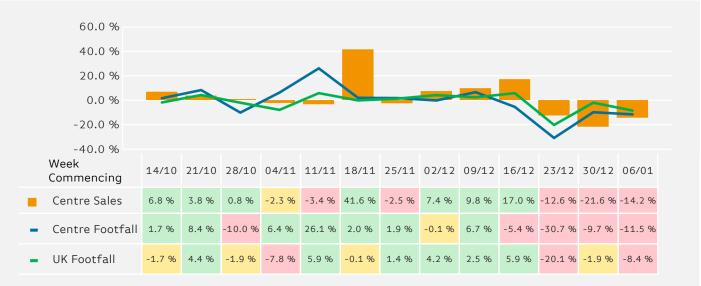

#### **Annual Percentage Changes (rolling 13 weeks)**

## Weekly Percentage Changes (rolling 13 weeks)

Powered by Springboard Page 2 of 4