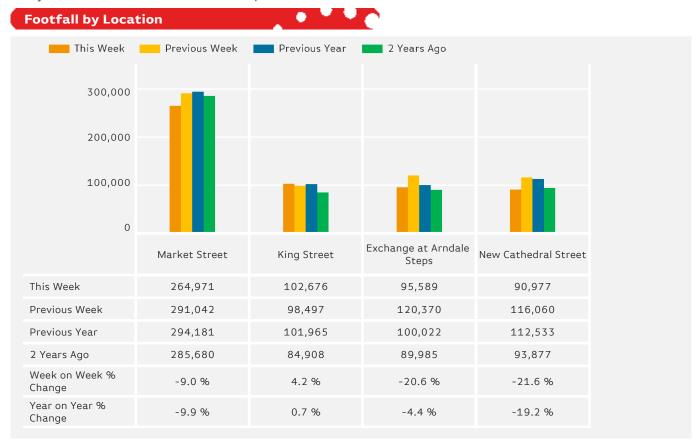

| -0.3%                    | -14.2%                      |
| BDO Sales                                     | 2.0%                     |                             |
|                                               |                          |                             |

# Weather

# This Year



## **Weather Avg Temps**

|      | Average High<br>Temperature | Average Low<br>Temperature |
|------|-----------------------------|----------------------------|
| 2019 | 7.7                         | 4.3                        |
| 2018 | 4.9                         | 2.0                        |

#### Last Year



Powered by Springboard Page 1 of 4



#### **Annual Percentage Changes (rolling 13 weeks)**



## Weekly Percentage Changes (rolling 13 weeks)



Powered by Springboard Page 2 of 4



## **Counting By Location Main Locations Only**



# **Retailer Feedback Statement**



#### We asked you to rate this statement



Powered by Springboard Page 3 of 4

### Sales Spread



#### Notes:

\*The Regional Benchmark comprises of High Street locations within the BRC defined region of North & Yorkshire. National Benchmarks comprise of High Street locations within the entire UK.

BRC Calendar: The BRC calendar ensures that each month consists of full weeks, to enable data comparison Gross Sales: We collect Gross Sales for the tracker (these include VAT)

Weekly Sales / Footfall: -

% change YTD – the % change in footfall / sales for the year so far, compared to the same period last year Annual % change – The % change in footfall / sales from the same week the previous year

Weekly