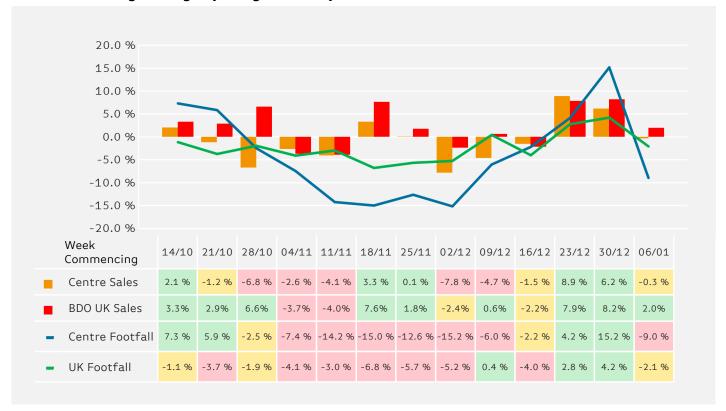

## Weekly Percentage Changes (rolling 13 weeks)

Powered by Springboard Page 2 of 4