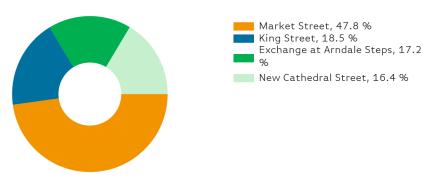

|
| BDO Sales                                     | 2.0%                     |                             |
|                                               |                          |                             |

# Weather

# This Year



## **Weather Avg Temps**

|      | Average High<br>Temperature | Average Low<br>Temperature |
|------|-----------------------------|----------------------------|
| 2019 | 7.7                         | 4.3                        |
| 2018 | 4.9                         | 2.0                        |

#### Last Year



Powered by Springboard Page 1 of 4



#### **Annual Percentage Changes (rolling 13 weeks)**



## Weekly Percentage Changes (rolling 13 weeks)



Powered by Springboard Page 2 of 4



## **Counting By Location Main Locations Only**



# **Retailer Feedback Statement**



#### We asked you to rate this statement



Powered by Springboard Page 3 of 4

### Sales Spread



#### Notes:

\*The Regional Benchmark comprises of High Street locations within the BRC defined region of North & Yorkshire. National Benchmarks comprise of High Street locations within the entire UK.

BRC Calendar: The BRC calendar ensures that each month consists of full weeks, to enable data comparison Gross Sales: We collect Gross Sales for the tracker (these include VAT)

Weekly Sales / Footfall: -

% change YTD – the % change in footfall / sales for the year so far, compared to the same period last year Annual % change – The % change in footfall / sales from the same week the previous year

Weekly % change – The % change in footfall / sales from t