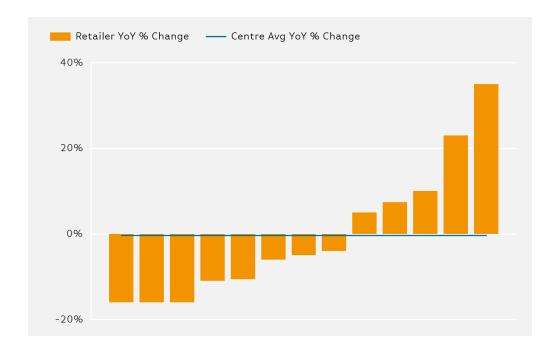

|                          |                             |

# Weather

# This Year



## **Weather Avg Temps**

|      | Average High<br>Temperature | Average Low<br>Temperature |
|------|-----------------------------|----------------------------|
| 2019 | 7.7                         | 4.3                        |
| 2018 | 4.9                         | 2.0                        |

#### Last Year



Powered by Springboard Page 1 of 4



#### **Annual Percentage Changes (rolling 13 weeks)**



## Weekly Percentage Changes (rolling 13 weeks)



Powered by Springboard Page 2 of 4



## **Counting By Location Main Locations Only**



# **Retailer Feedback Statement**



#### We asked you to rate this statement



Powered by Springboard Page 3 of 4

### Sales Spread



#### Notes:

\*The Regional Benchmark comprises of High Street locations within the BRC defined region of North & Yorkshire. National Benchmarks comprise of High Street locations within the entire UK.

BRC Calendar: The BRC calendar ensures that each month consists of full weeks, to enable data comparison Gross Sales: We collect Gross Sales for the tracker (these include VAT)

Weekly Sales / Footfall: -

% change YTD – the % change in footfall / sales for the year so far, compared to the same period last year Annual % change – The % change in footfall / sales from the same week the previous year

Weekly % change – The % change in footfall / sales from the previous week