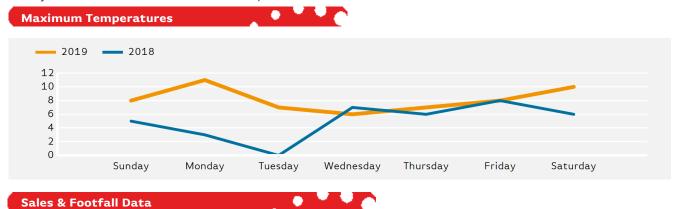

## **Weather Avg Temps**

|      | Average High<br>Temperature | Average Low<br>Temperature |
|------|-----------------------------|----------------------------|
| 2019 | 7.7                         | 4.3                        |
| 2018 | 4.9                         | 2.0                        |

#### **Annual Percentage Changes (rolling 13 weeks)**