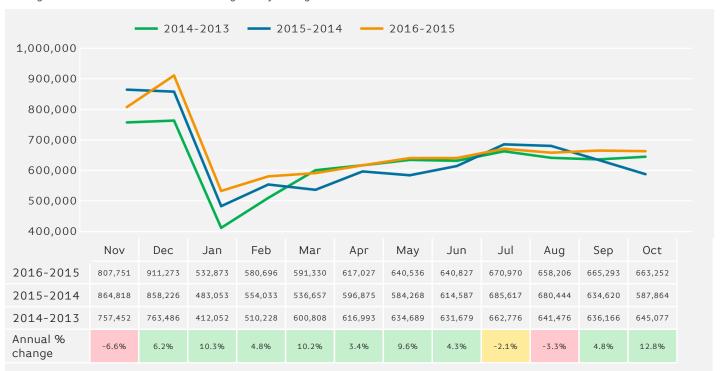

## Footfall - Rolling 12 Months

The figures shown below are calculated using weekly averages.

Year to Date % Change is the annual % change in footfall from January of this year compared to the same period last year. Year on Year % Change is the % change in footfall for this week compared to the same week in the previous year. Week on Week % Change is the % change in footfall for this week from the previous week.