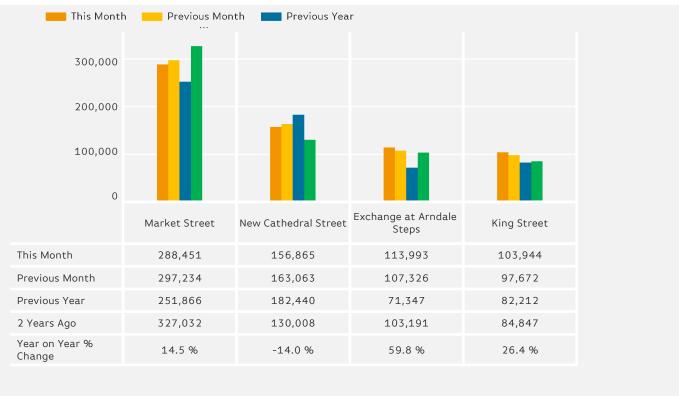

#### **Footfall Totals**

Counting By Location - Main Locations Only

The figures shown below are based on weekly averages

Powered by Springboard Page 3 of 4