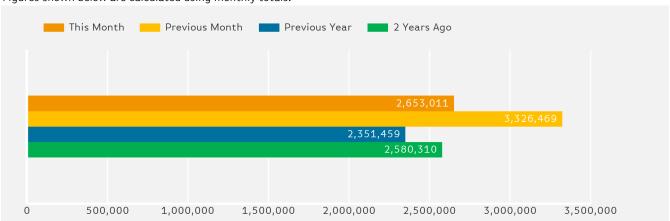

#### Headlines

Footfall for the year to date is 5.2% up on the previous year.

The number of visitors counted for month commencing 3 October 2016 was 2,653,011.

The busiest day in month commencing 3 October 2016 was Saturday 8 October with 132,022 visitors.

The peak hour of the month was 15:00 on Saturday with footfall of 17,890

Figures shown below are calculated using monthly totals.

Springboard follows the BRC calendar consisting of complete weeks (Sun- Sat or Mon-Sun) to ensure that the same day is comparable each week. Each month is compiled from a set of full weeks which results in a calendar of a 4 week month, 4 week month, 5 week month pattern.