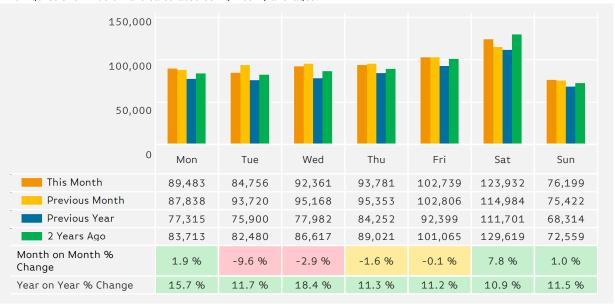

## **Footfall by Day**

The figures shown below are calculated using weekly averages.

Powered by Springboard Page 2 of 4