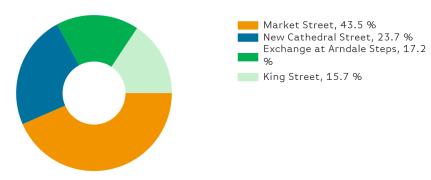

#### **Footfall Totals**

Counting By Location - Main Locations Only

The figures shown below are based on weekly averages

Powered by Springboard Page 3 of 4