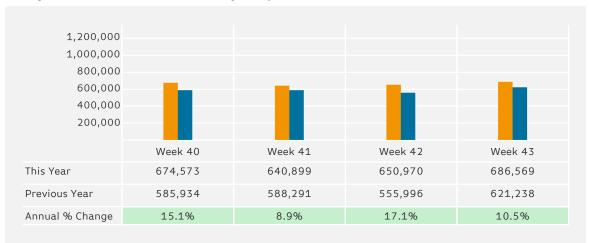

## **Footfall by Week of Month**

The figures shown below are calculated using weekly totals.