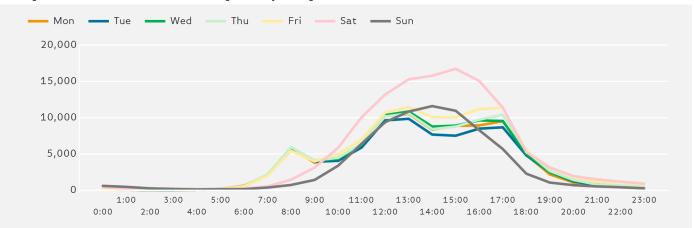

#### **Footfall by Hour**

The figures shown below are calculated using a weekly average