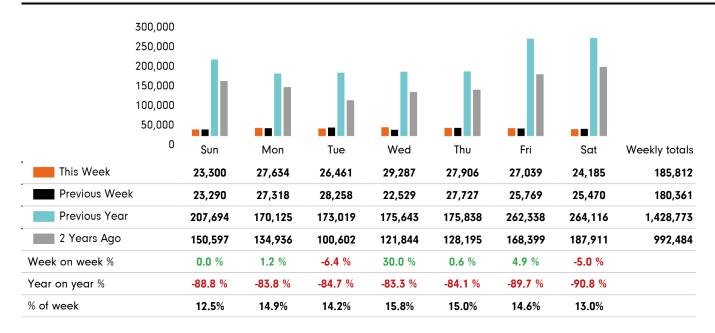

#### **Headlines**

The change in footfall for Manchester BID over the last 52 weeks is 50.1% down on the previous year.

Footfall for the year to date is 55.3% down on the previous year.

The number of visitors counted for week commencing 22 November 2020 was 185,812.

The busiest day in week commencing 22 November 2020 was Wednesday with 29,287 visitors.

The peak hour of the week was 13:00 on Sunday 22 November 2020 with footfall of 3,791

#### Footfall by week