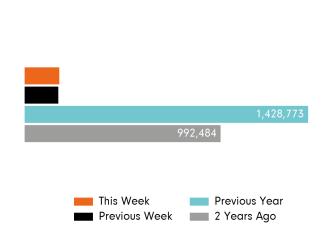

#### Footfall by week

#### **Headlines**

The change in footfall for Manchester BID over the last 52 weeks is 50.1% down on the previous year.

Footfall for the year to date is 55.3% down on the previous year.

The number of visitors counted for week commencing 22 November 2020 was 185,812.

The busiest day in week commencing 22 November 2020 was Wednesday with 29,287 visitors.

The peak hour of the week was 13:00 on Sunday 22 November 2020 with footfall of 3,791