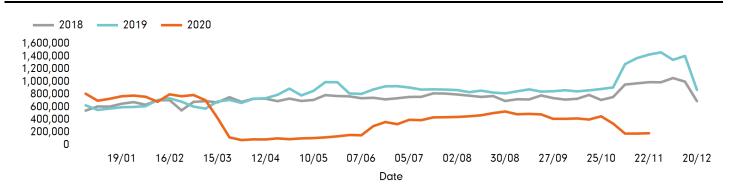

.5 %  | 6.6 %          | 6.9 % |

Benchmark calculations (Year on Year and Week on Week) have been calculated using like for like data sets (only those counters available in both comparison periods) to ensure statistical accuracy

#### **Headlines**

The change in footfall for Manchester BID over the last 52 weeks is 50.1% down on the previous year.

Footfall for the year to date is 55.3% down on the previous year.

The number of visitors counted for week commencing 22 November 2020 was 185,812.

The busiest day in week commencing 22 November 2020 was Wednesday with 29,287 visitors.

The peak hour of the week was 13:00 on Sunday 22 November 2020 with footfall of 3,791

#### Footfall by week Weather





# SPRINGBOARD.

#### Footfall by day



### Footfall by hour



#### Footfall by week





#### Footfall by location



#### **Notes**

Year to Date % Change is the annual % change in footfall from January of this year compared to the same period last year. Week 1, 2020 to Week 48, 2020 Vs Week 1, 2019 to Week 48, 2019

Year on Year % Change is the % change in footfall for this week compared to the same week in the previous year. Week48, 2020 Vs Week 48, 2019

Week on Week % Change is the % change in footfall for this week from the previous week. Week 48 2020 Vs Week 47 2020