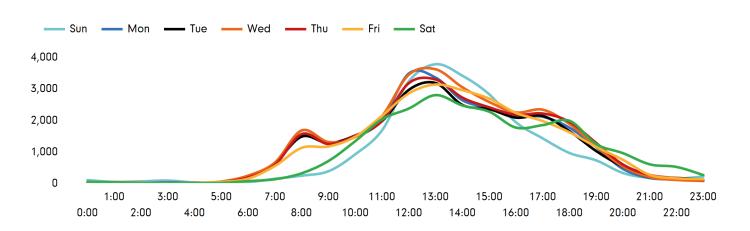

### Footfall by hour

The busiest day in week commencing 22 November 2020 was Wednesday with 29,287 visitors.

The peak hour of the week was 13:00 on Sunday 22 November 2020 with footfall of 3,791