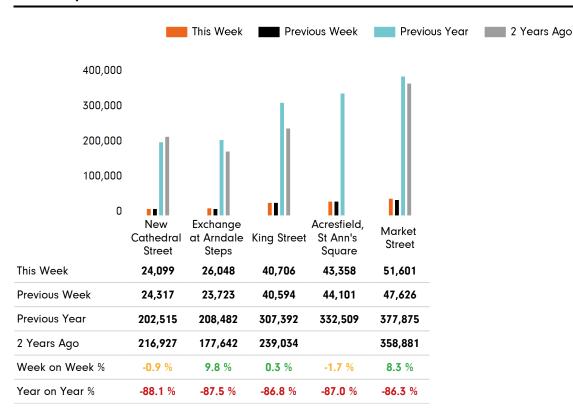

%  | 6.6 %          | 6.9 % |

Benchmark calculations (Year on Year and Week on Week) have been calculated using like for like data sets (only those counters available in both comparison periods) to ensure statistical accuracy

#### **Headlines**

The change in footfall for Manchester BID over the last 52 weeks is 50.1% down on the previous year.

Footfall for the year to date is 55.3% down on the previous year.

The number of visitors counted for week commencing 22 November 2020 was 185,812.

The busiest day in week commencing 22 November 2020 was Wednesday with 29,287 visitors.

The peak hour of the week was 13:00 on Sunday 22 November 2020 with footfall of 3,791

#### Footfall by week Weather





# SPRINGBOARD.

#### Footfall by day



### Footfall by hour



#### Footfall by week





#### Footfall by location



#### **Notes**

Year to Date % Change is the annual % change in footfall from January of this year compared to the same period last year. Week 1, 2020 to Week 48, 2020 Vs Week 1, 2019 to Week 48, 2019

Year on Year % Change is the % change in footfall for this week compared to the same week in the previous year. Week48, 2020 Vs Week 48, 2019

Week on Week % Change is the % change in footfall for this week from the previous week. Week 48 2020 Vs Week 47 2020