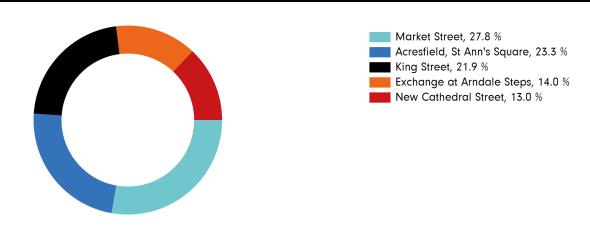

|

Benchmark calculations (Year on Year and Week on Week) have been calculated using like for like data sets (only those counters available in both comparison periods) to ensure statistical accuracy

#### **Headlines**

The change in footfall for Manchester BID over the last 52 weeks is 50.1% down on the previous year.

Footfall for the year to date is 55.3% down on the previous year.

The number of visitors counted for week commencing 22 November 2020 was 185,812.

The busiest day in week commencing 22 November 2020 was Wednesday with 29,287 visitors.

The peak hour of the week was 13:00 on Sunday 22 November 2020 with footfall of 3,791

#### Footfall by week Weather





# SPRINGBOARD.

#### Footfall by day



### Footfall by hour



#### Footfall by week





#### Footfall by location



#### **Notes**

Year to Date % Change is the annual % change in footfall from January of this year compared to the same period last year. Week 1, 2020 to Week 48, 2020 Vs Week 1, 2019 to Week 48, 2019

Year on Year % Change is the % change in footfall for this week compared to the same week in the previous year. Week48, 2020 Vs Week 48, 2019

Week on Week % Change is the % change in footfall for this week from the previous week. Week 48 2020 Vs Week 47 2020