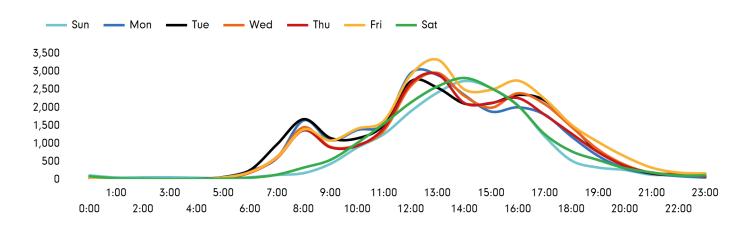

### Footfall by hour

The total number of visitors to Manchester BID in week commencing 7 February 2021 was 157,152.

The busiest day in week commencing 7 February 2021 was Friday with 26,744 visitors.

The peak hour of the week was 13:00 on Friday 12 February 2021 with footfall of 3,332.