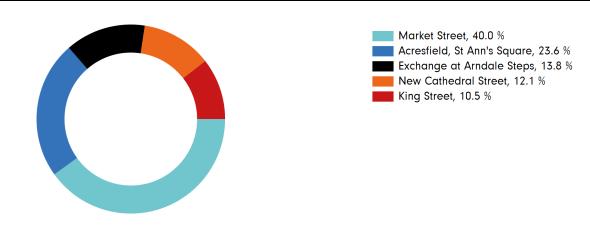

culated using like for like data sets (only those counters available in both comparison periods) to ensure statistical accuracy

#### **Headlines**

The total number of visitors to Manchester BID for the last 52 weeks is 17,693,893 which is 63% down on the previous year.

The total number of visitors for the year to date is 833,192 which is 81.2% down on the previous year.

The total number of visitors to Manchester BID in week commencing 7 February 2021 was 157,152.

The busiest day in week commencing 7 February 2021 was Friday with 26,744 visitors.

The peak hour of the week was 13:00 on Friday 12 February 2021 with footfall of 3,332.

#### Footfall by week Weather





## SPRINGBOARD.

#### Footfall by day



### Footfall by hour



#### Footfall by week





#### Footfall by location



#### **Notes**

Year to Date % Change is the annual % change in footfall from January of this year compared to the same period last year. Week 1, 2021 to Week 6, 2021 Vs Week 1, 2020 to Week 6, 2020

Year on Year % Change is the % change in footfall for this week compared to the same week in the previous year. Week 6, 2021 Vs Week 6, 2020

Week on Week % Change is the % change in footfall for this week from the previous week. Week 6 2021 Vs Week 5 2021