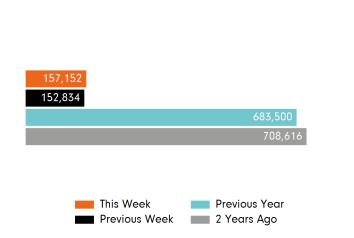

#### Footfall by week

The total number of visitors to Manchester BID in week commencing 7 February 2021 was 157,152.

The busiest day in week commencing 7 February 2021 was Friday with 26,744 visitors.

The peak hour of the week was 13:00 on Friday 12 February 2021 with footfall of 3,332.