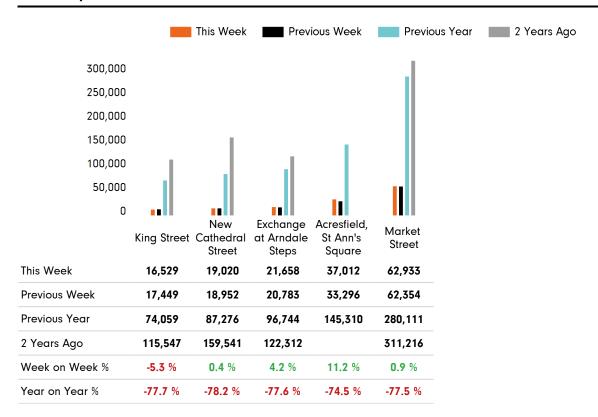

d Week on Week) have been calculated using like for like data sets (only those counters available in both comparison periods) to ensure statistical accuracy

#### **Headlines**

The total number of visitors to Manchester BID for the last 52 weeks is 17,693,893 which is 63% down on the previous year.

The total number of visitors for the year to date is 833,192 which is 81.2% down on the previous year.

The total number of visitors to Manchester BID in week commencing 7 February 2021 was 157,152.

The busiest day in week commencing 7 February 2021 was Friday with 26,744 visitors.

The peak hour of the week was 13:00 on Friday 12 February 2021 with footfall of 3,332.

#### Footfall by week Weather





## SPRINGBOARD.

#### Footfall by day



### Footfall by hour



#### Footfall by week





#### Footfall by location



#### **Notes**

Year to Date % Change is the annual % change in footfall from January of this year compared to the same period last year. Week 1, 2021 to Week 6, 2021 Vs Week 1, 2020 to Week 6, 2020

Year on Year % Change is the % change in footfall for this week compared to the same week in the previous year. Week 6, 2021 Vs Week 6, 2020

Week on Week % Change is the % change in footfall for this week from the previous week. Week 6 2021 Vs Week 5 2021