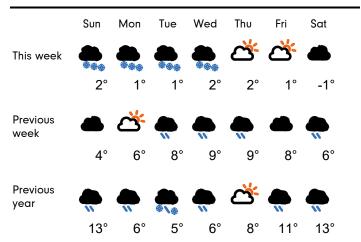

9.3 %        | -13.4 % | -1.7 %         | -8.0 %  |

Benchmark calculations (Year on Year and Week on Week) have been calculated using like for like data sets (only those counters available in both comparison periods) to ensure statistical accuracy

#### **Headlines**

The total number of visitors to Manchester BID for the last 52 weeks is 17,693,893 which is 63% down on the previous year.

The total number of visitors for the year to date is 833,192 which is 81.2% down on the previous year.

The total number of visitors to Manchester BID in week commencing 7 February 2021 was 157,152.

The busiest day in week commencing 7 February 2021 was Friday with 26,744 visitors.

The peak hour of the week was 13:00 on Friday 12 February 2021 with footfall of 3,332.

#### Footfall by week Weather





## SPRINGBOARD.

#### Footfall by day



### Footfall by hour



#### Footfall by week





#### Footfall by location



#### **Notes**

Year to Date % Change is the annual % change in footfall from January of this year compared to the same period last year. Week 1, 2021 to Week 6, 2021 Vs Week 1, 2020 to Week 6, 2020

Year on Year % Change is the % change in footfall for this week compared to the same week in the previous year. Week 6, 2021 Vs Week 6, 2020

Week on Week % Change is the % change in footfall for this week from the previous week. Week 6 2021 Vs Week 5 2021