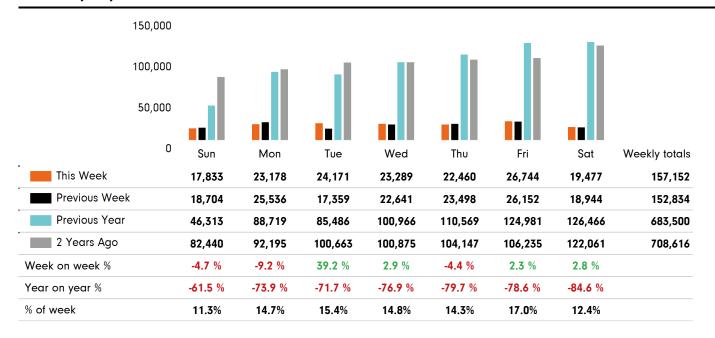

#### Footfall by day

The total number of visitors to Manchester BID in week commencing 7 February 2021 was 157,152.

The busiest day in week commencing 7 February 2021 was Friday with 26,744 visitors.

The peak hour of the week was 13:00 on Friday 12 February 2021 with footfall of 3,332.