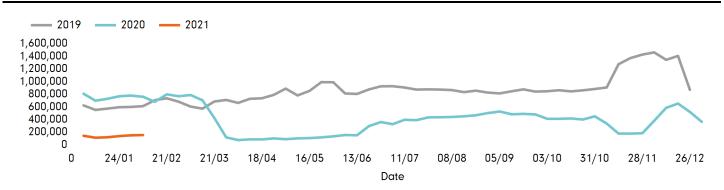

and Week on Week) have been calculated using like for like data sets (only those counters available in both comparison periods) to ensure statistical accuracy

#### **Headlines**

The total number of visitors to Manchester BID for the last 52 weeks is 17,693,893 which is 63% down on the previous year.

The total number of visitors for the year to date is 833,192 which is 81.2% down on the previous year.

The total number of visitors to Manchester BID in week commencing 7 February 2021 was 157,152.

The busiest day in week commencing 7 February 2021 was Friday with 26,744 visitors.

The peak hour of the week was 13:00 on Friday 12 February 2021 with footfall of 3,332.

#### Footfall by week Weather





## SPRINGBOARD.

#### Footfall by day



### Footfall by hour



#### Footfall by week





#### Footfall by location



#### **Notes**

Year to Date % Change is the annual % change in footfall from January of this year compared to the same period last year. Week 1, 2021 to Week 6, 2021 Vs Week 1, 2020 to Week 6, 2020

Year on Year % Change is the % change in footfall for this week compared to the same week in the previous year. Week 6, 2021 Vs Week 6, 2020

Week on Week % Change is the % change in footfall for this week from the previous week. Week 6 2021 Vs Week 5 2021