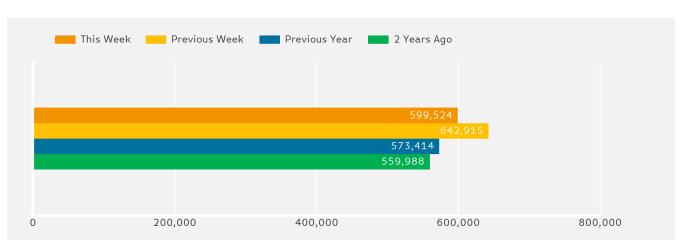

## Headlines

The change in footfall for Manchester HSI over the last 52 weeks is 5.1% up on the previous year.

Footfall for the year to date is 9.9% up on the previous year.

The number of visitors counted for week commencing 6 February 2017 was 599,524.

The busiest day in week commencing 6 February 2017 was Saturday with 106,585 visitors.

The peak hour of the week was 14:00 on Saturday with footfall of 13,231

Powered by Springboard Page 1 of 3

Powered by Springboard Page 2 of 3