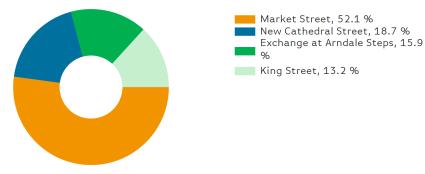

## **Footfall Totals**

Counting By Location - Main Locations Only

Year to Date % Change is the annual % change in footfall from January of this year compared to the same period last year. Year on Year % Change is the % change in footfall for this week compared to the same week in the previous year. Week on Week % Change is the % change in footfall for this week from the previous week.