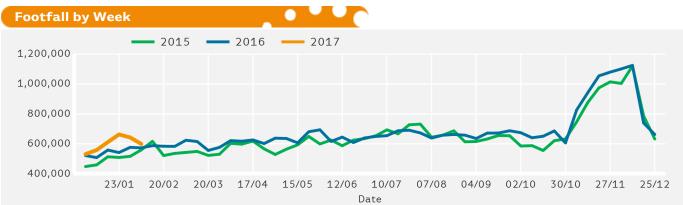

## Headlines

The change in footfall for Manchester HSI over the last 52 weeks is 5.1% up on the previous year.

Footfall for the year to date is 9.9% up on the previous year.

The number of visitors counted for week commencing 6 February 2017 was 599,524.

The busiest day in week commencing 6 February 2017 was Saturday with 106,585 visitors.

The peak hour of the week was 14:00 on Saturday with footfall of 13,231

Powered by Springboard Page 1 of 3

Powered by Springboard Page 2 of 3