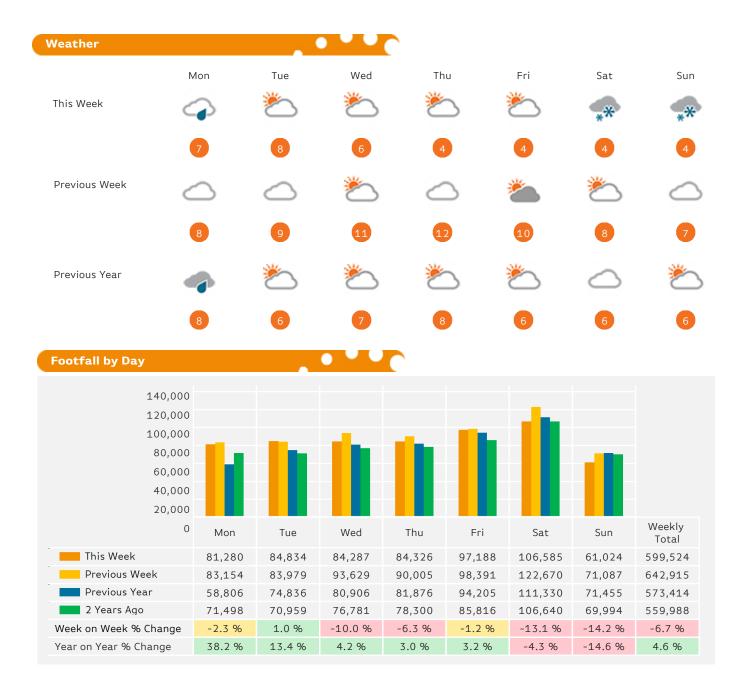

## Headlines

The change in footfall for Manchester HSI over the last 52 weeks is 5.1% up on the previous year.

Footfall for the year to date is 9.9% up on the previous year.

The number of visitors counted for week commencing 6 February 2017 was 599,524.

The busiest day in week commencing 6 February 2017 was Saturday with 106,585 visitors.

The peak hour of the week was 14:00 on Saturday with footfall of 13,231

Powered by Springboard Page 1 of 3

Powered by Springboard Page 2 of 3

## **Footfall Totals**

Counting By Location - Main Locations Only

Year to Date % Change is the annual % change in footfall from January of this year compared to the same period last year. Year on Year % Change is the % change in footfall for this week compared to the same week in the previous year. Week on Week % Change is the % change in footfall for this week from the previous week.