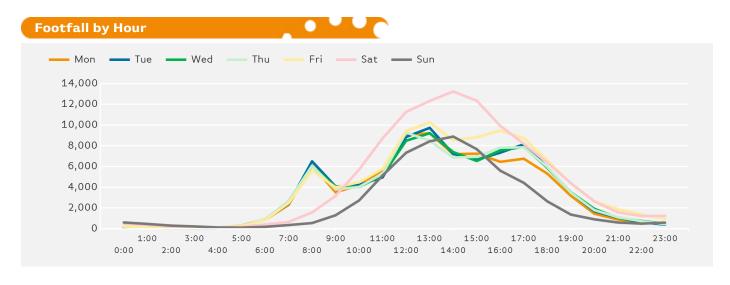

The busiest day in week commencing 6 February 2017 was Saturday with 106,585 visitors.

The peak hour of the week was 14:00 on Saturday with footfall of 13,231

Powered by Springboard Page 1 of 3

Powered by Springboard Page 2 of 3