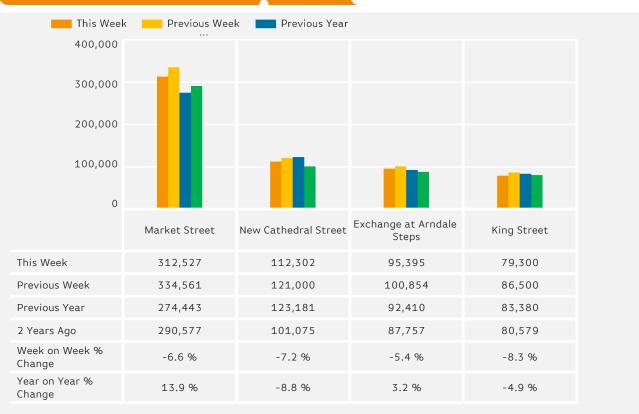

### **Footfall Totals**

## **Footfall Totals**

Counting By Location - Main Locations Only

Year to Date % Change is the annual % change in footfall from January of this year compared to the same period last year. Year on Year % Change is the % change in footfall for this week compared to the same week in the previous year. Week on Week % Change is the % change in footfall for this week from the previous week.