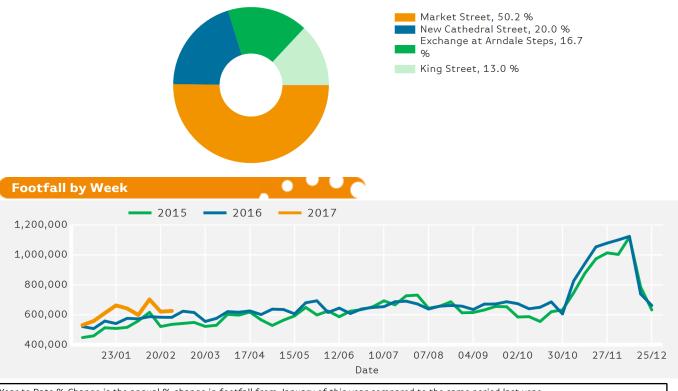

# Footfall Totals by Week

#### **Footfall Totals**

Counting By Location - Main Locations Only

Year to Date % Change is the annual % change in footfall from January of this year compared to the same period last year. Year on Year % Change is the % change in footfall for this week compared to the same week in the previous year. Week on Week % Change is the % change in footfall for this week from the previous week.