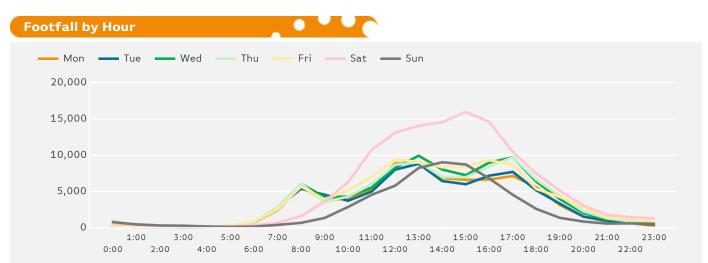

The busiest day in week commencing 27 February 2017 was Saturday with 127,704 visitors.

0

The peak hour of the week was 15:00 on Saturday with footfall of 15,952