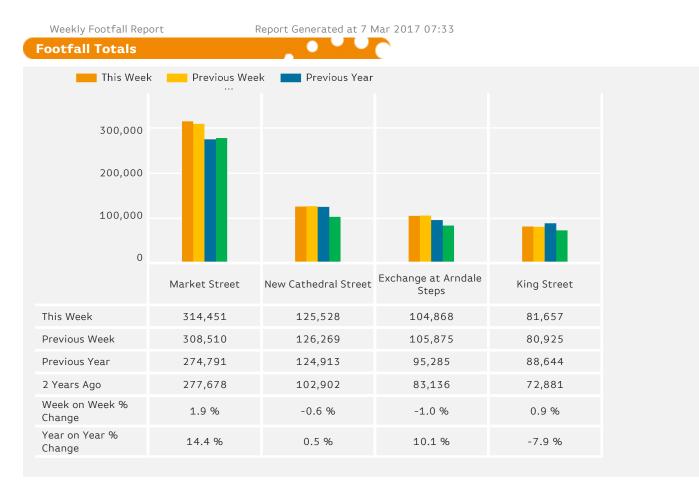

# Footfall Totals by Week

#### **Footfall Totals**

Counting By Location - Main Locations Only

Year to Date % Change is the annual % change in footfall from January of this year compared to the same period last year. Year on Year % Change is the % change in footfall for this week compared to the same week in the previous year. Week on Week % Change is the % change in footfall for this week from the previous week.