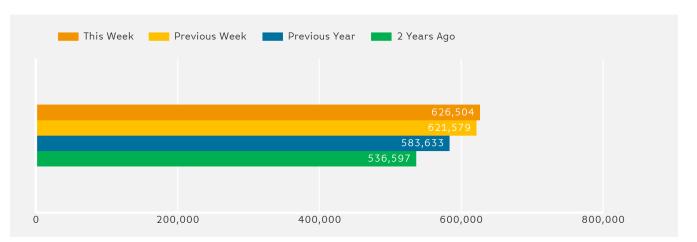

#### Headlines

The change in footfall for Manchester HSI over the last 52 weeks is 5.4% up on the previous year.

Footfall for the year to date is 10.3% up on the previous year.

The number of visitors counted for week commencing 27 February 2017 was 626,504.

The busiest day in week commencing 27 February 2017 was Saturday with 127,704 visitors.

0

The peak hour of the week was 15:00 on Saturday with footfall of 15,952