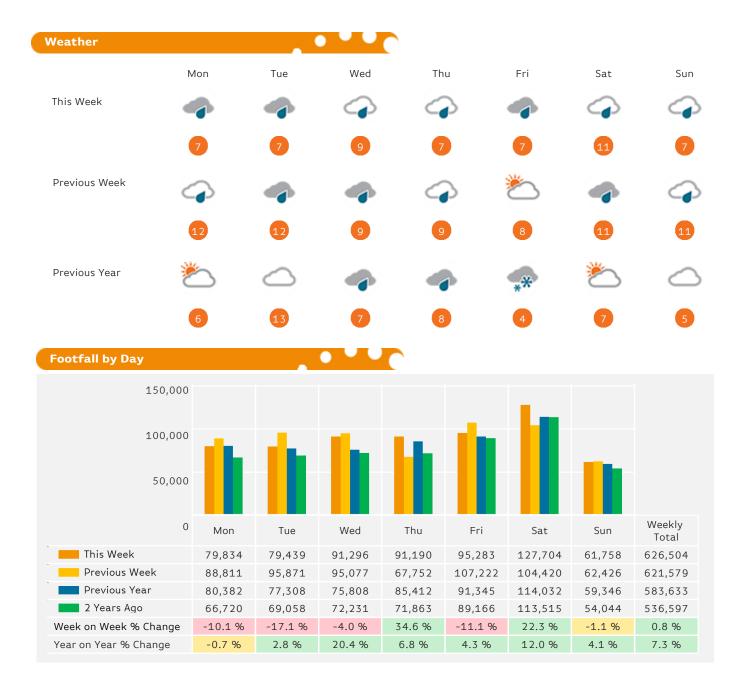

#### Headlines

The change in footfall for Manchester HSI over the last 52 weeks is 5.4% up on the previous year.

Footfall for the year to date is 10.3% up on the previous year.

The number of visitors counted for week commencing 27 February 2017 was 626,504.

The busiest day in week commencing 27 February 2017 was Saturday with 127,704 visitors.

0

The peak hour of the week was 15:00 on Saturday with footfall of 15,952