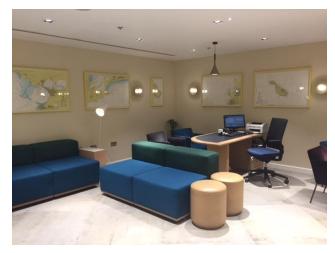

#### Services

Tax Free Lounge 3<sup>rd</sup> Floor

Languages spoken by Teams at Selfridges Exchange Sq: English, Mandarin, German, Polish, Romanian, Spanish, Cantonese, Greek, Sign Language, Malay, Punjabi, Urdu, Gujarati, Welsh, Maltese, French, Hungarian, Persian, Polish, Hakka, Croatian, Danish, Russian, Dutch, Chinese, Arabic, Gaelic, Estonian, Lithuanian, Kurdish and Japanese.