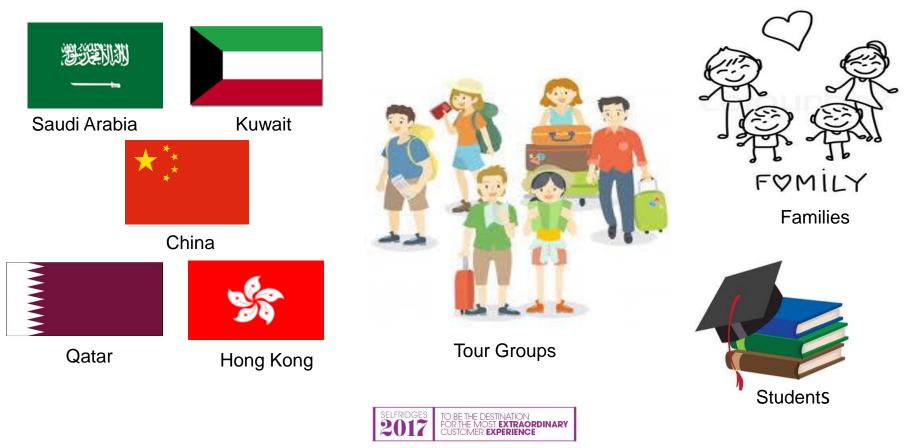

#### MANCHESTER - INTERNATIONAL CITY

## How Important are International Customers to Selfridges?



#### VERY !



WE OWN CUSTOMER EXPERIENCE • WE LEAD AND INSPIRE • WE TAKE RESPONSIBILITY AND DELIVER • WE SHOW RESPECT • WE SHARE OUR KNOWLEDGE

#### Average Spend

International spend £1504k

Domestic spend £235k





#### Who are Selfridges International Customers ?



#### What do they like to purchase ?



WE OWN CUSTOMER EXPERIENCE • WE LEAD AND INSPIRE • WE TAKE RESPONSIBILITY AND DELIVER • WE SHOW RESPECT • WE SHARE OUR KNOWLEDGE

#### How do we promote Selfridges in overseas markets?



Manchester Airport T 2 – Arrivals Lightbox



Harpers Bazaar Arabia Edition for Eid



#### Services



Tax Free Lounge 3<sup>rd</sup> Floor







Languages spoken by Teams at Selfridges Exchange Sq: English, Mandarin, German, Polish, Romanian, Spanish, Cantonese, Greek, Sign Language, Malay, Punjabi, Urdu, Gujarati, Welsh, Maltese, French, Hungarian, Persian, Polish, Hakka, Croatian, Danish, Russian, Dutch, Chinese, Arabic, Gaelic, Estonian, Lithuanian, Kurdish and Japanese.







### How as City Centre retailers do we capitalise on these customers?





+19% f