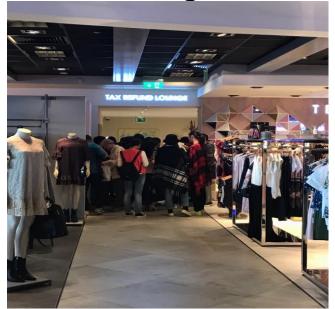

#### Services

Tax Free Lounge 3<sup>rd</sup> Floor

Languages spoken by Teams at Selfridges Exchange Sq: English, Mandarin, German, Polish, Romanian, Spanish, Cantonese, Greek, Sign Language, Malay, Punjabi, Urdu, Gujarati, Welsh, Maltese, French, Hungarian, Persian, Polish, Hakka, Croatian, Danish, Russian, Dutch, Chinese, Arabic, Gaelic, Estonian, Lithuanian, Kurdish and Japanese.