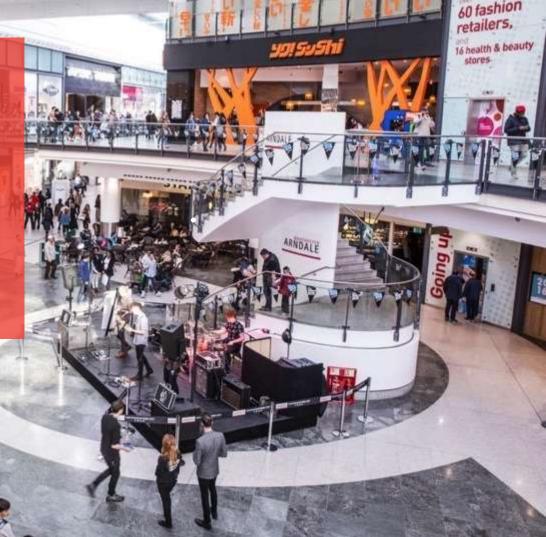

### WE DELIVERED:

• The Manchester BID's series of major public events and festivals, increasing from two to six pillar events per year by 2016

#### SPRING

MCR Student Night Out The King Street Festival

#### SUMMER

Support for Manchester Day Eid Dig the City One Big Summer Weekend

#### AUTUMN

MCR Student Night Out Vogue Fashion's Night Out Halloween in the City

WINTER Supporting the Christmas Markets Chinese New Year