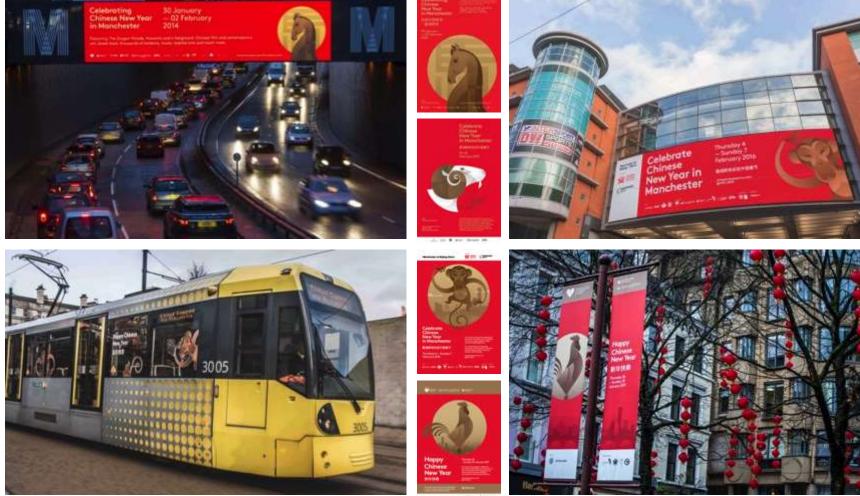

# OVER THE PAST 12 MONTHS FOOTFALL UP BY

+5.6%

MCR

-0.5%

UK

+8%

Evening 5-8pm Manchester +19%

Chinese New Year Celebrations including 100,000 people on Sunday, the busiest ever

#### AUTUMN

MCR Student Night Out Vogue Fashion's Night Out Halloween in the City

WINTER Supporting the Christmas Markets Chinese New Year

#### Chinese new year in Manchester

It is the year of the monitory and conditionisms have been taking place access the UK. Generators (how constraints Detribution: Thermond spress service) days covering the preparationers and events leading on the log day or Ministrative monod have 100 KU/200

#### NEWS

TO MODEL SHALLOW REACTING

Chinese New Year celebrations begin tomorrow with four days of music, dance and street food

bracker Humbhasker melacrose in the two of the Plankey Classics/WCD

As Singles Hanchester indicates in the Year of the Handing Havor and Ovice and Colles Commonomer Temp Uoyof has shared a message of calebration with the region's Chinese commonity

Chinese New Year selectrations begin on tomarrow with faul days of chain, datase and street. Not:

The highlight of the establishing will take state in Chinakeur and Abort Square on Sanday 7. February

### Uploads

Chinese New Year In Manchester Chinese New Year 2017 Solevis + 1 month ago \$9 years - 1 month ago.

52 views - 2 months age

Hant

Chinese New Year 2017 - Zodiac Chinese New Year Lands In Manchester 178 stews + 2 instituti ago