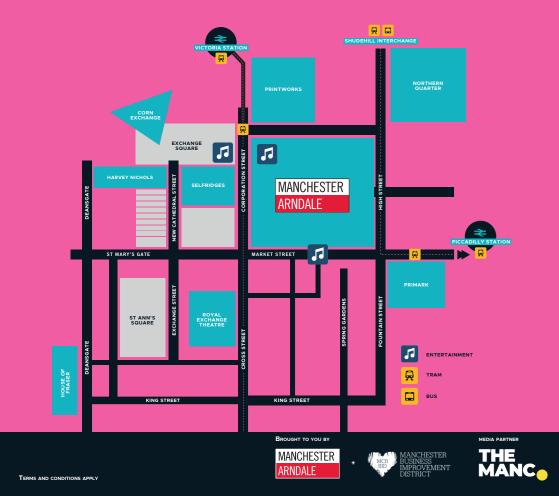

## WE'VE GOT IT ALL MAPPED OUT...





## ONE GIFT CARD SO MANY POSSIBILITIES



## AVAILABLE FROM MANCHESTERARNDALE.COM



MCRSTUDENTSOCIAL.COM SHARE YOUR PICS OF THE EVENT #MCRSTUDENTSOCIAL

# THE CITY 29 & 30 OCT



@HalloweenMCR halloweenMCR.com

# SHOP. SAVE. PLAY! ENTERTAINMENT

## Play Zone, Exchange Square

 $\checkmark$ 

Try your hand at Foam Axe Throwing, Pong, Crazy Golf and Virtual Bowling with Printworks, plus table football tournament, giant games, and more from Manchester BID!

Plus, The Manc DJ Truck, playing the finest hip-hop, funk and party anthems throughout the day.

## Party Zone, Market Street

Visit the Party Zone where you will find Urban Playground's The Cube, chillout area, DJ truck and FREE samples from Nordic Spirit, plus aerial performers, dancers and games.

## Info Zone, Market Street

Take