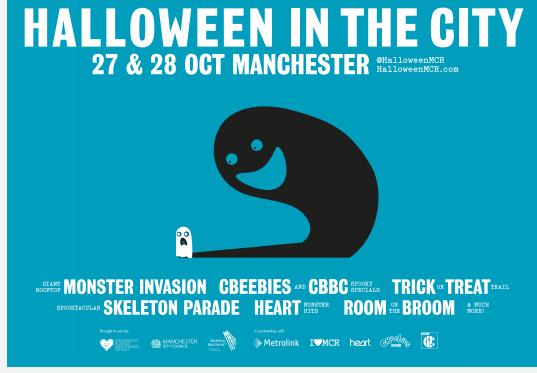

## **Basic copy**

Plenty of tricks. Plenty more treats.

Mark the arrival of Halloween with a weekend of terrifyingly good events. Featuring: a rooftop monster invasion, Trick or Treat trail, skeleton parade, Room on the Broom, Heart monster hits, and spooky specials from CBeebies and CBBC - plus events and offers from the biggest, baddest names in shopping, food, drink and entertainment.

## **Posters**