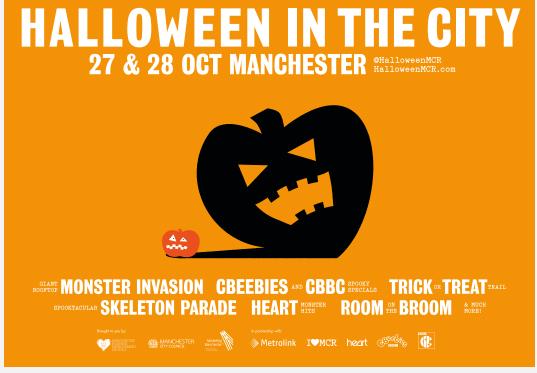

## **Basic copy**

Plenty of tricks. Plenty more treats.

Mark the arrival of Halloween with a weekend of terrifyingly good events. Featuring: a rooftop monster invasion, Trick or Treat trail, skeleton parade, Room on the Broom, Heart monster hits, and spooky specials from CBeebies and CBBC - plus events and offers from the biggest, baddest names in shopping, food, drink and entertainment.

## **Posters**

## **Posters**

Poster No copy