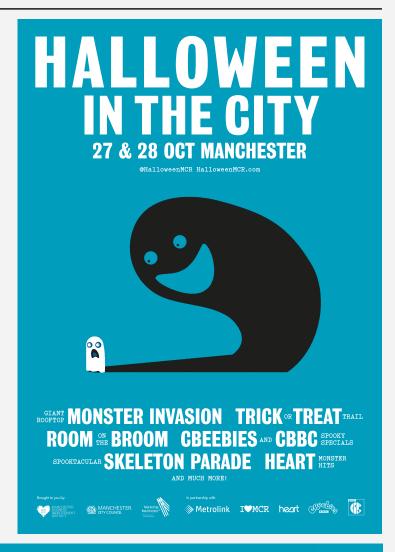

## **Posters**

## **Posters**

Poster No copy

## **Basic copy**

Plenty of tricks. Plenty more treats.

Mark the arrival of Halloween with a weekend of terrifyingly good events. Featuring: a rooftop monster invasion, Trick or Treat trail, skeleton parade, Room on the Broom, Heart monster hits, and spooky specials from CBeebies and CBBC - plus events and offers from the biggest, baddest names in shopping, food, drink and entertainment.