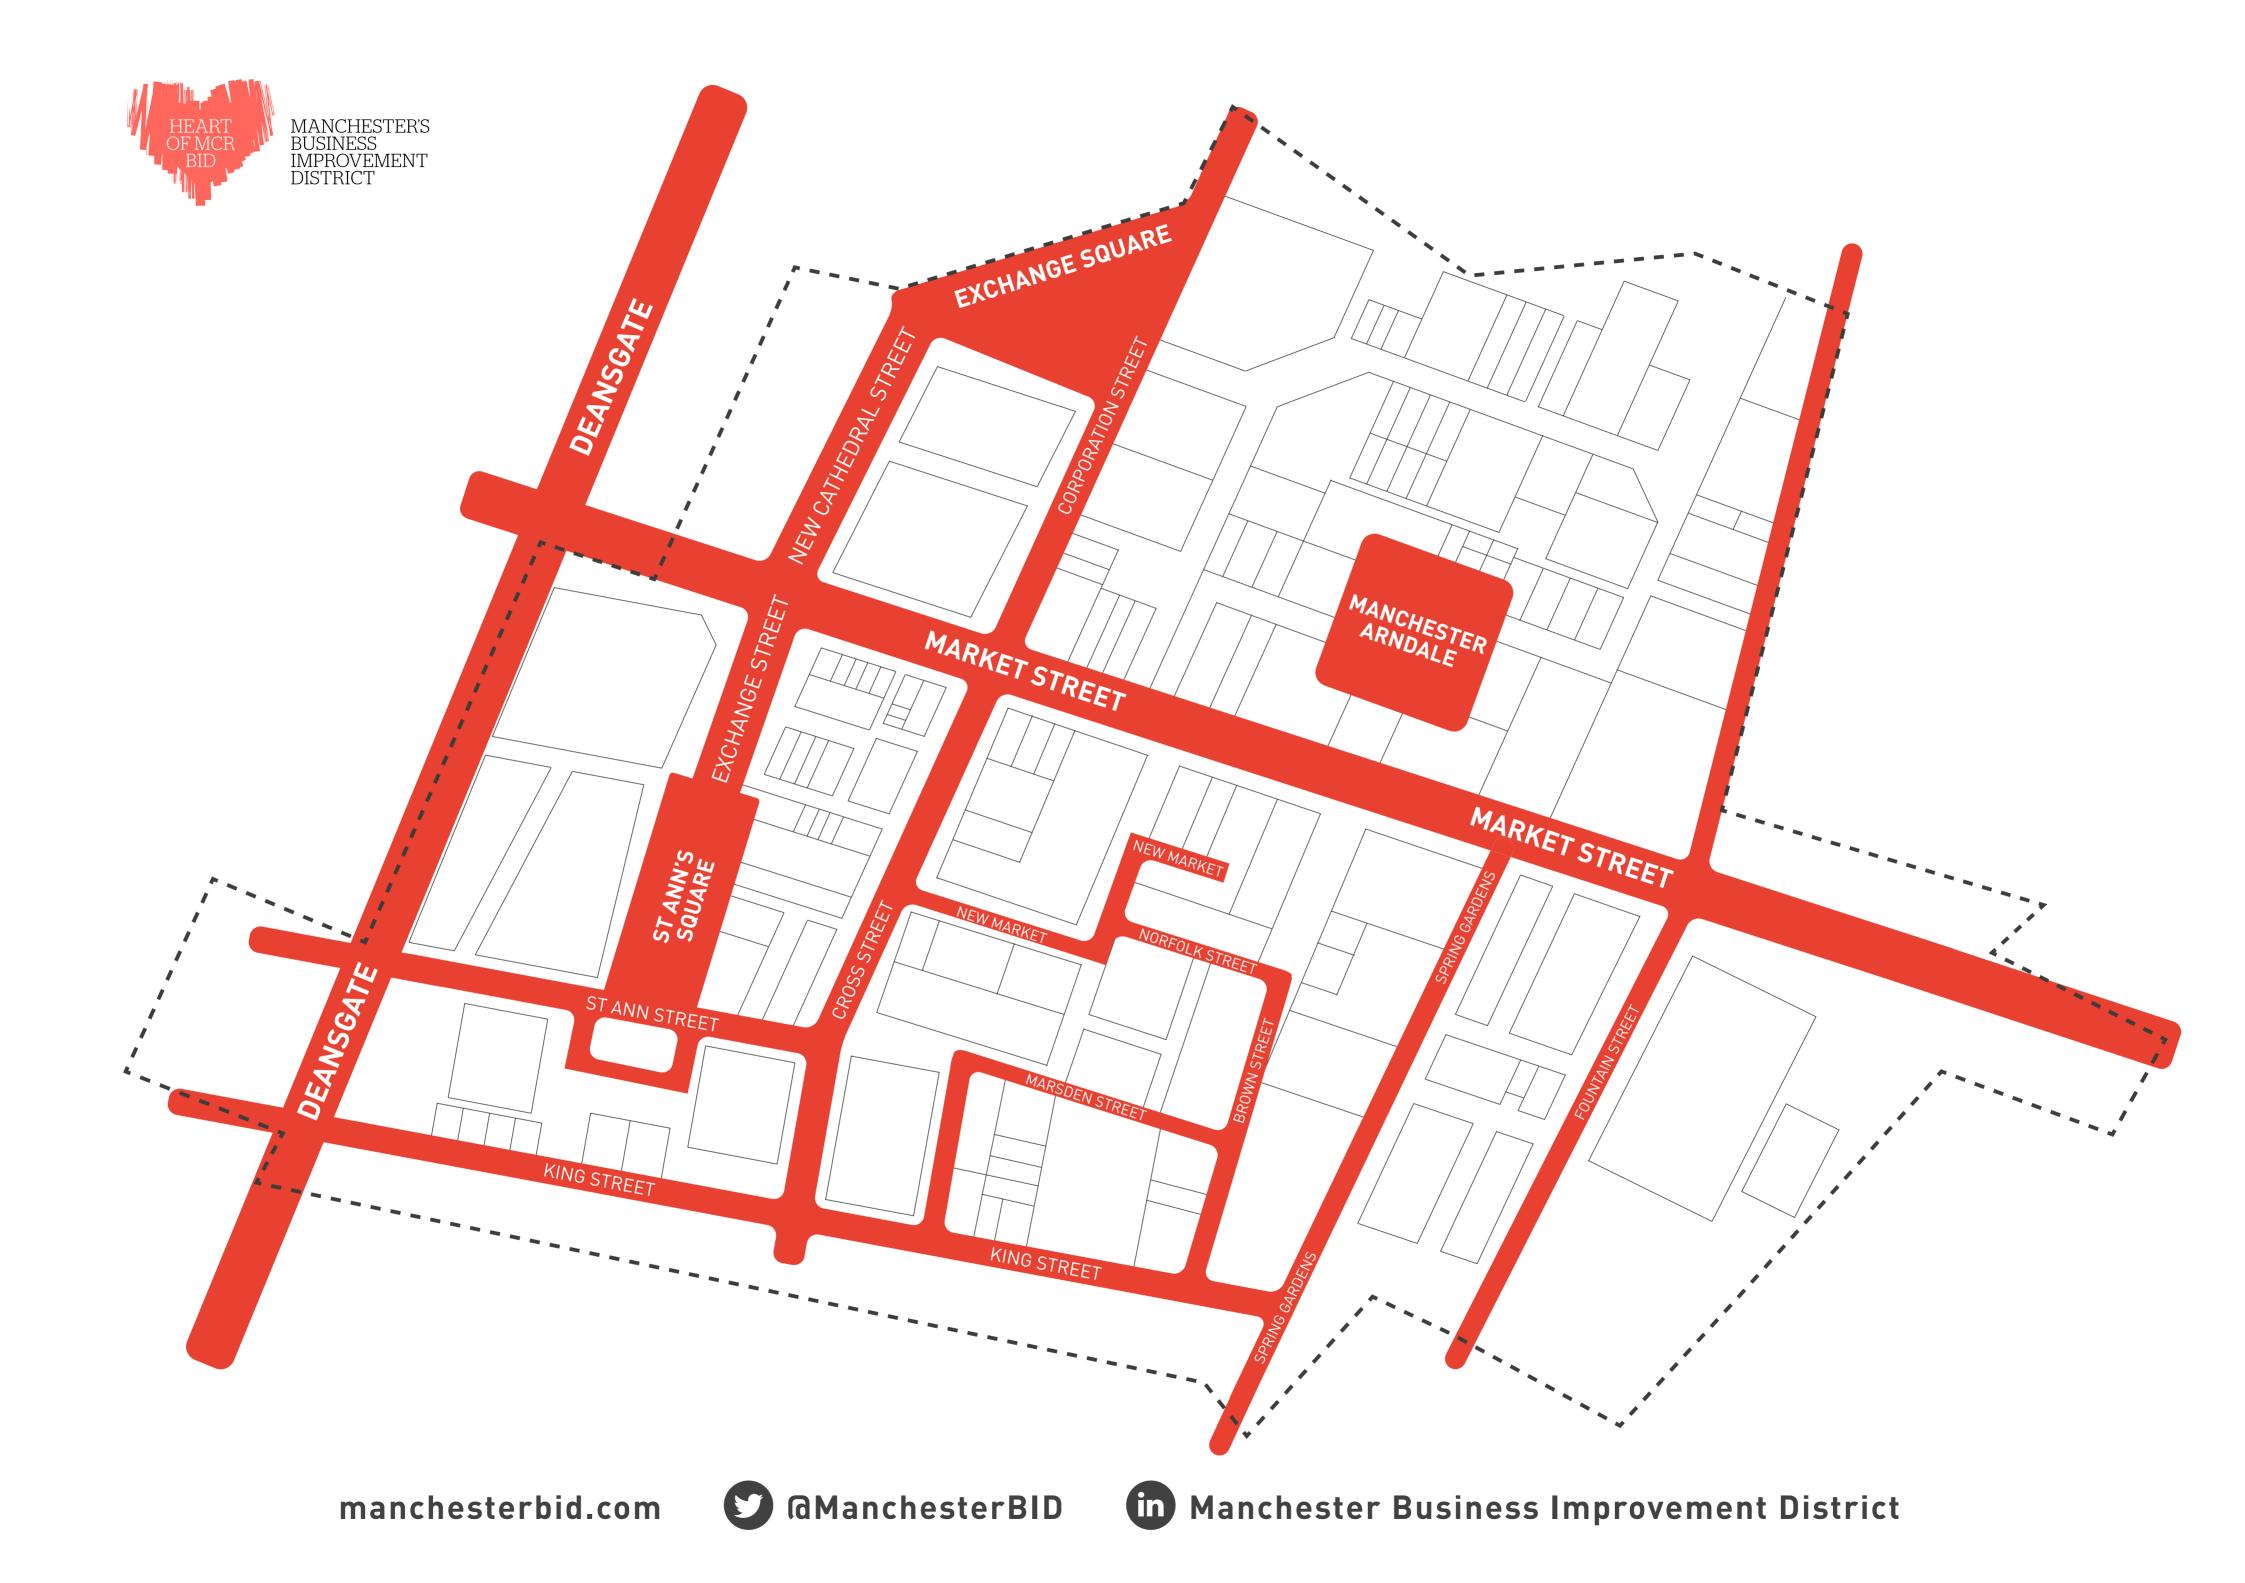

## 2017 MANCHESTER EVENTS CALENDAR & KEY RETAIL DATES

Manchester's Business Improvement District, the Heart of Manchester BID, brings together 380 retailers and businesses. We host and support a calendar of public events to attract visitors into the city centre.