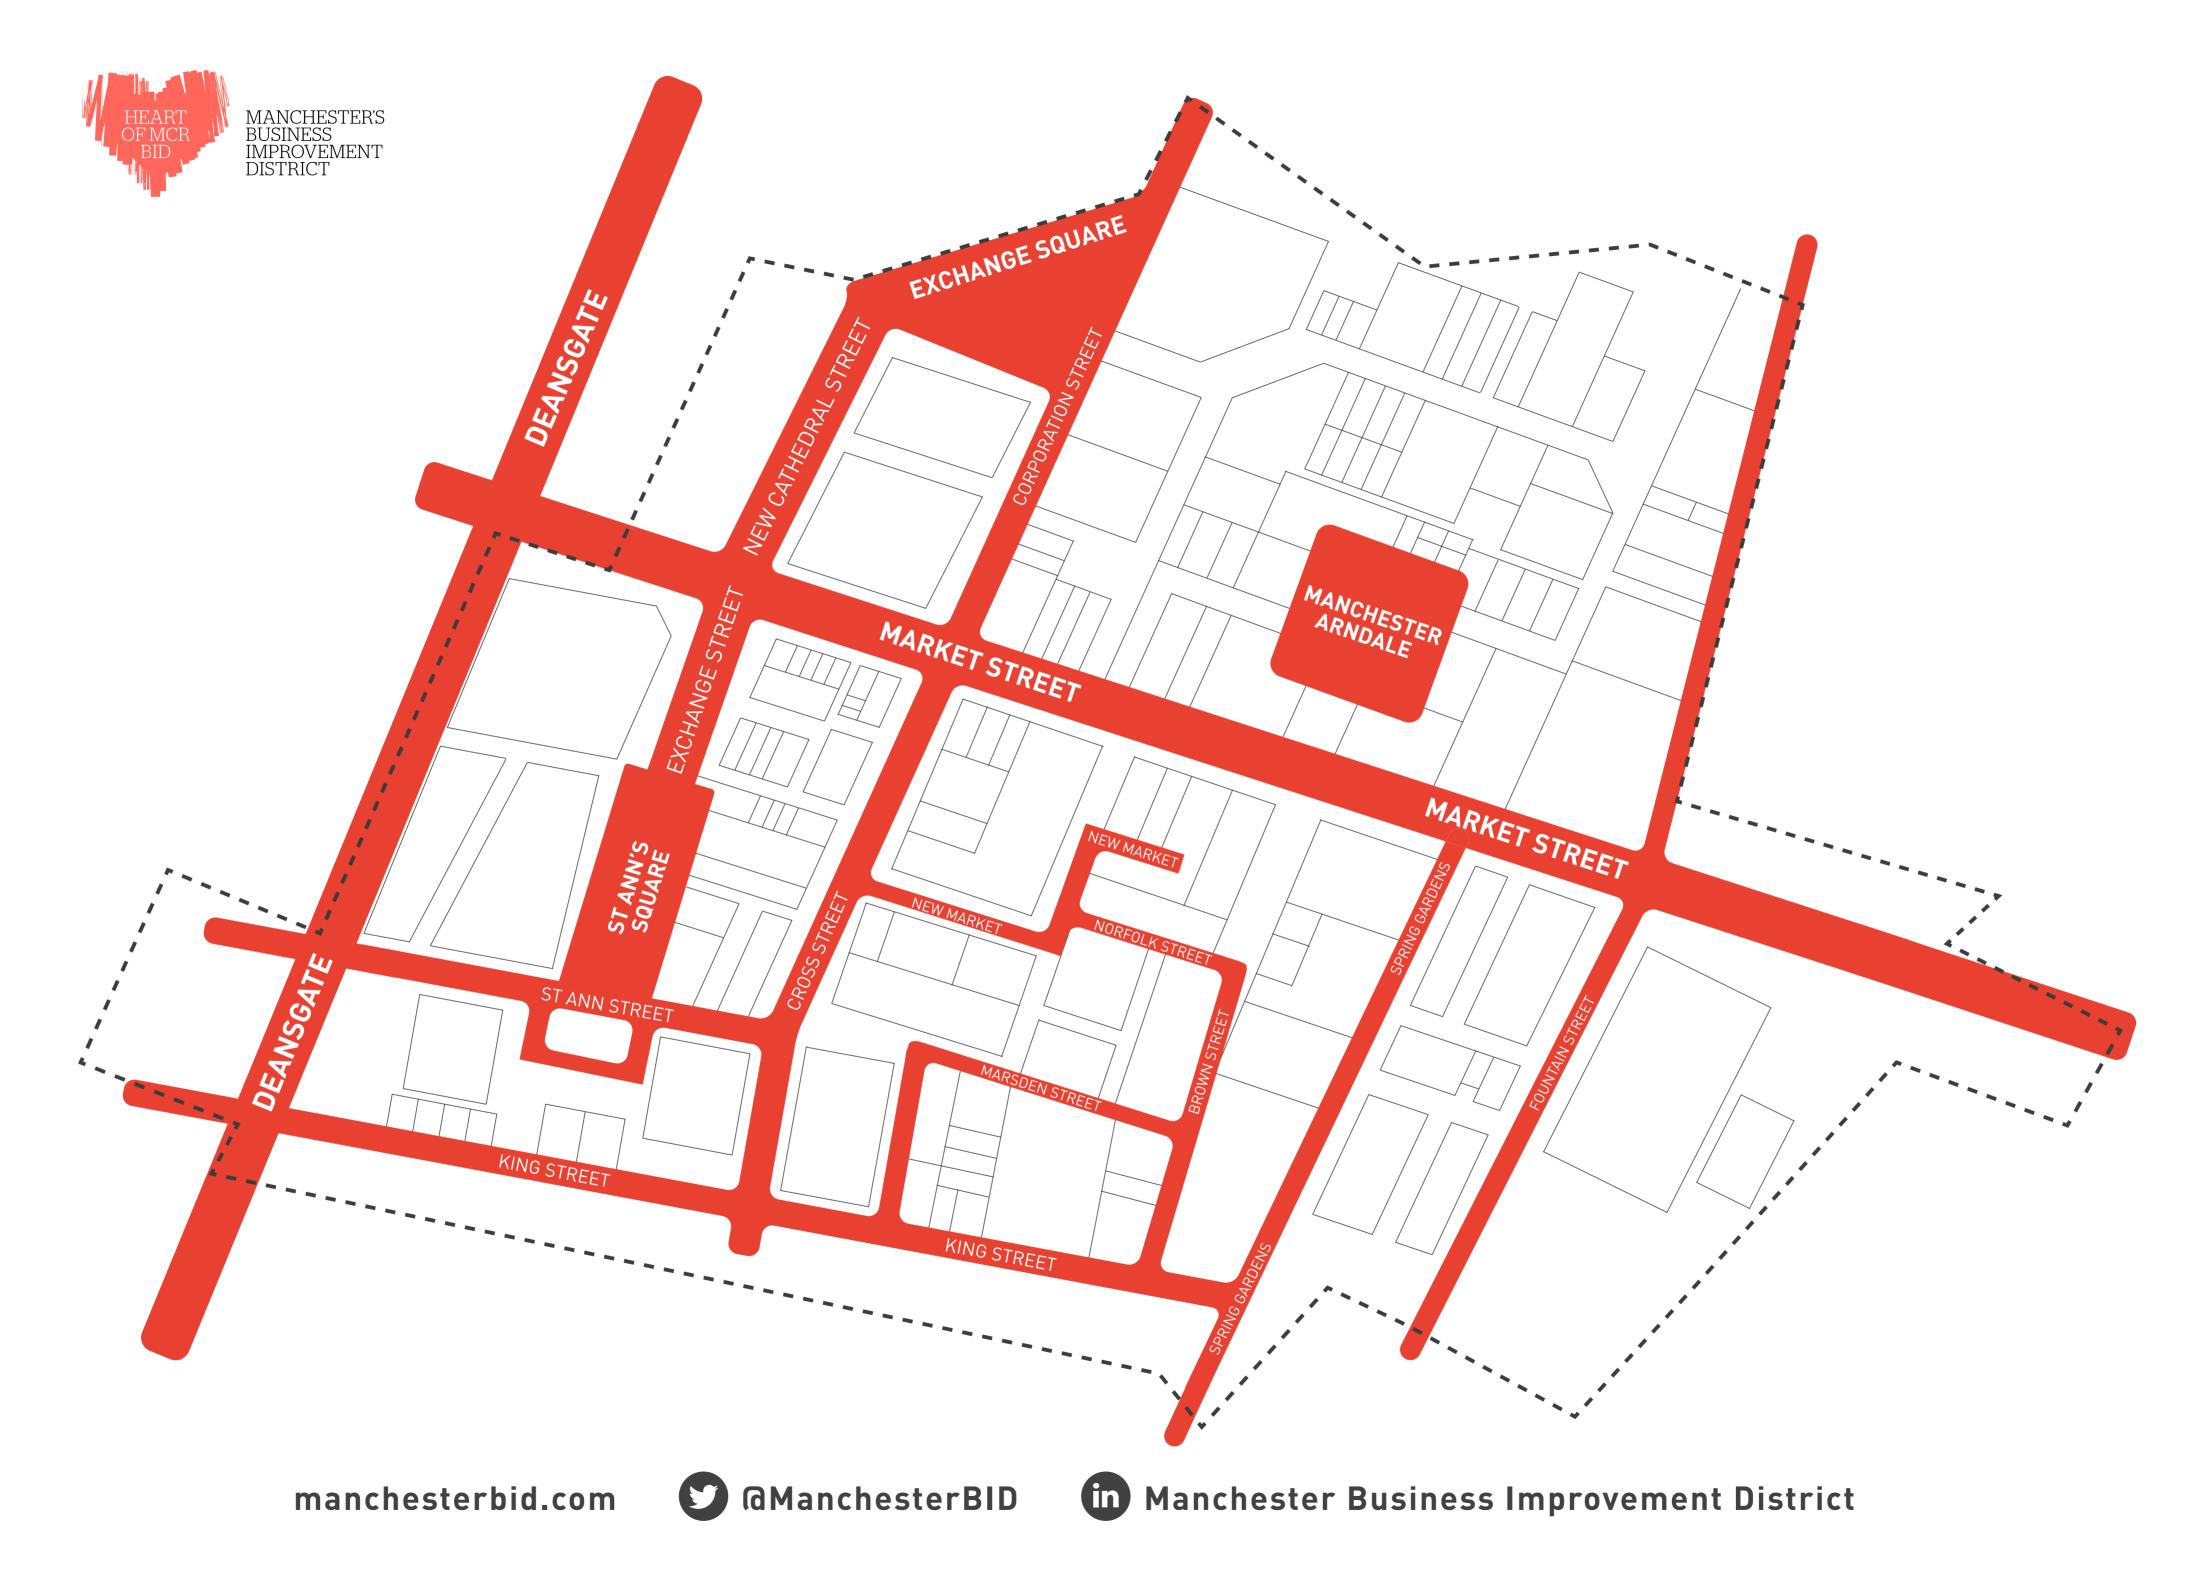

## 2017 MANCHESTER EVENTS CALENDAR & KEY RETAIL DATES

Manchester's Business Improvement District, the Heart of Manchester BID, brings together 380 retailers and businesses. We host and support a calendar of public events to attract visitors into the city centre.