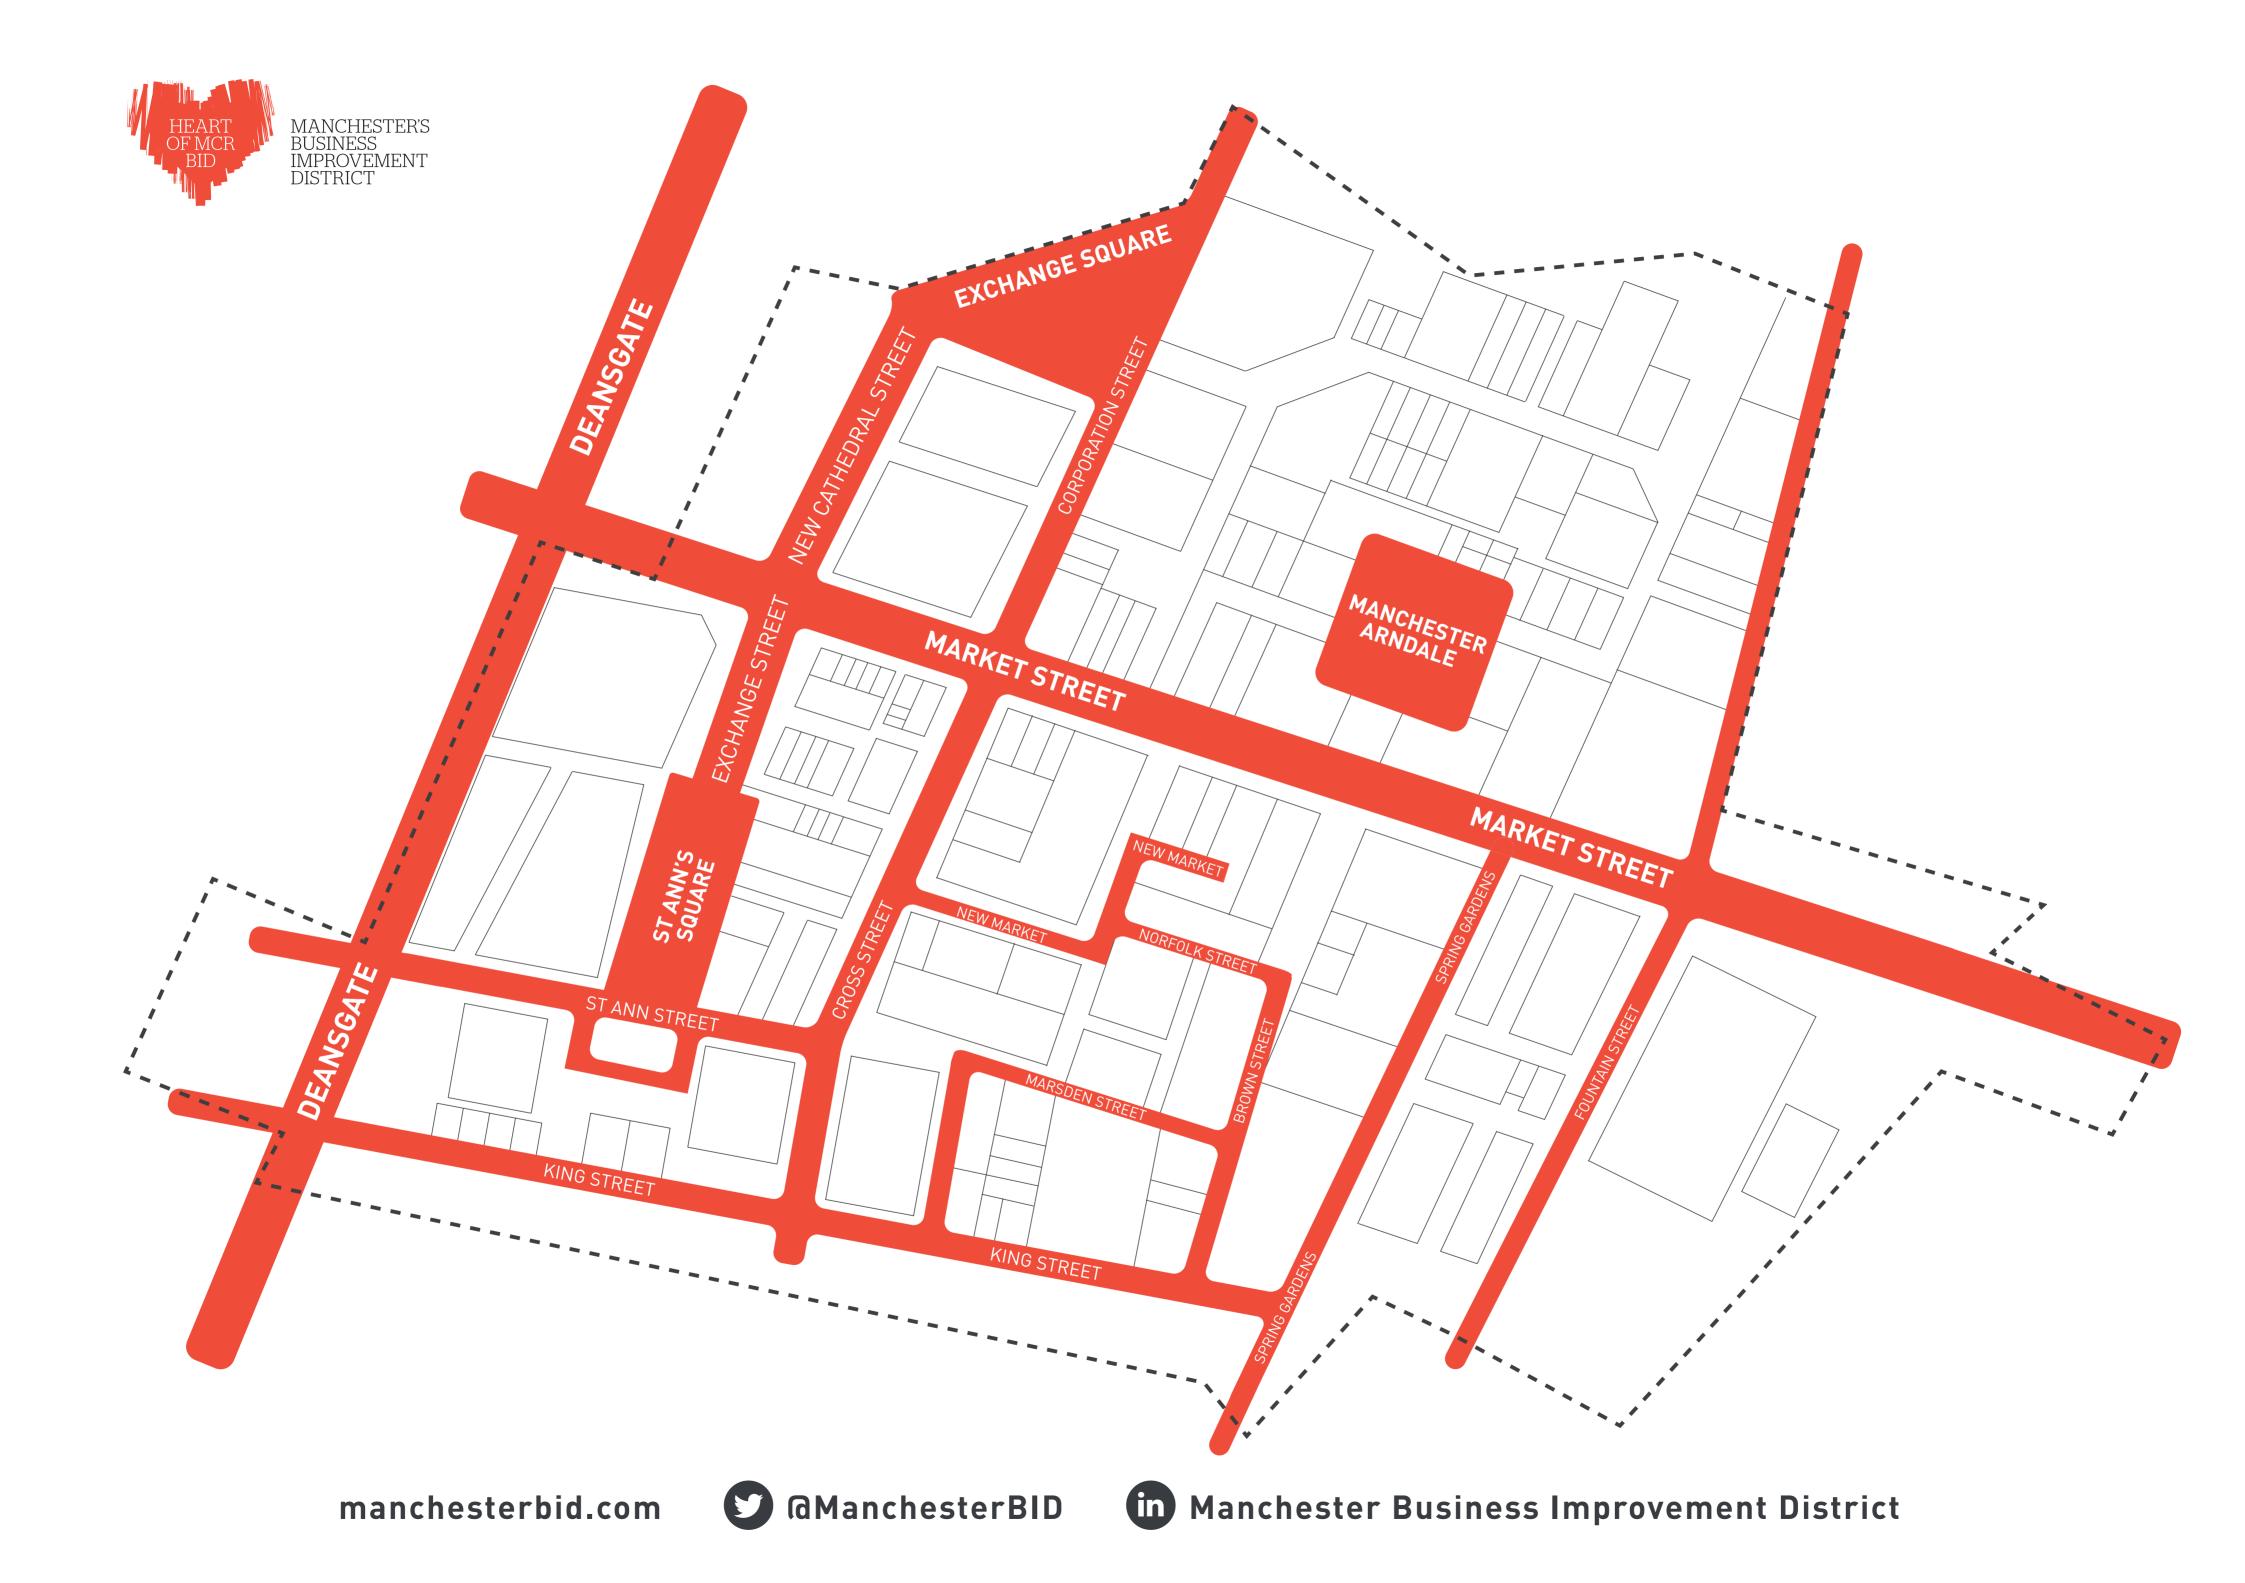

## 2017 MANCHESTER EVENTS CALENDAR & KEY RETAIL DATES

Manchester's Business Improvement District, the Heart of Manchester BID, brings together 380 retailers and businesses. We host and support a calendar of public events to attract visitors into the city centre.