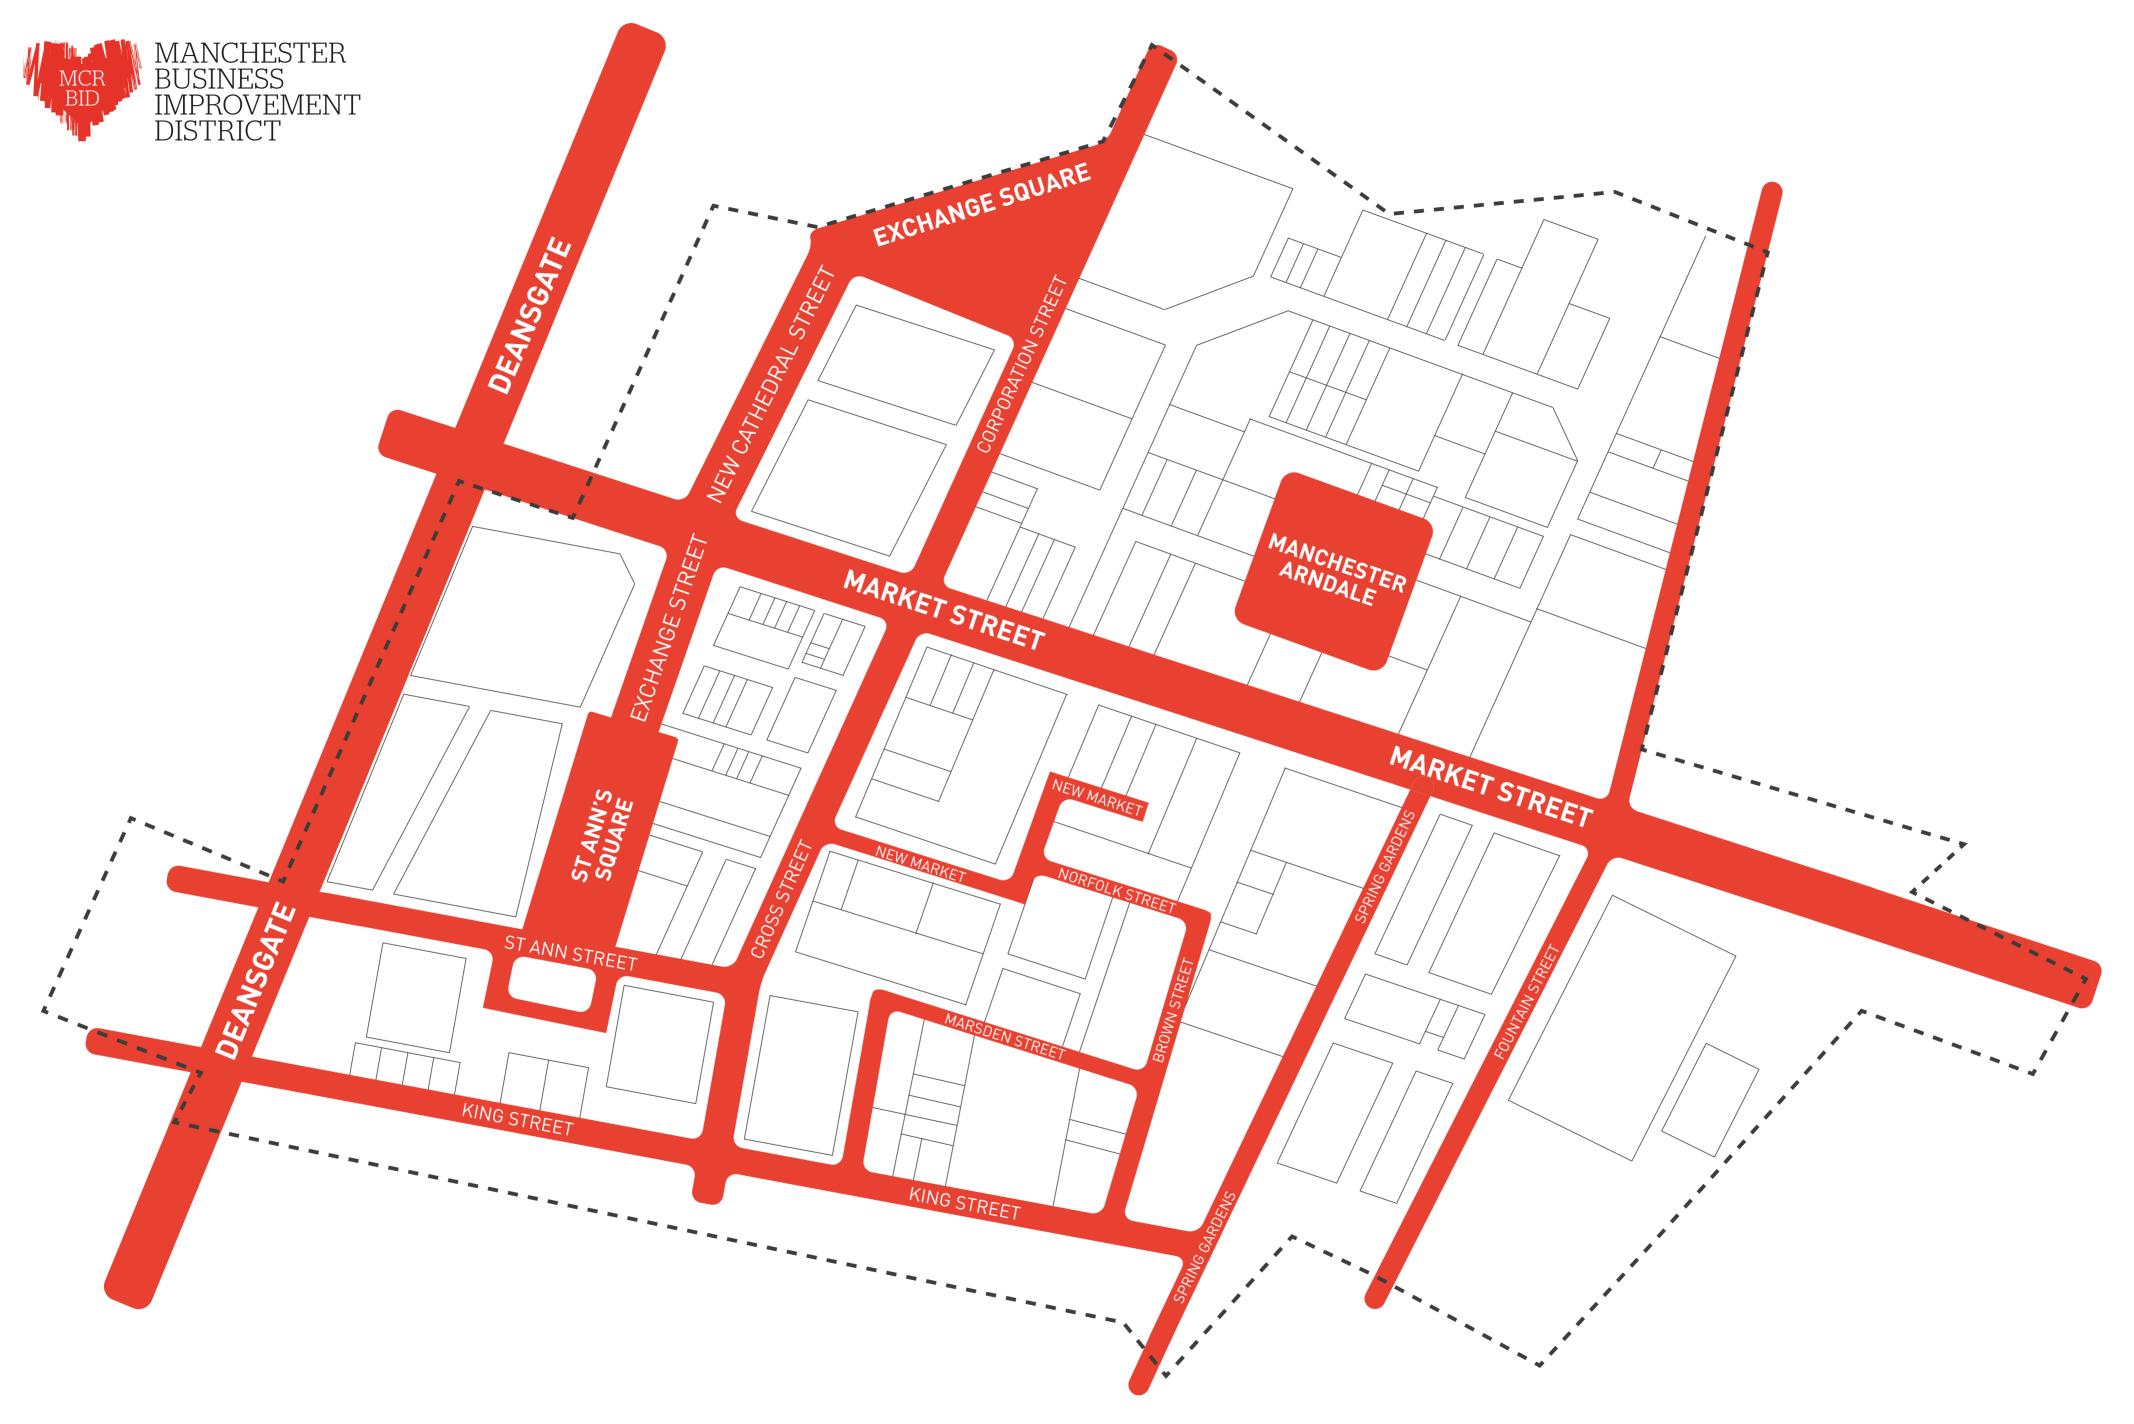

## For information and support on roadworks and updated travel advice **go to www.tfgm.com/traveladvice**

Manchester's Business Improvement District (Manchester BID) brings together 400 retailers and restaurants. The BID hosts and supports a Manchester's full calendar of events throughout the year. To get involved, talk to your City Hosts or call your BID Manager Phil Schulze on 0161 838 3250.