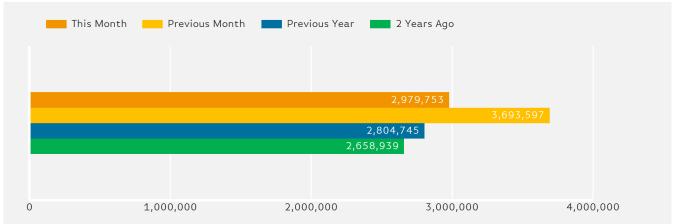

#### **Headlines**

Footfall for the year to date is 7.6% up on the previous year.

The number of visitors counted for month commencing 30 September 2018 was 2,979,753.

The busiest day in month commencing 30 September 2018 was Saturday 27 October with 144,805 visitors.

# Footfall by Month

Figures shown below are calculated using monthly totals.

Springboard follows the BRC calendar consisting of complete weeks (Sun- Sat or Mon-Sun) to ensure that the same day is comparable each week. Each month is compiled from a set of full weeks which results in a calendar of a 4 week month, 4 week month, 5 week month pattern.