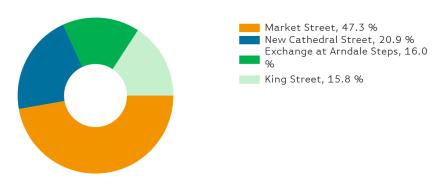

# **Footfall by Location**

The figures shown below are calculated using weekly averages.

# Footfall by location

Counting By Location - Main Locations Only

Powered by Springboard Page 3 of 4