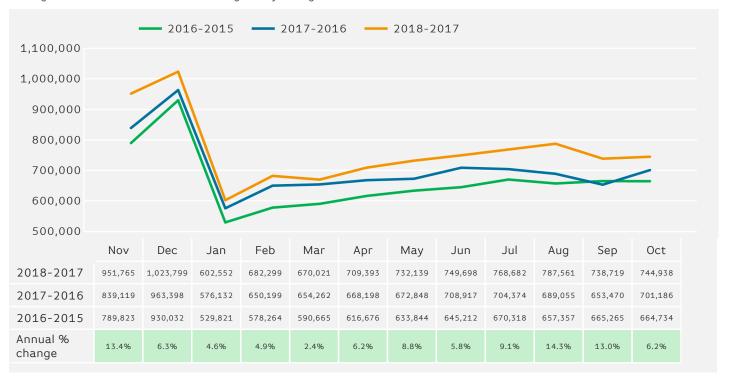

# Footfall by Month

Figures shown below are calculated using monthly totals.

Springboard follows the BRC calendar consisting of complete weeks (Sun- Sat or Mon-Sun) to ensure that the same day is comparable each week. Each month is compiled from a set of full weeks which results in a calendar of a 4 week month, 4 week month, 5 week month pattern.