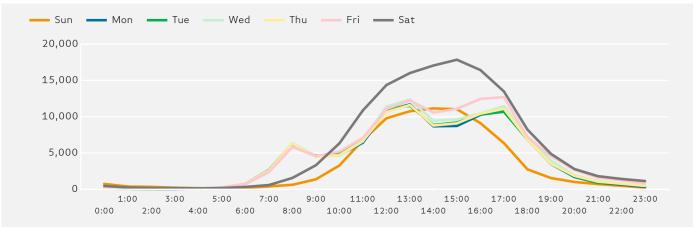

The peak hour of the month was 15:00 on Saturday 27 October 2018 with footfall of 19,046

#### **Footfall by Hour**

The figures shown below are calculated using a weekly average