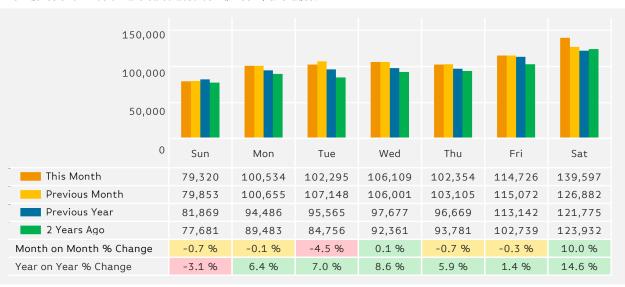

#### Footfall by Day

The figures shown below are calculated using weekly averages.

Powered by Springboard Page 2 of 4