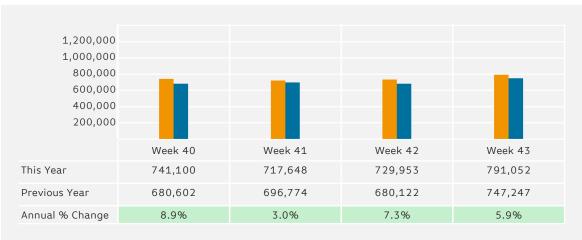

# **Footfall by Week of Month**

The figures shown below are calculated using weekly totals.