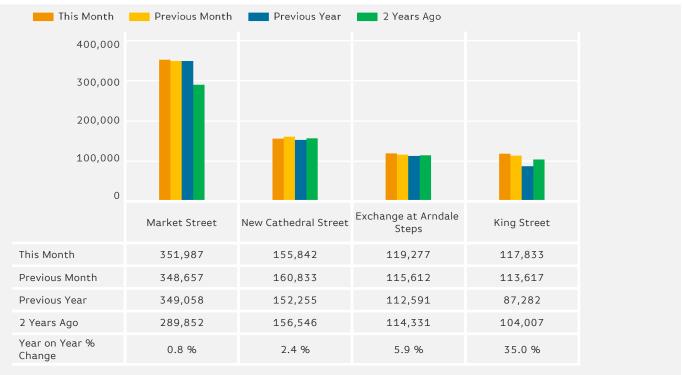

# **Footfall by Location**

The figures shown below are calculated using weekly averages.

# Footfall by location

Counting By Location - Main Locations Only

Powered by Springboard Page 3 of 4