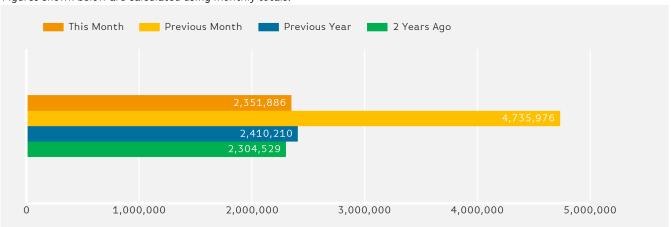

Powered by Springboard Page 1 of 5

Figures shown below are calculated using monthly totals.

Springboard follows the BRC calendar consisting of complete weeks (Sun- Sat or Mon-Sun) to ensure that the same day is comparable each week. Each month is compiled from a set of full weeks which results in a calendar of a 4 week month, 4 week month, 5 week month pattern.

# Headlines

The number of visitors counted for month commencing 30 December 2018 was 2,351,886.

The busiest day in month commencing 30 December 2018 was Saturday 26 January with 107,339 visitors.

The peak hour of the month was 13:00 on Saturday 26 January 2019 with footfall of 16,432