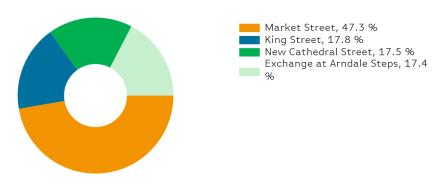

# **Footfall by Location**

The figures shown below are calculated using weekly averages.

# Footfall by location

Counting By Location - Main Locations Only

Powered by Springboard Page 4 of 5