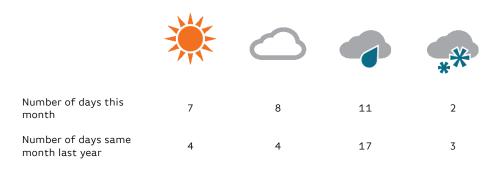

## Weather

## **Average Temperature**

| Average Temperatures | Maximum<br>Temperature | Minimum<br>Temperature |
|----------------------|------------------------|------------------------|
| 2019                 | 7.0                    | 2.9                    |
| 2018                 | 6.4                    | 2.7                    |