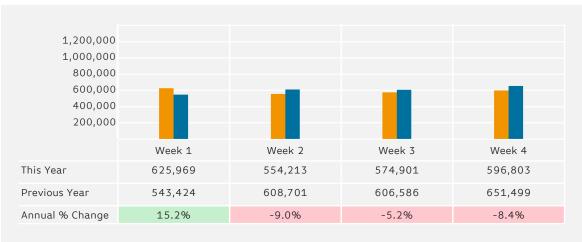

# **Footfall by Week of Month**

The figures shown below are calculated using weekly totals.