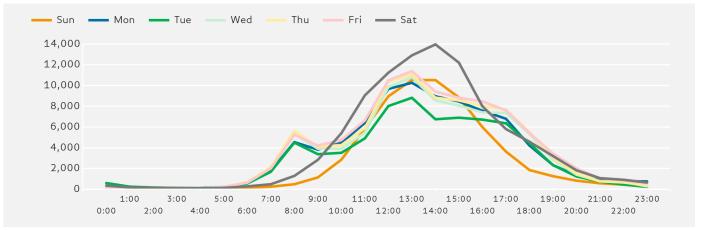

# **Footfall by Hour**

The figures shown below are calculated using a weekly average