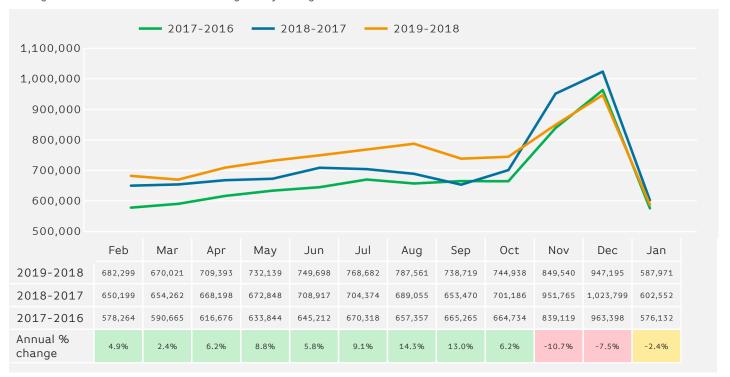

#### Footfall - Rolling 12 Months

The figures shown below are calculated using weekly averages.