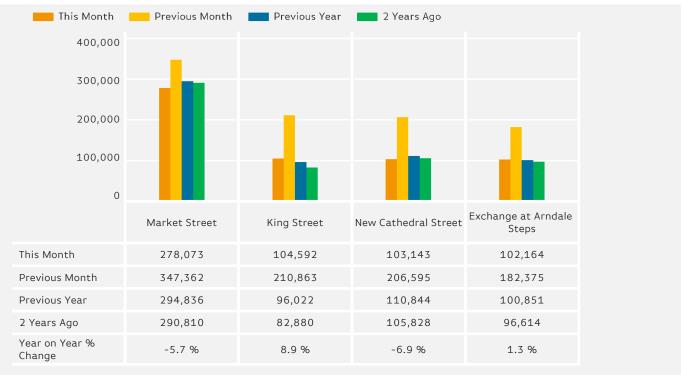

# **Footfall by Location**

The figures shown below are calculated using weekly averages.

# Footfall by location

Counting By Location - Main Locations Only

Powered by Springboard Page 4 of 5