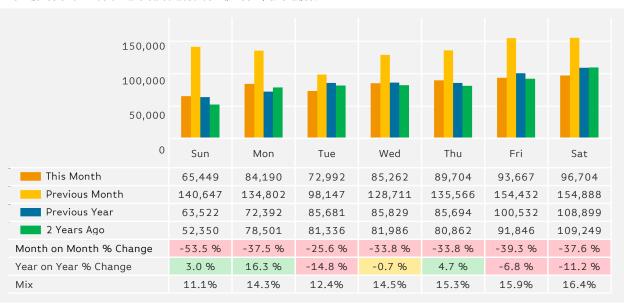

## **Footfall by Day**

The figures shown below are calculated using weekly averages.

Powered by Springboard Page 3 of 5