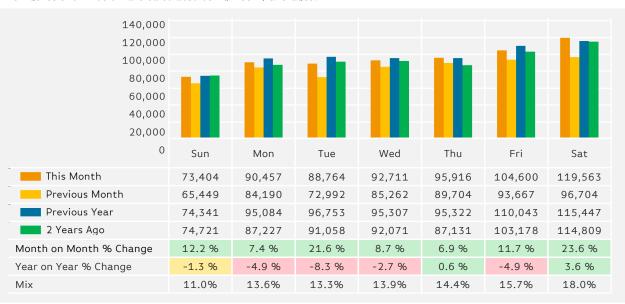

## **Footfall by Day**

The figures shown below are calculated using weekly averages.

Powered by Springboard Page 3 of 5