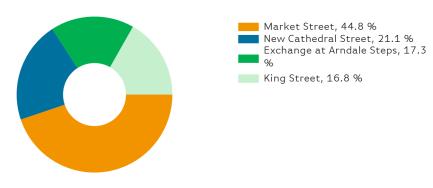

# **Footfall by Location**

The figures shown below are calculated using weekly averages.

# Footfall by location

Counting By Location - Main Locations Only

Powered by Springboard Page 4 of 5