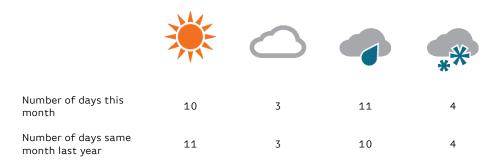

### Weather

### **Average Temperature**

| Average Temperatures | Maximum<br>Temperature | Minimum<br>Temperature |
|----------------------|------------------------|------------------------|
| 2019                 | 8.6                    | 3.0                    |
| 2018                 | 7.0                    | 1.3                    |