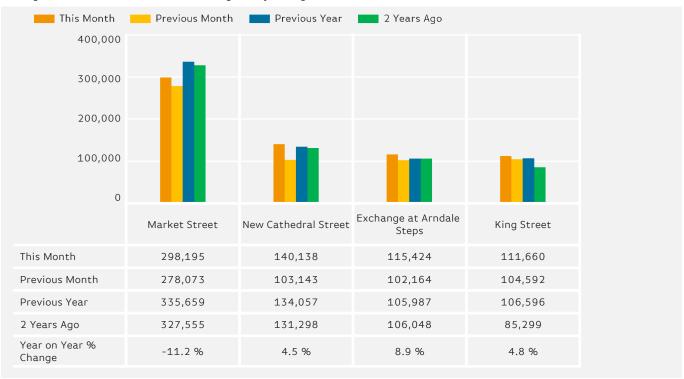

# **Footfall by Location**

The figures shown below are calculated using weekly averages.

# Footfall by location

Counting By Location - Main Locations Only

Powered by Springboard Page 4 of 5