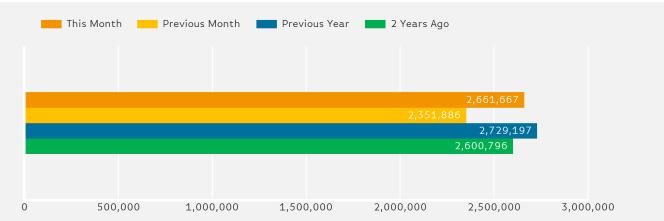

# Headlines

The number of visitors counted for month commencing 27 January 2019 was 2,661,667.

The busiest day in month commencing 27 January 2019 was Saturday 23 February with 122,382 visitors.

The peak hour of the month was 14:00 on Saturday 23 February 2019 with footfall of 16,081

Powered by Springboard Page 1 of 5

Figures shown below are calculated using monthly totals.

Springboard follows the BRC calendar consisting of complete weeks (Sun- Sat or Mon-Sun) to ensure that the same day is comparable each week. Each month is compiled from a set of full weeks which results in a calendar of a 4 week month, 4 week month, 5 week month pattern.