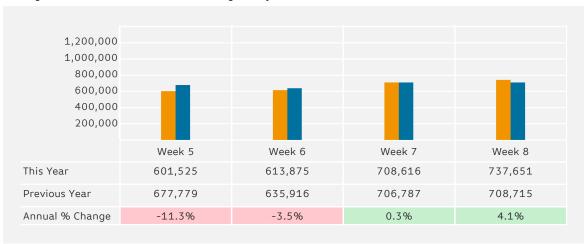

# **Footfall by Week of Month**

The figures shown below are calculated using weekly totals.