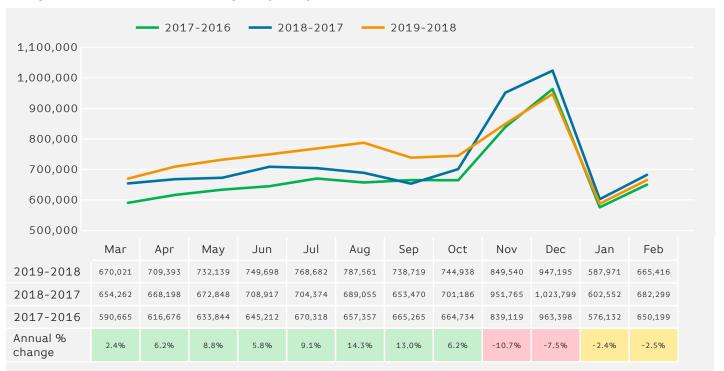

#### Footfall - Rolling 12 Months

The figures shown below are calculated using weekly averages.