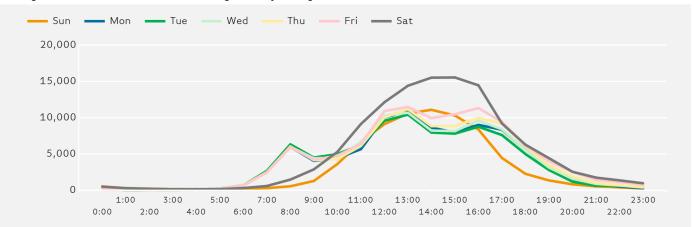

## **Footfall by Hour**

The figures shown below are calculated using a weekly average