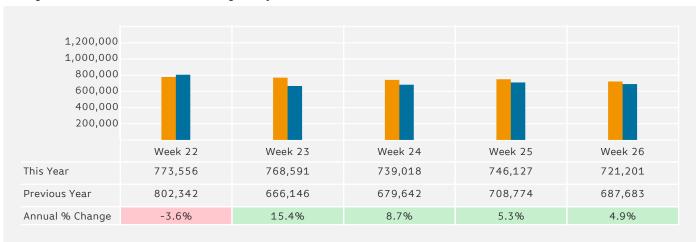

### Footfall by Day

The figures shown below are calculated using weekly averages.

Monthly Footfall Report

Report Generated at 5 Jul 2018 11:12

Footfall by Week of Month

The figures shown below are calculated using weekly totals.