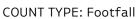

#### Headlines

Footfall for the year to date is 5.4% up on the previous year.

The number of visitors counted for month commencing 27 May 2018 was 3,748,493.

The busiest day in month commencing 27 May 2018 was Saturday 23 June with 139,198 visitors.