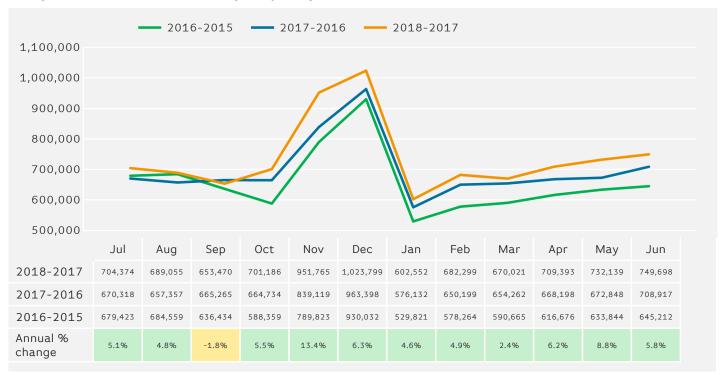

# **Footfall by Month**

Figures shown below are calculated using monthly totals.

Springboard follows the BRC calendar consisting of complete weeks (Sun- Sat or Mon-Sun) to ensure that the same day is comparable each week. Each month is compiled from a set of full weeks which results in a calendar of a 4 week month, 4 week month, 5 week month pattern.