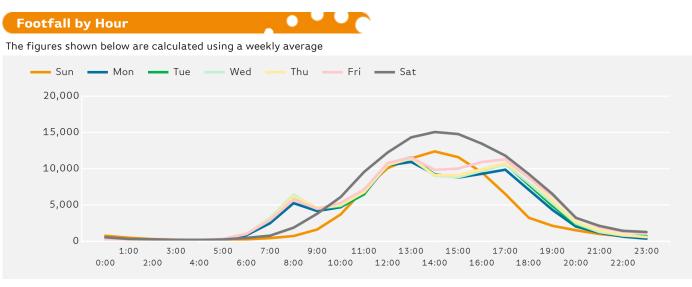

### Footfall by Day

The figures shown below are calculated using weekly averages.

Monthly Footfall Report

Report Generated at 5 Jul 2018 11:12

Footfall by Week of Month

The figures shown below are calculated using weekly totals.