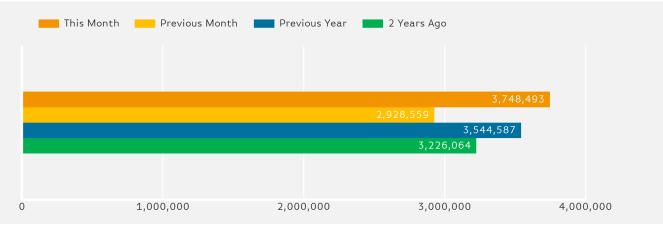

The peak hour of the month was 15:00 on Saturday 2 June 2018 with footfall of 16,083

### Footfall by Day

The figures shown below are calculated using weekly averages.

Monthly Footfall Report

Report Generated at 5 Jul 2018 11:12

Footfall by Week of Month

The figures shown below are calculated using weekly totals.