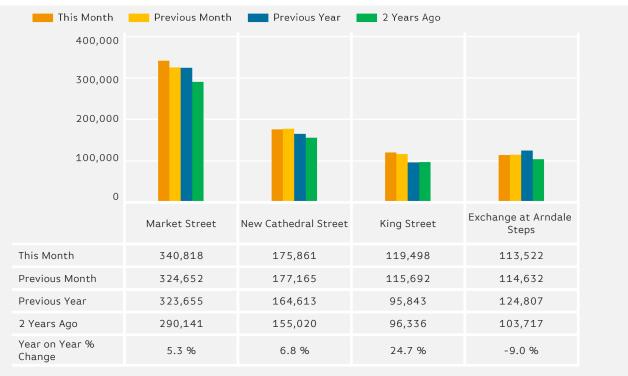

## **Footfall by Location**

The figures shown below are calculated using weekly averages.

0

# **Footfall by location**

Counting By Location - Main Locations Only

Monthly Footfall Report Report Generated at 5 Jul 2018 11:12

Footfall - Rolling 12 Months

The figures shown below are calculated using weekly averages.