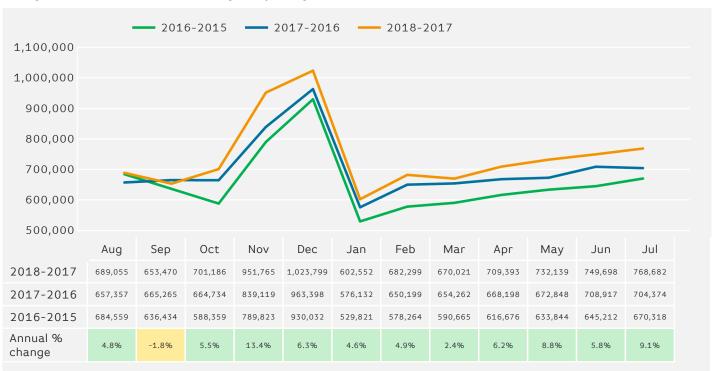

### Footfall - Rolling 12 Months

The figures shown below are calculated using weekly averages.