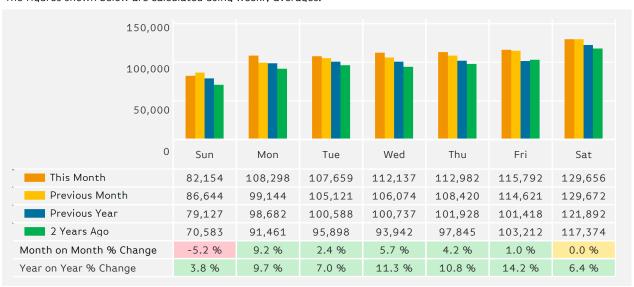

#### Headlines

Footfall for the year to date is 5.9% up on the previous year.

The number of visitors counted for month commencing 1 July 2018 was 3,074,728.

The busiest day in month commencing 1 July 2018 was Saturday 28 July with 138,794 visitors.

## Footfall by Day

The figures shown below are calculated using weekly averages.

Powered by Springboard Page 2 of 4