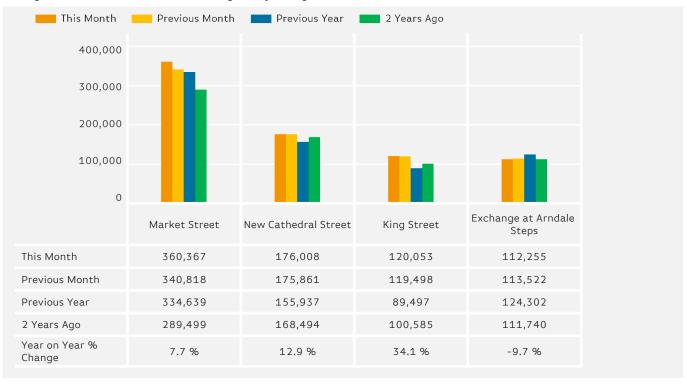

## **Footfall by Location**

The figures shown below are calculated using weekly averages.