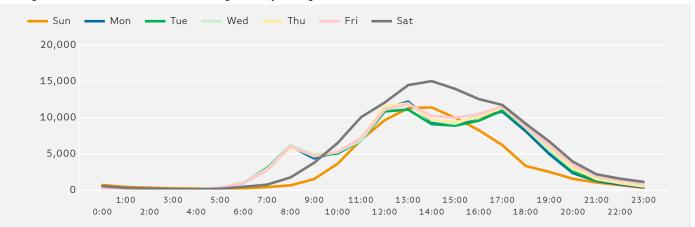

## **Footfall by Hour**

The figures shown below are calculated using a weekly average