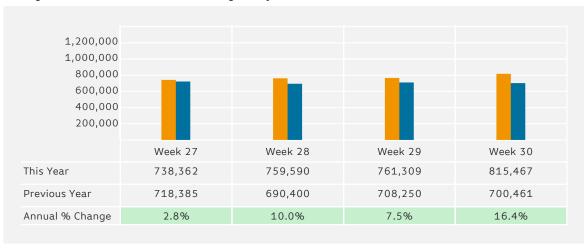

## Footfall by Week of Month

The figures shown below are calculated using weekly totals.