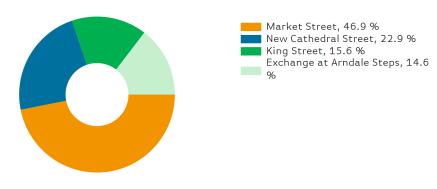

## Footfall by location

Counting By Location - Main Locations Only

Powered by Springboard Page 3 of 4