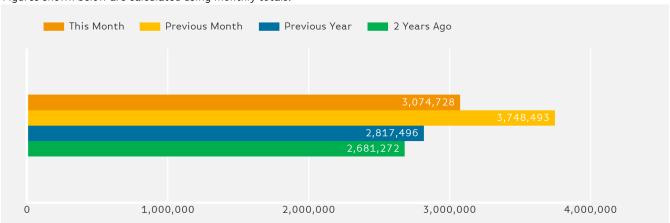

#### Headlines

Footfall for the year to date is 5.9% up on the previous year.

The number of visitors counted for month commencing 1 July 2018 was 3,074,728.

The busiest day in month commencing 1 July 2018 was Saturday 28 July with 138,794 visitors.

# Footfall by Month

Figures shown below are calculated using monthly totals.

Springboard follows the BRC calendar consisting of complete weeks (Sun-Sat or Mon-Sun) to ensure that the same day is comparable each week. Each month is compiled from a set of full weeks which results in a calendar of a 4 week month, 4 week month, 5 week month pattern.