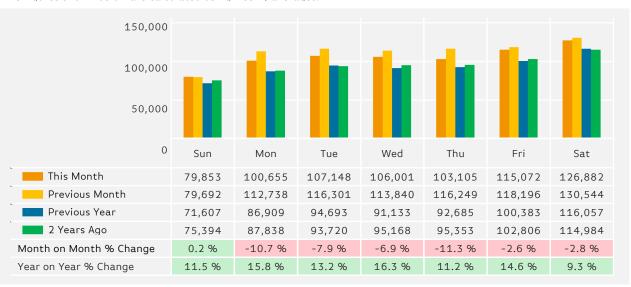

## **Footfall by Day**

The figures shown below are calculated using weekly averages.

Powered by Springboard Page 2 of 4