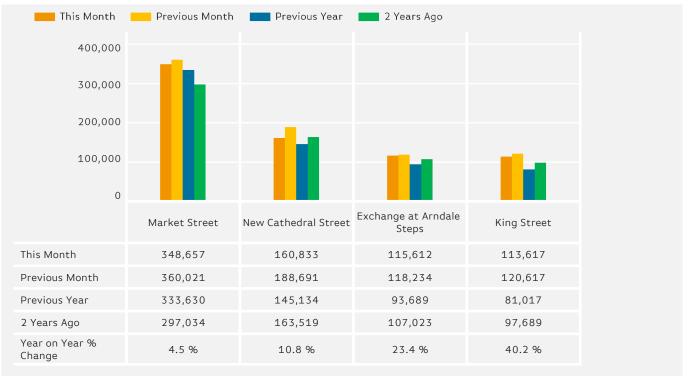

## **Footfall by Location**

The figures shown below are calculated using weekly averages.

# Footfall by location

Counting By Location - Main Locations Only

Powered by Springboard Page 3 of 4