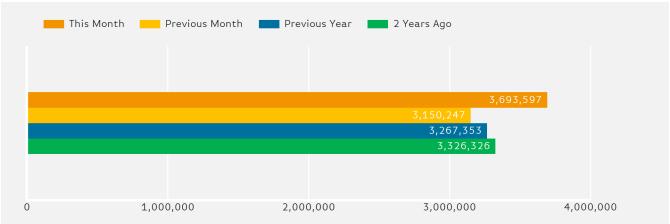

#### Headlines

The number of visitors counted for month commencing 26 August 2018 was 3,693,597.

The busiest day in month commencing 26 August 2018 was Saturday 29 September with 141,543 visitors.

The peak hour of the month was 15:00 on Saturday 29 September 2018 with footfall of 18,286

Figures shown below are calculated using monthly totals.

Springboard follows the BRC calendar consisting of complete weeks (Sun- Sat or Mon-Sun) to ensure that the same day is comparable each week. Each month is compiled from a set of full weeks which results in a calendar of a 4 week month, 4 week month, 5 week month pattern.