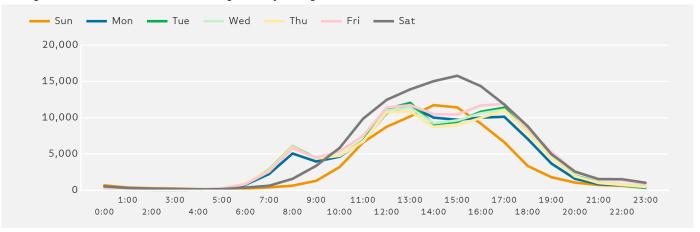

## **Footfall by Hour**

The figures shown below are calculated using a weekly average