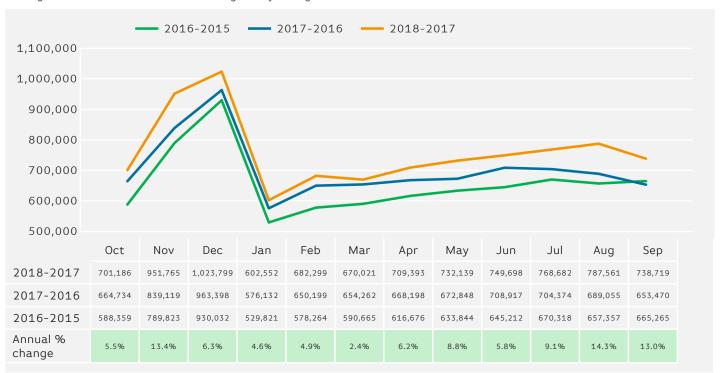

### Footfall - Rolling 12 Months

The figures shown below are calculated using weekly averages.