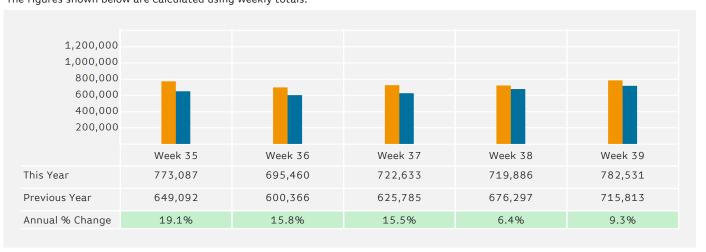

# **Footfall by Week of Month**

The figures shown below are calculated using weekly totals.