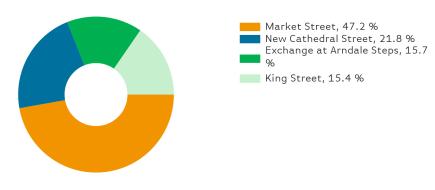

## **Footfall by Location**

The figures shown below are calculated using weekly averages.

# Footfall by location

Counting By Location - Main Locations Only

Powered by Springboard Page 3 of 4