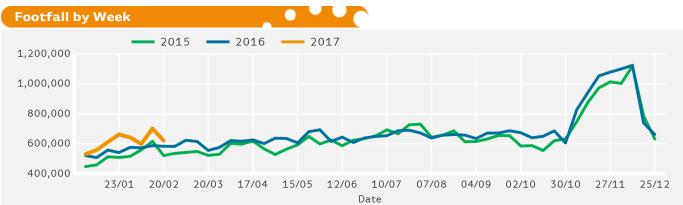

### Headlines

Footfall for the year to date is 10.7% up on the previous year.

The number of visitors counted for week commencing 20 February 2017 was 621,579.

The busiest day in week commencing 20 February 2017 was Friday with 107,222 visitors.