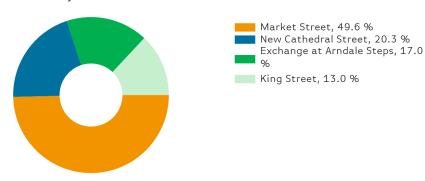

## **Footfall Totals**

Counting By Location - Main Locations Only

Year to Date % Change is the annual % change in footfall from January of this year compared to the same period last year. Year on Year % Change is the % change in footfall for this week compared to the same week in the previous year. Week on Week % Change is the % change in footfall for this week from the previous week.