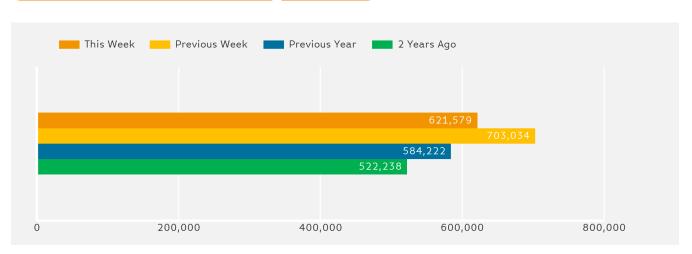

### Headlines

Footfall for the year to date is 10.7% up on the previous year.

The number of visitors counted for week commencing 20 February 2017 was 621,579.

The busiest day in week commencing 20 February 2017 was Friday with 107,222 visitors.