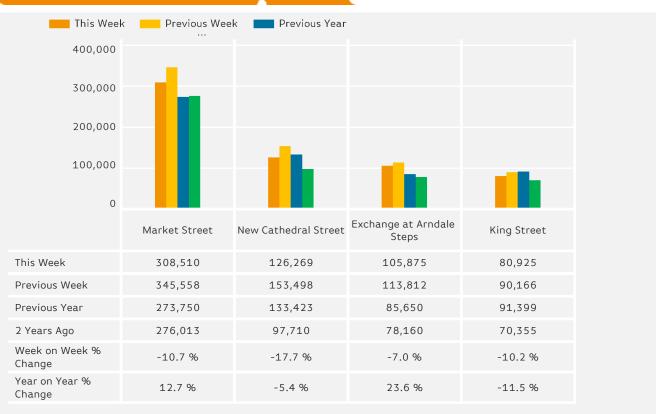

## **Footfall Totals**

Counting By Location - Main Locations Only

Year to Date % Change is the annual % change in footfall from January of this year compared to the same period last year. Year on Year % Change is the % change in footfall for this week compared to the same week in the previous year. Week on Week % Change is the % change in footfall for this week from the previous week.