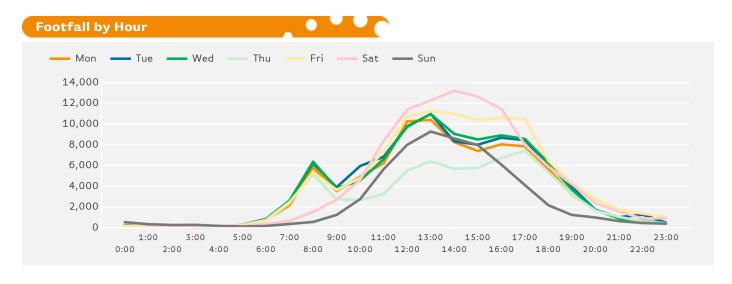

The peak hour of the week was 14:00 on Saturday with footfall of 13,212

Powered by Springboard Page 1 of 3

Powered by Springboard Page 2 of 3