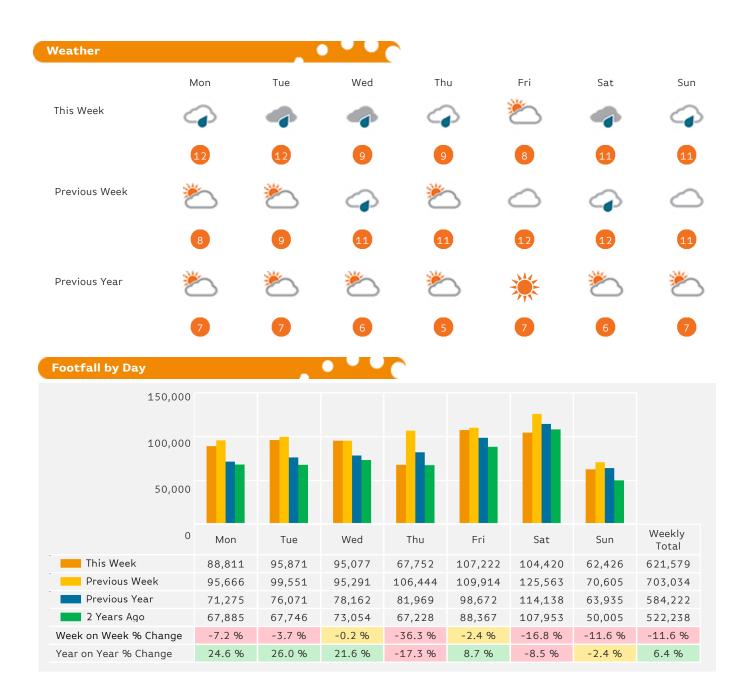

### Headlines

Footfall for the year to date is 10.7% up on the previous year.

The number of visitors counted for week commencing 20 February 2017 was 621,579.

The busiest day in week commencing 20 February 2017 was Friday with 107,222 visitors.

The peak hour of the week was 14:00 on Saturday with footfall of 13,212

Powered by Springboard Page 1 of 3

Powered by Springboard Page 2 of 3