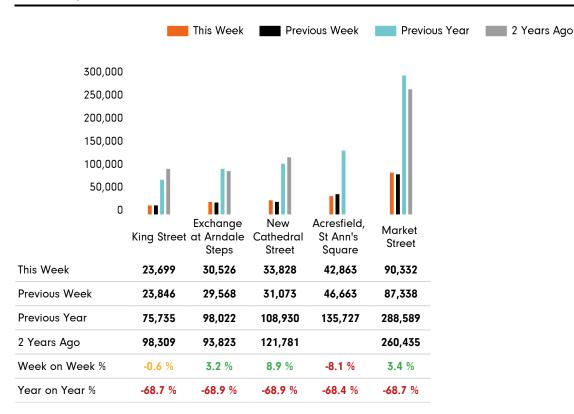

11 | 101,965 | 109,973 | 115,338 | 707,003       |
| 2 Years Ago                                                     | 60,006       | 94,045         | 80,817          | 79,585  | 86,798  | 102,492 | 70,605  | 574,348       |
| Week on week %                                                  | -7.4%        | 4.4%           | -11. <b>9</b> % | -3.5%   | 23.0%   | 32.6%   | -16.8%  |               |
| Year on year %                                                  | -67.0%       | -69.2%         | -67.4%          | -70.1%  | -69.7%  | -64.4%  | -72.5%  |               |
| % of week                                                       | <b>12.1%</b> | 13. <b>9</b> % | 14.4%           | 13.6%   | 14.0%   | 17.7%   | 14.3%   |               |

## Footfall by hour







## Footfall by location



## Footfall by location



#### Notes

Year to Date % Change is the annual % change in footfall from January of this year compared to the same period last year. Week 1, 2021 to Week 10, 2021 Vs Week 1, 2020 to Week 10, 2020

Year on Year % Change is the % change in footfall for this week compared to the same week in the previous year.Week10, 2021 Vs Week 10, 2020

Week on Week % Change is the % change in footfall for this week from the previous week. Week 10 2021 Vs Week 9 2021