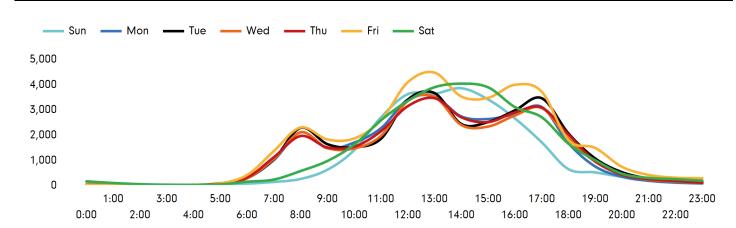

The total number of visitors to Manchester BID in week commencing 7 March 2021 was 221,248.

The busiest day in week commencing 7 March 2021 was Friday with 39,138 visitors.

The peak hour of the week was 13:00 on Friday 12 March 2021 with footfall of 4,484.

## Footfall by hour