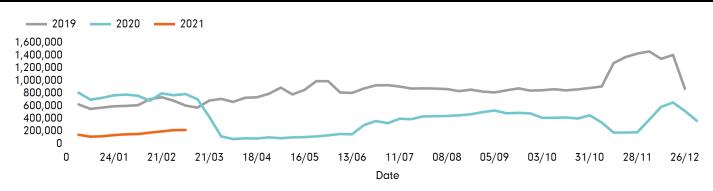

#### Headlines

The total number of visitors to Manchester BID for the last 52 weeks is 15,445,156 which is 66.9% down on the previous year.

The total number of visitors for the year to date is 1,651,618 which is 78% down on the previous year.