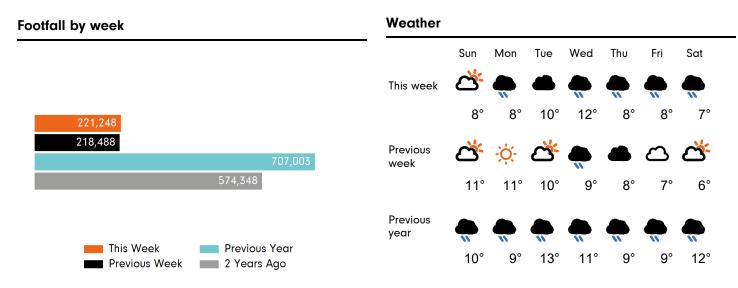

The total number of visitors to Manchester BID in week commencing 7 March 2021 was 221,248.

The busiest day in week commencing 7 March 2021 was Friday with 39,138 visitors.

The peak hour of the week was 13:00 on Friday 12 March 2021 with footfall of 4,484.

# **SPRINGBOARD.**

| 120,000<br>100,000<br>80,000<br>60,000<br>40,000<br>20,000<br>0 | Sun          | Mon            | Tue             | Wed     | Thu     | Fri     | Sat     | Weekly totals |
|-----------------------------------------------------------------|--------------|----------------|-----------------|---------|---------|---------|---------|---------------|
| This Week                                                       | 26,828       | 30,751         | 31,861          | 30,070  | 30,871  | 39,138  | 31,729  | 221,248       |
| Previous Week                                                   | 28,976       | 29,446         | 36,148          | 31,163  | 25,089  | 29,509  | 38,157  | 218,488       |
| Previous Year                                                   | 81,378       | 99,970         | 97,668          | 100,711 | 101,965 | 109,973 | 115,338 | 707,003       |
| 2 Years Ago                                                     | 60,006       | 94,045         | 80,817          | 79,585  | 86,798  | 102,492 | 70,605  | 574,348       |
| Week on week %                                                  | -7.4%        | 4.4%           | -11. <b>9</b> % | -3.5%   | 23.0%   | 32.6%   | -16.8%  |               |
| Year on year %                                                  | -67.0%       | -69.2%         | -67.4%          | -70.1%  | -69.7%  | -64.4%  | -72.5%  |               |
| % of week                                                       | <b>12.1%</b> | 13. <b>9</b> % | 14.4%           | 13.6%   | 14.0%   | 17.7%   | 14.3%   |               |