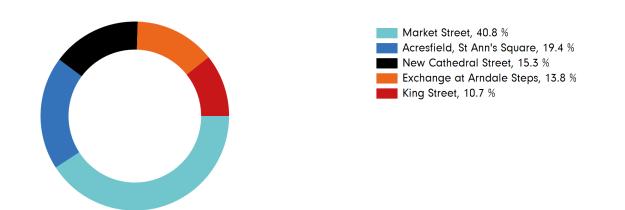

5,338 | 707,003       |
| 2 Years Ago                                                     | 60,006       | 94,045         | 80,817          | 79,585  | 86,798  | 102,492 | 70,605  | 574,348       |
| Week on week %                                                  | -7.4%        | 4.4%           | -11. <b>9</b> % | -3.5%   | 23.0%   | 32.6%   | -16.8%  |               |
| Year on year %                                                  | -67.0%       | -69.2%         | -67.4%          | -70.1%  | -69.7%  | -64.4%  | -72.5%  |               |
| % of week                                                       | <b>12.1%</b> | 13. <b>9</b> % | 14.4%           | 13.6%   | 14.0%   | 17.7%   | 14.3%   |               |

## Footfall by hour







## Footfall by location



## Footfall by location



#### Notes

Year to Date % Change is the annual % change in footfall from January of this year compared to the same period last year. Week 1, 2021 to Week 10, 2021 Vs Week 1, 2020 to Week 10, 2020

Year on Year % Change is the % change in footfall for this week compared to the same week in the previous year.Week10, 2021 Vs Week 10, 2020

Week on Week % Change is the % change in footfall for this week from the previous week. Week 10 2021 Vs Week 9 2021