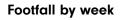

The busiest day in week commencing 31 March 2019 was Saturday with 126,468 visitors.

The peak hour of the week was 15:00 on Saturday 6 April 2019 with footfall of 14,834

| Footfall by week                  | Weather                     |
|-----------------------------------|-----------------------------|
|                                   | Sun Mon Tue Wed Thu Fri Sat |
|                                   | This week ở Ċ 🌨 📥 🌪 🛆 🖄     |
| 664,832                           | 12° 12° 7° 7° 8° 13° 13°    |
| 712,138<br>680,587                | Previous 🌪 💣 💣 👉 🔅 🌪        |
| 714,104                           | 10° 12° 11° 11° 14° 15° 11° |
| This Week Previous Year 2 Years a | 5                           |
| Previous Week                     | 8° 11° 13° 10° 11° 12° 11°  |

# **SPRINGBOARD.**

| 150,000        |               |              |         |               |                |               |                |               |
|----------------|---------------|--------------|---------|---------------|----------------|---------------|----------------|---------------|
| 100,000        |               | n L          | alt -   | ult -         | dh -           |               |                |               |
| 50,000         |               |              |         |               |                |               |                |               |
| 0              | Sun           | Mon          | Tue     | Wed           | Thu            | Fri           | Sat            | Weekly totals |
| . This Week    | 73,863        | 95,279       | 85,322  | 90,719        | 84,926         | 108,255       | 126,468        | 664,832       |
| Previous Week  | 66,683        | 87,231       | 91,787  | 96,607        | 104,781        | 119,056       | 145,993        | 712,138       |
| Previous Year  | 43,703        | 66,346       | 113,408 | 105,522       | 112,272        | 121,133       | 118,203        | 680,587       |
| 2 Years Ago    | 82,461        | 103,634      | 99,674  | 98,054        | 98,114         | 112,978       | 119,189        | 714,104       |
| Week on week % | 10.8 %        | <b>9.2</b> % | -7.0 %  | <b>-6.1</b> % | <b>-18.9</b> % | <b>-9.1</b> % | -13.4 %        |               |
| Year on year % | <b>69.0</b> % | 43.6 %       | -24.8 % | -14.0 %       | -24.4 %        | -10.6 %       | 7.0 %          |               |
| % of week      | 11.1%         | 14.3%        | 12.8%   | 13.6%         | 12.8%          | 16.3%         | 1 <b>9.0</b> % |               |