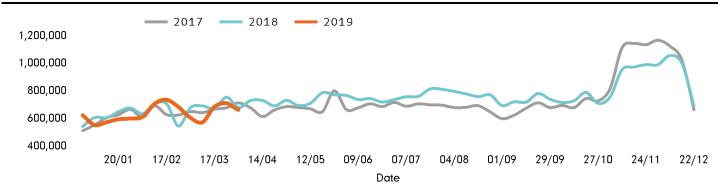

4,781        | 119,056       | 145,993        | 712,138       |
| Previous Year  | 43,703        | 66,346       | 113,408 | 105,522       | 112,272        | 121,133       | 118,203        | 680,587       |
| 2 Years Ago    | 82,461        | 103,634      | 99,674  | 98,054        | 98,114         | 112,978       | 119,189        | 714,104       |
| Week on week % | 10.8 %        | <b>9.2</b> % | -7.0 %  | <b>-6.1</b> % | <b>-18.9</b> % | <b>-9.1</b> % | -13.4 %        |               |
| Year on year % | <b>69.0</b> % | 43.6 %       | -24.8 % | -14.0 %       | -24.4 %        | -10.6 %       | 7.0 %          |               |
| % of week      | 11.1%         | 14.3%        | 12.8%   | 13.6%         | 12.8%          | 16.3%         | 1 <b>9.0</b> % |               |

## Footfall by hour







Footfall Report Manchester BID

## Footfall by location



## Footfall by location



#### Notes

Year to Date % Change is the annual % change in footfall from January of this year compared to the same period last year. Week 1, 2019 to Week 14 , 2019 Vs Week 1, 2018 to Week 14 , 2018

Year on Year % Change is the % change in footfall for this week compared to the same week in the previous year. Week 14, 2019 Vs Week 14, 2018

Week on Week % Change is the % change in footfall for this week from the previous week. Week 14 2019 Vs Week 13 2019