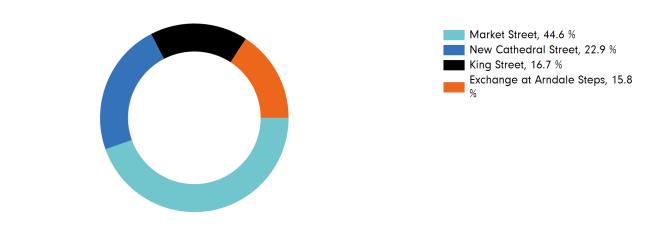

703        | 66,346       | 113,408 | 105,522       | 112,272        | 121,133       | 118,203        | 680,587       |
| 2 Years Ago    | 82,461        | 103,634      | 99,674  | 98,054        | 98,114         | 112,978       | 119,189        | 714,104       |
| Week on week % | 10.8 %        | <b>9.2</b> % | -7.0 %  | <b>-6.1</b> % | <b>-18.9</b> % | <b>-9.1</b> % | -13.4 %        |               |
| Year on year % | <b>69.0</b> % | 43.6 %       | -24.8 % | -14.0 %       | -24.4 %        | -10.6 %       | 7.0 %          |               |
| % of week      | 11.1%         | 14.3%        | 12.8%   | 13.6%         | 12.8%          | 16.3%         | 1 <b>9.0</b> % |               |

## Footfall by hour







Footfall Report Manchester BID

## Footfall by location



## Footfall by location



#### Notes

Year to Date % Change is the annual % change in footfall from January of this year compared to the same period last year. Week 1, 2019 to Week 14 , 2019 Vs Week 1, 2018 to Week 14 , 2018

Year on Year % Change is the % change in footfall for this week compared to the same week in the previous year. Week 14, 2019 Vs Week 14, 2018

Week on Week % Change is the % change in footfall for this week from the previous week. Week 14 2019 Vs Week 13 2019