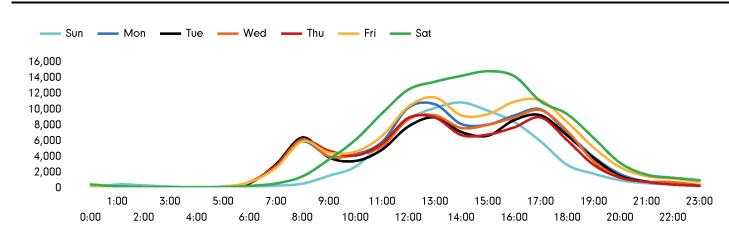

## Footfall by hour

Footfall Report Manchester BID

The busiest day in week commencing 31 March 2019 was Saturday with 126,468 visitors.

The peak hour of the week was 15:00 on Saturday 6 April 2019 with footfall of 14,834

| Footfall by week                  | Weather                     |
|-----------------------------------|-----------------------------|
|                                   | Sun Mon Tue Wed Thu Fri Sat |
|                                   | This week ở Ċ 🌨 📥 🌪 🛆 🖄     |
| 664,832                           | 12° 12° 7° 7° 8° 13° 13°    |
| 712,138<br>680,587                | Previous 🌪 💣 💣 👉 🔅 🌪        |
| 714,104                           | 10° 12° 11° 11° 14° 15° 11° |
| This Week Previous Year 2 Years a | 5                           |
| Previous Week                     | 8° 11° 13° 10° 11° 12° 11°  |