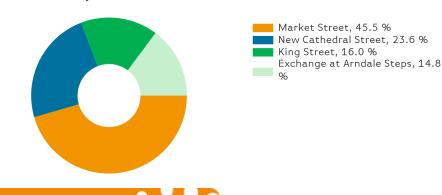

|  | 5.1 %  | ▼ | -5.2 %                   |  | 1.0 % | ▼ | -11.4 % |  |
| UK                                  | ▼                        | -4.5 % |  | 0.3 %                    |  | 5.2 %  | ▼ | -5.4 %                   |  | 6.1 % | ▼ | -9.9 %  |  |

# Headlines

The change in footfall for Manchester BID over the last 52 weeks is 5.8% up on the previous year.

Footfall for the year to date is 4.4% up on the previous year.

The number of visitors counted for week commencing 15 April 2018 was 732,536.

The busiest day in week commencing 15 April 2018 was Saturday with 141,960 visitors.

The peak hour of the week was 14:00 on Saturday 21 April 2018 with footfall of 16,449

### Footfall by Week













# **Footfall by location**

Counting By Location - Main Locations Only







## Powered by Springboard

#### Notes

Year to Date % Change is the annual % change in footfall from January of this year compared to the same period last year. Week 1, 2018 to Week 16, 2017 to Week 16, 2017

Year on Year % Change is the % change in footfall for this week compared to the same week in the previous year. Week 16, 2018 Vs Week 16, 2017

Week on Week % Change is the % change in footfall for this week from the previous week. Week 16 2018 Vs Week 15 2018