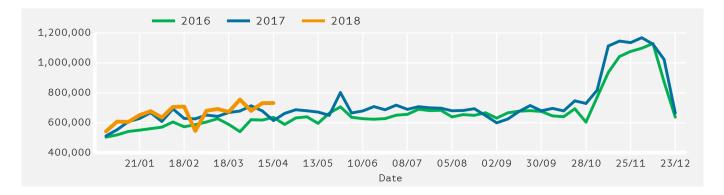

|  | 5.1 %  | ▼ | -5.2 %                   |  | 1.0 % | ▼ | -11.4 % |  |
| UK                                  | ▼                        | -4.5 % |  | 0.3 %                    |  | 5.2 %  | ▼ | -5.4 %                   |  | 6.1 % | ▼ | -9.9 %  |  |

# Headlines

The change in footfall for Manchester BID over the last 52 weeks is 5.8% up on the previous year.

Footfall for the year to date is 4.4% up on the previous year.

The number of visitors counted for week commencing 15 April 2018 was 732,536.

The busiest day in week commencing 15 April 2018 was Saturday with 141,960 visitors.

The peak hour of the week was 14:00 on Saturday 21 April 2018 with footfall of 16,449

### Footfall by Week













# **Footfall by location**

Counting By Location - Main Locations Only







## Powered by Springboard

#### Notes

Year to Date % Change is the annual % change in footfall from January of this year compared to the same period last year. Week 1, 2018 to Week 16, 2017 to Week 16, 2017

Year on Year % Change is the % change in footfall for this week compared to the same week in the previous year. Week 16, 2018 Vs Week 16, 2017

Week on Week % Change is the % change in footfall for this week from the previous week. Week 16 2018 Vs Week 15 2018