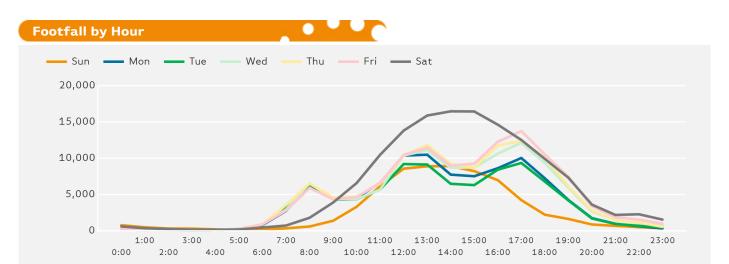

The busiest day in week commencing 15 April 2018 was Saturday with 141,960 visitors.

The peak hour of the week was 14:00 on Saturday 21 April 2018 with footfall of 16,449