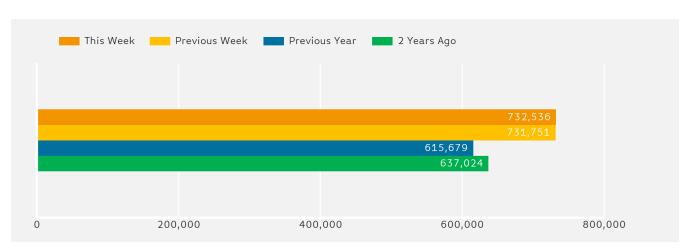

# Headlines

The change in footfall for Manchester BID over the last 52 weeks is 5.8% up on the previous year.

Footfall for the year to date is 4.4% up on the previous year.

The number of visitors counted for week commencing 15 April 2018 was 732,536.

The busiest day in week commencing 15 April 2018 was Saturday with 141,960 visitors.

The peak hour of the week was 14:00 on Saturday 21 April 2018 with footfall of 16,449