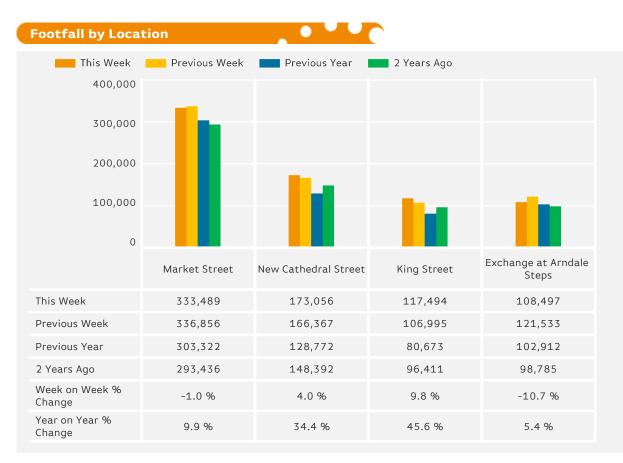

ndex(Regional<br>City) | ▼                        | -3.4 % |  | 1.8 %                    |  | 5.1 %  | ▼ | -5.2 %                   |  | 1.0 % | ▼ | -11.4 % |  |
| UK                                  | ▼                        | -4.5 % |  | 0.3 %                    |  | 5.2 %  | ▼ | -5.4 %                   |  | 6.1 % | ▼ | -9.9 %  |  |

# Headlines

The change in footfall for Manchester BID over the last 52 weeks is 5.8% up on the previous year.

Footfall for the year to date is 4.4% up on the previous year.

The number of visitors counted for week commencing 15 April 2018 was 732,536.

The busiest day in week commencing 15 April 2018 was Saturday with 141,960 visitors.

The peak hour of the week was 14:00 on Saturday 21 April 2018 with footfall of 16,449

### Footfall by Week













# **Footfall by location**

Counting By Location - Main Locations Only







## Powered by Springboard

#### Notes

Year to Date % Change is the annual % change in footfall from January of this year compared to the same period last year. Week 1, 2018 to Week 16, 2017 to Week 16, 2017

Year on Year % Change is the % change in footfall for this week compared to the same week in the previous year. Week 16, 2018 Vs Week 16, 2017

Week on Week % Change is the % change in footfall for this week from the previous week. Week 16 2018 Vs Week 15 2018