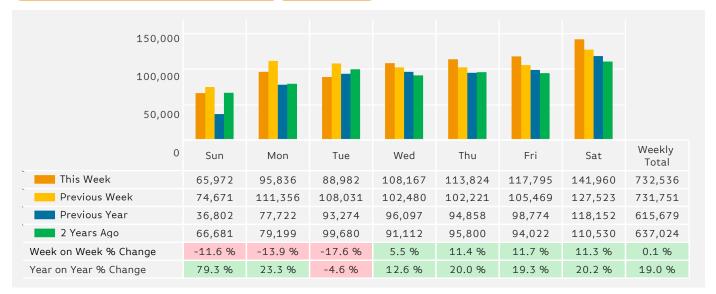

# Headlines

The change in footfall for Manchester BID over the last 52 weeks is 5.8% up on the previous year.

Footfall for the year to date is 4.4% up on the previous year.

The number of visitors counted for week commencing 15 April 2018 was 732,536.

The busiest day in week commencing 15 April 2018 was Saturday with 141,960 visitors.

The peak hour of the week was 14:00 on Saturday 21 April 2018 with footfall of 16,449