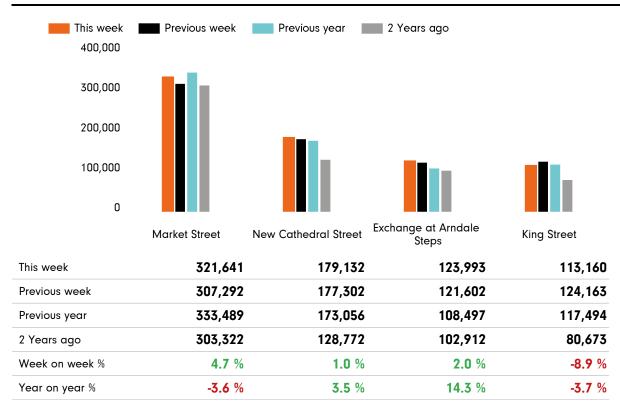

| 118,889 | 109,962       | 122,452 | 737,926       |
| Previous Week  | 79,961  | 112,472     | 100,502 | 111,491 | 99,706  | 111,451       | 114,776 | 730,359       |
| Previous Year  | 65,972  | 95,836      | 88,982  | 108,167 | 113,824 | 117,795       | 141,960 | 732,536       |
| 2 Years Ago    | 36,802  | 77,722      | 93,274  | 96,097  | 94,858  | 98,774        | 118,152 | 615,679       |
| Week on week % | -18.4 % | -5.3 %      | 1.3 %   | 1.4 %   | 19.2 %  | -1.3 %        | 6.7 %   |               |
| Year on year % | -1.1 %  | 11.1 %      | 14.4 %  | 4.6 %   | 4.4 %   | <b>-6.6</b> % | -13.7 % |               |
| % of week      | 8.8%    | 14.4%       | 13.8%   | 15.3%   | 16.1%   | 14.9%         | 16.6%   |               |

# Footfall by hour









#### Footfall by location



### Footfall by location



#### Notes

Year to Date % Change is the annual % change in footfall from January of this year compared to the same period last year. Week 1, 2019 to Week 16, 2019 Vs Week 1, 2018 to Week 16, 2018

Year on Year % Change is the % change in footfall for this week compared to the same week in the previous year. Week 16, 2019 Vs Week 16, 2018

Week on Week % Change is the % change in footfall for this week from the previous week. Week 16 2019 Vs Week 15 2019