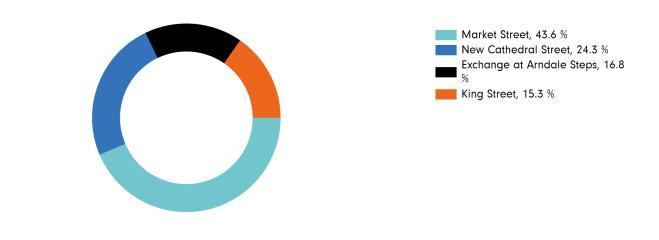

122,452 | 737,926       |
| Previous Week  | 79,961  | 112,472     | 100,502 | 111,491 | 99,706  | 111,451       | 114,776 | 730,359       |
| Previous Year  | 65,972  | 95,836      | 88,982  | 108,167 | 113,824 | 117,795       | 141,960 | 732,536       |
| 2 Years Ago    | 36,802  | 77,722      | 93,274  | 96,097  | 94,858  | 98,774        | 118,152 | 615,679       |
| Week on week % | -18.4 % | -5.3 %      | 1.3 %   | 1.4 %   | 19.2 %  | -1.3 %        | 6.7 %   |               |
| Year on year % | -1.1 %  | 11.1 %      | 14.4 %  | 4.6 %   | 4.4 %   | <b>-6.6</b> % | -13.7 % |               |
| % of week      | 8.8%    | 14.4%       | 13.8%   | 15.3%   | 16.1%   | 14.9%         | 16.6%   |               |

# Footfall by hour









#### Footfall by location



### Footfall by location



#### Notes

Year to Date % Change is the annual % change in footfall from January of this year compared to the same period last year. Week 1, 2019 to Week 16, 2019 Vs Week 1, 2018 to Week 16, 2018

Year on Year % Change is the % change in footfall for this week compared to the same week in the previous year. Week 16, 2019 Vs Week 16, 2018

Week on Week % Change is the % change in footfall for this week from the previous week. Week 16 2019 Vs Week 15 2019