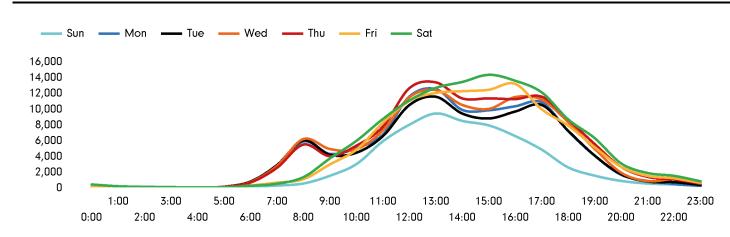

# Footfall by hour

The busiest day in week commencing 14 April 2019 was Saturday with 122,452 visitors.

The peak hour of the week was 15:00 on Saturday 20 April 2019 with footfall of 14,388

| Footfall by week                    | Weather                     |  |
|-------------------------------------|-----------------------------|--|
|                                     | Sun Mon Tue Wed Thu Fri Sat |  |
|                                     | This week 🖒 ở 📥 💣 💣 🗳       |  |
| 737,926                             | 9° 13° 14° 19° 19° 23° 23°  |  |
| 730,359<br>732,536                  | Previous 🜰 畨 🖄 🔅 🖄 🛆        |  |
| 615,679                             | 16° 18° 12° 12° 12° 10° 9°  |  |
| This Week Previous Year 2 Years Ago | Previous 🚓 🛆 🚓 🔆 🔆 📿        |  |
| Previous Week                       | 13° 14° 14° 23° 24° 17° 21° |  |