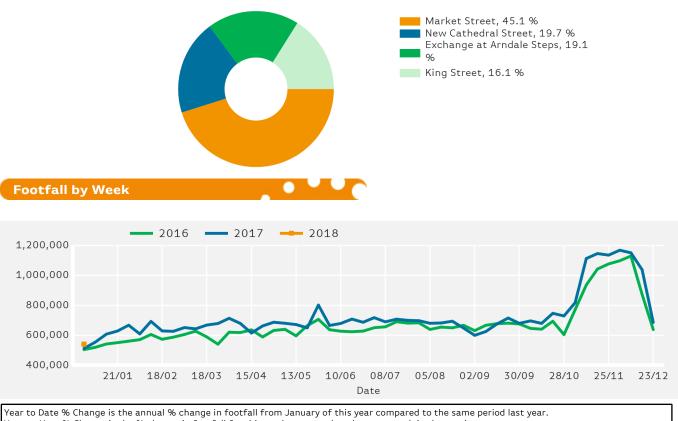

## **Footfall by location**

Counting By Location - Main Locations Only

Year on Year % Change is the % change in footfall for this week compared to the same week in the previous year. Week on Week % Change is the % change in footfall for this week from the previous week.