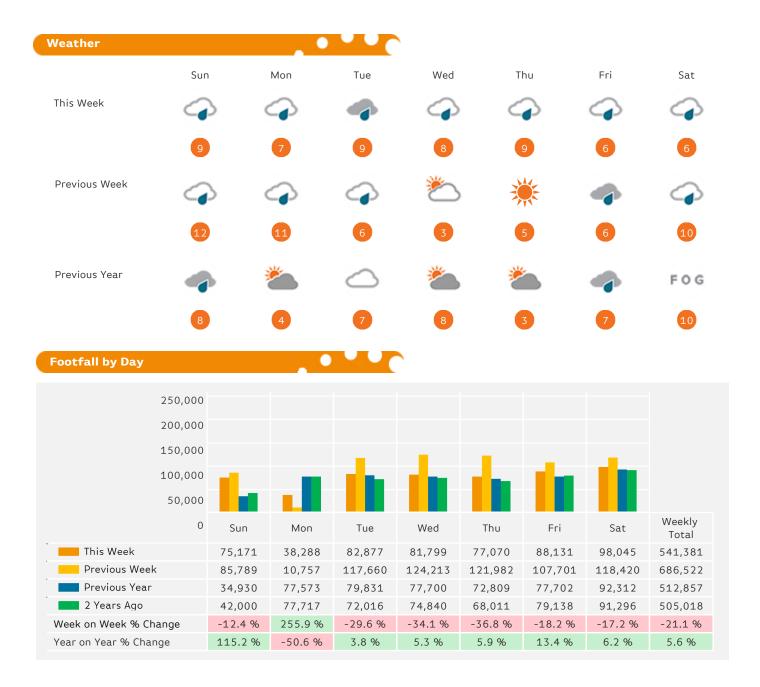

## Headlines

The change in footfall for Manchester BID over the last 52 weeks is 7.6% up on the previous year.

Footfall for the year to date is 5.6% up on the previous year.

The number of visitors counted for week commencing 31 December 2017 was 541,381.

The busiest day in week commencing 31 December 2017 was Saturday with 98,045 visitors.

The peak hour of the week was 15:00 on Saturday with footfall of 13,049

Report Generated at 9 Jan 2018 15:05