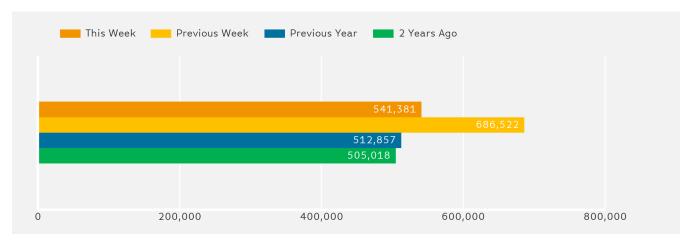

## Headlines

The change in footfall for Manchester BID over the last 52 weeks is 7.6% up on the previous year.

Footfall for the year to date is 5.6% up on the previous year.

The number of visitors counted for week commencing 31 December 2017 was 541,381.

The busiest day in week commencing 31 December 2017 was Saturday with 98,045 visitors.

The peak hour of the week was 15:00 on Saturday with footfall of 13,049

Report Generated at 9 Jan 2018 15:05