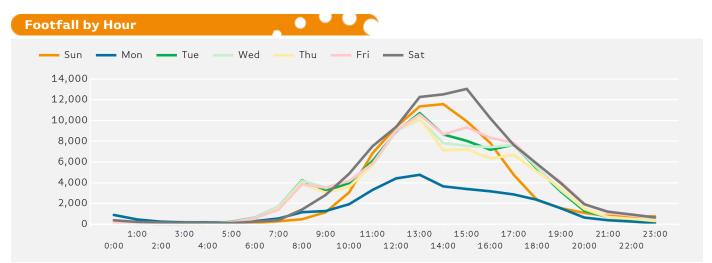

The busiest day in week commencing 31 December 2017 was Saturday with 98,045 visitors.

The peak hour of the week was 15:00 on Saturday with footfall of 13,049

Report Generated at 9 Jan 2018 15:05