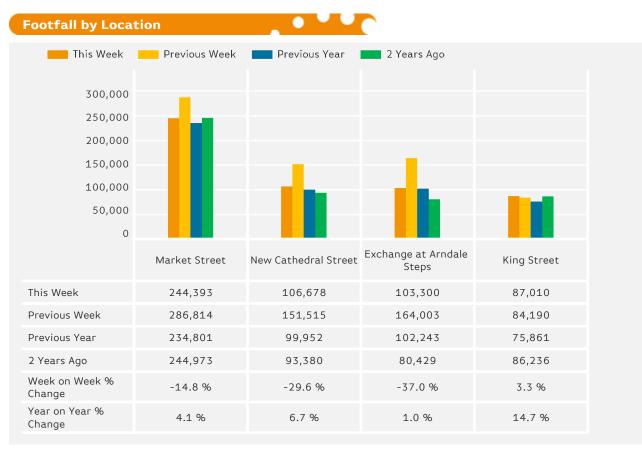

## **Footfall by location**

Counting By Location - Main Locations Only

Year on Year % Change is the % change in footfall for this week compared to the same week in the previous year. Week on Week % Change is the % change in footfall for this week from the previous week.