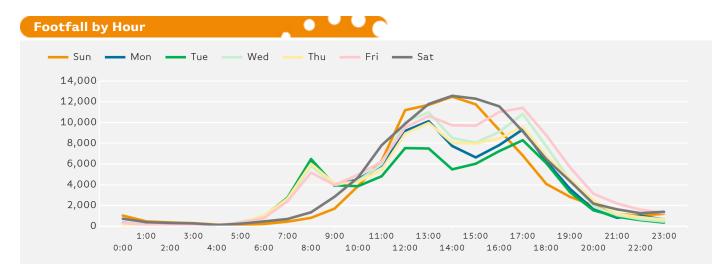

The peak hour of the week was 14:00 on Saturday with footfall of 12,573

Powered by Springboard Page 1 of 3

Powered by Springboard Page 2 of 3