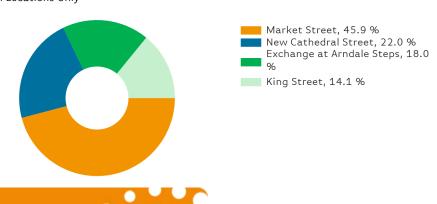

| -1.4 %                   | •    | -4.3 % | •    | -4.0 %                   | •    | -10.5 % | •    | -3.6 % |
| UK                               | •                        | -0.2 % | •    | -2.0 %                   | •    | -4.8 % | ▼    | -1.3 %                   | •    | -8.8 %  | •    | -1.1 % |

# **Headlines**



Footfall for the year to date is 9.3% up on the previous year.

The number of visitors counted for week commencing 4 June 2017 was 666,146.

The busiest day in week commencing 4 June 2017 was Friday with 109,387 visitors.

The peak hour of the week was 14:00 on Saturday with footfall of 12,573





Powered by Springboard Page 1 of 3





Powered by Springboard Page 2 of 3

### **Footfall Totals**



#### **Footfall Totals**

## Counting By Location - Main Locations Only



## **Footfall by Week**



Year to Date % Change is the annual % change in footfall from January of this year compared to the same period last year. Year on Year % Change is the % change in footfall for this week compared to the same week in the previous year. Week on Week % Change is the % change in footfall for this week from the previous week.

Powered by Springboard Page 3 of 3