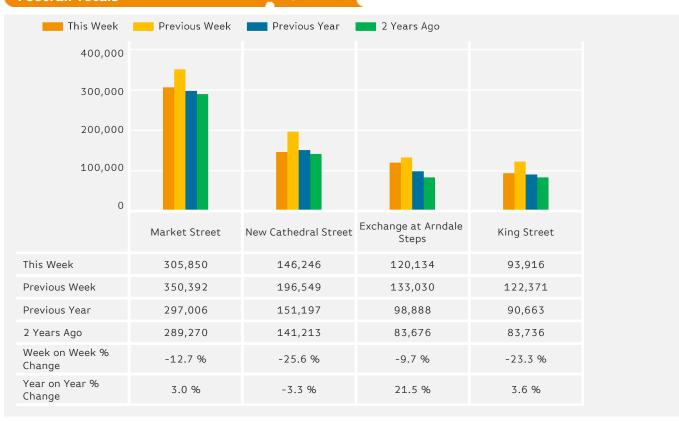

### **Footfall Totals**

#### **Footfall Totals**

## Counting By Location - Main Locations Only