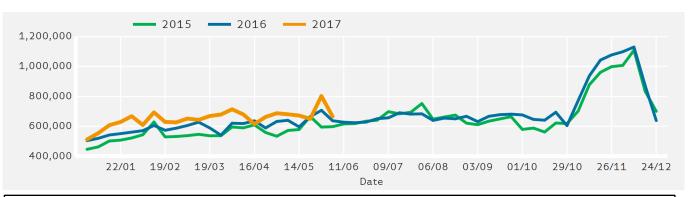

# **Headlines**

Footfall for the year to date is 9.3% up on the previous year.

The number of visitors counted for week commencing 4 June 2017 was 666,146.

The busiest day in week commencing 4 June 2017 was Friday with 109,387 visitors.

## **Footfall by Week**

Year to Date % Change is the annual % change in footfall from January of this year compared to the same period last year. Year on Year % Change is the % change in footfall for this week compared to the same week in the previous year. Week on Week % Change is the % change in footfall for this week from the previous week.