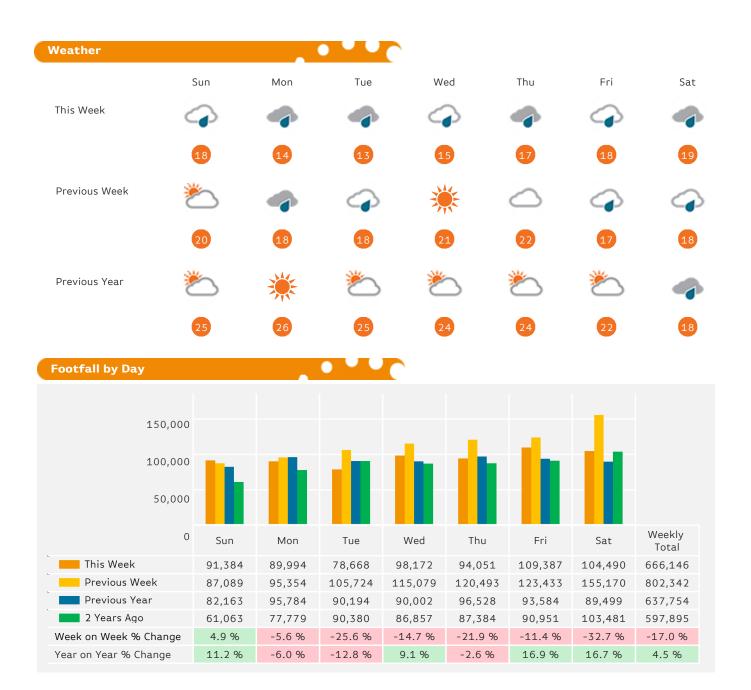

# **Headlines**

Footfall for the year to date is 9.3% up on the previous year.

The number of visitors counted for week commencing 4 June 2017 was 666,146.

The busiest day in week commencing 4 June 2017 was Friday with 109,387 visitors.

## **Footfall by Week**

Year to Date % Change is the annual % change in footfall from January of this year compared to the same period last year. Year on Year % Change is the % change in footfall for this week compared to the same week in the previous year. Week on Week % Change is the % change in footfall for this week from the previous week.