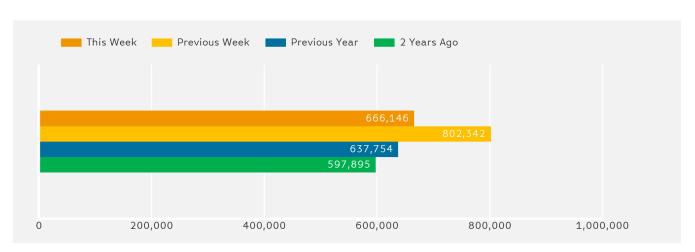

# **Headlines**

Footfall for the year to date is 9.3% up on the previous year.

The number of visitors counted for week commencing 4 June 2017 was 666,146.

The busiest day in week commencing 4 June 2017 was Friday with 109,387 visitors.

### **Footfall Totals**

#### **Footfall Totals**