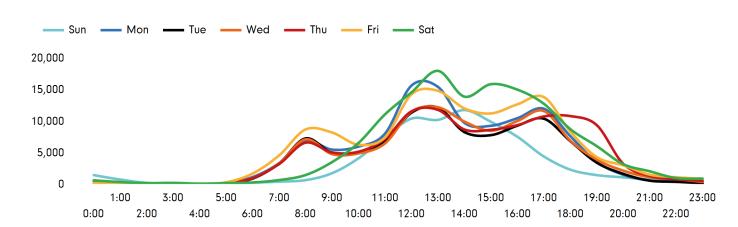

The busiest day in week commencing 9 June 2019 was Saturday with 139,340 visitors.

The peak hour of the week was 13:00 on Saturday 15 June 2019 with footfall of 18,057

| Footfall by week                                     | Weather          |                  |                  |                  |                 |                   |                  |                  |
|------------------------------------------------------|------------------|------------------|------------------|------------------|-----------------|-------------------|------------------|------------------|
|                                                      |                  | Sun              | Mon              | Tue              | Wed             | Thu               | Fri              | Sat              |
|                                                      | This week        |                  |                  |                  |                 |                   |                  |                  |
| 807,035                                              |                  | 16°              | 16°              | 12°              | 15°             | 13°               | 14°              | 16°              |
| 814,334<br>739,018                                   | Previous<br>week |                  | ඊ                |                  |                 | ඊ                 |                  |                  |
| 679,642                                              |                  | 20°              | 18°              | 15°              | 16°             | 17°               | 16°              | 14°              |
| This Week Previous Year<br>Previous Week 2 Years Ago | Previous<br>year | <b>()</b><br>23° | <b>کٹ</b><br>22° | <b>()</b><br>20° | <b>උ</b><br>21° | <u>ර</u> ්<br>18° | <b>රා</b><br>17° | <b>()</b><br>18° |

# Footfall by hour