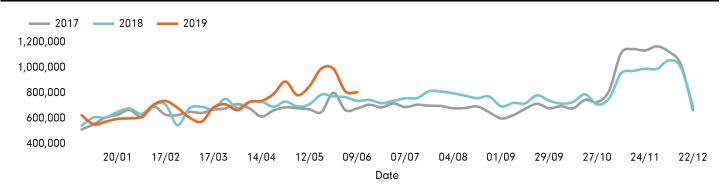

| Previous Week  | 88,993         | 127,458 | 101,134         | 116,427       | 134,921 | 116,461 | 128,940 | 814,334       |
| Previous Year  | 78,288         | 106,584 | 101,575         | 110,167       | 104,878 | 109,434 | 128,092 | 739,018       |
| 2 Years Ago    | 70,778         | 91,000  | 93,484          | 99,217        | 98,376  | 104,880 | 121,907 | 679,642       |
| Week on week % | <b>-9.6</b> %  | -5.4 %  | 1.6 %           | <b>-6.5</b> % | -12.9 % | 18.1 %  | 8.1 %   |               |
| Year on year % | <b>-16.1</b> % | -10.2 % | - <b>19.1</b> % | -21.7 %       | -17.7 % | -7.5 %  | -12.8 % |               |
| % of week      | 10.0%          | 14.9%   | 12.7%           | 13.5%         | 14.6%   | 17.0%   | 17.3%   |               |

# Footfall by hour



# Footfall by week



#### Footfall by location



### Footfall by location



#### Notes

Year to Date % Change is the annual % change in footfall from January of this year compared to the same period last year. Week 1, 2019 to Week 24 , 2019 Vs Week 1, 2018 to Week 24 , 2018

Year on Year % Change is the % change in footfall for this week compared to the same week in the previous year. Week 24, 2019 Vs Week 24, 2018

Week on Week % Change is the % change in footfall for this week from the previous week. Week 24 2019 Vs Week 23 2019