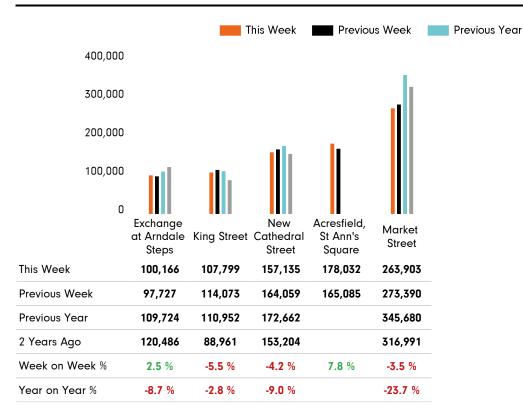

| 127,458 | 101,134         | 116,427       | 134,921 | 116,461 | 128,940 | 814,334       |
| Previous Year  | 78,288         | 106,584 | 101,575         | 110,167       | 104,878 | 109,434 | 128,092 | 739,018       |
| 2 Years Ago    | 70,778         | 91,000  | 93,484          | 99,217        | 98,376  | 104,880 | 121,907 | 679,642       |
| Week on week % | <b>-9.6</b> %  | -5.4 %  | 1.6 %           | <b>-6.5</b> % | -12.9 % | 18.1 %  | 8.1 %   |               |
| Year on year % | <b>-16.1</b> % | -10.2 % | - <b>19.1</b> % | -21.7 %       | -17.7 % | -7.5 %  | -12.8 % |               |
| % of week      | 10.0%          | 14.9%   | 12.7%           | 13.5%         | 14.6%   | 17.0%   | 17.3%   |               |

# Footfall by hour



# Footfall by week



#### Footfall by location



### Footfall by location



#### Notes

Year to Date % Change is the annual % change in footfall from January of this year compared to the same period last year. Week 1, 2019 to Week 24 , 2019 Vs Week 1, 2018 to Week 24 , 2018

Year on Year % Change is the % change in footfall for this week compared to the same week in the previous year. Week 24, 2019 Vs Week 24, 2018

Week on Week % Change is the % change in footfall for this week from the previous week. Week 24 2019 Vs Week 23 2019