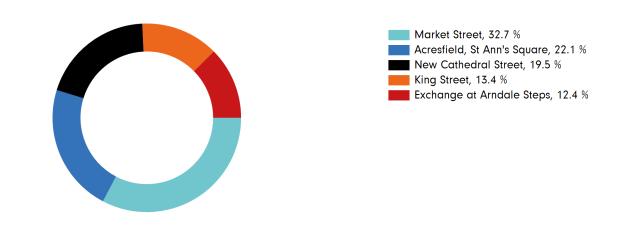

| 116,427       | 134,921 | 116,461 | 128,940 | 814,334       |
| Previous Year  | 78,288         | 106,584 | 101,575         | 110,167       | 104,878 | 109,434 | 128,092 | 739,018       |
| 2 Years Ago    | 70,778         | 91,000  | 93,484          | 99,217        | 98,376  | 104,880 | 121,907 | 679,642       |
| Week on week % | <b>-9.6</b> %  | -5.4 %  | 1.6 %           | <b>-6.5</b> % | -12.9 % | 18.1 %  | 8.1 %   |               |
| Year on year % | <b>-16.1</b> % | -10.2 % | - <b>19.1</b> % | -21.7 %       | -17.7 % | -7.5 %  | -12.8 % |               |
| % of week      | 10.0%          | 14.9%   | 12.7%           | 13.5%         | 14.6%   | 17.0%   | 17.3%   |               |

# Footfall by hour



# Footfall by week



#### Footfall by location



### Footfall by location



#### Notes

Year to Date % Change is the annual % change in footfall from January of this year compared to the same period last year. Week 1, 2019 to Week 24 , 2019 Vs Week 1, 2018 to Week 24 , 2018

Year on Year % Change is the % change in footfall for this week compared to the same week in the previous year. Week 24, 2019 Vs Week 24, 2018

Week on Week % Change is the % change in footfall for this week from the previous week. Week 24 2019 Vs Week 23 2019