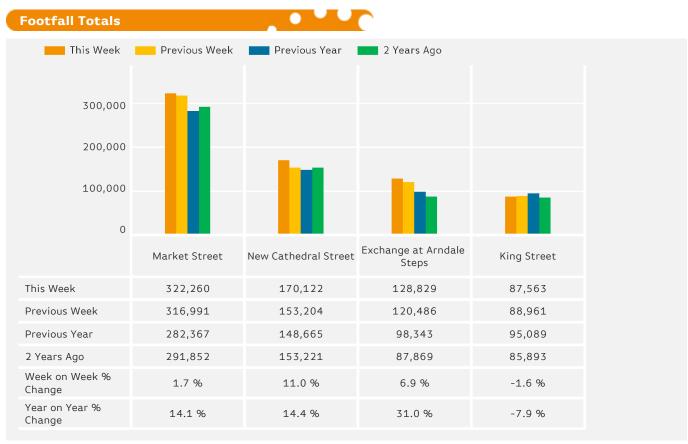

### **Footfall Totals**

Counting By Location - Main Locations Only

Year on Year % Change is the % change in footfall for this week compared to the same week in the previous year. Week on Week % Change is the % change in footfall for this week from the previous week.