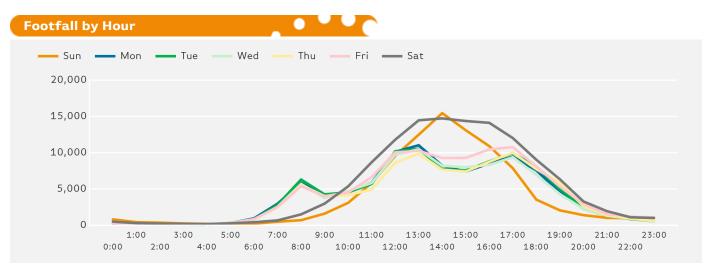

The busiest day in week commencing 18 June 2017 was Saturday with 125,322 visitors.

The peak hour of the week was 14:00 on Sunday with footfall of 15,439