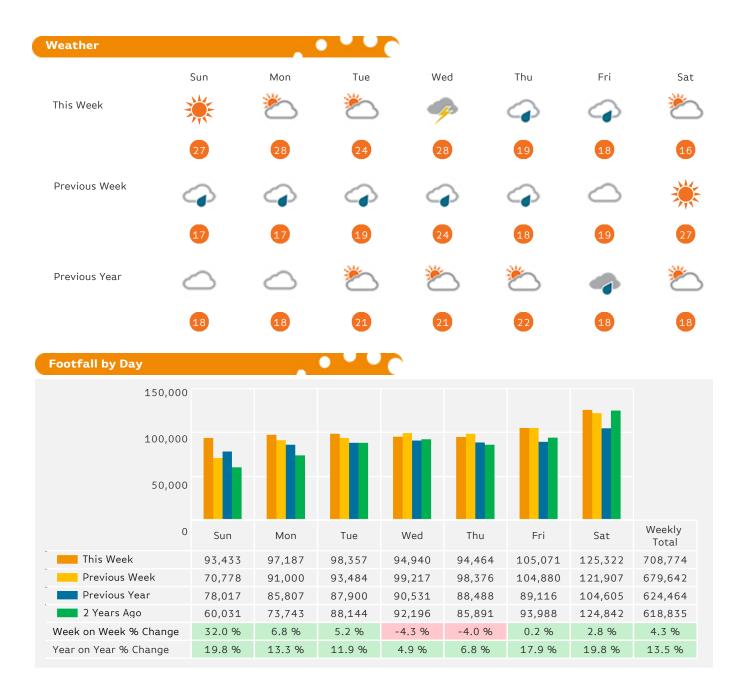

#### Headlines

The change in footfall for Manchester BID over the last 52 weeks is 6% up on the previous year.

Footfall for the year to date is 9.4% up on the previous year.

The number of visitors counted for week commencing 18 June 2017 was 708,774.

The busiest day in week commencing 18 June 2017 was Saturday with 125,322 visitors.

The peak hour of the week was 14:00 on Sunday with footfall of 15,439

### **Footfall Totals**

Counting By Location - Main Locations Only

Year on Year % Change is the % change in footfall for this week compared to the same week in the previous year. Week on Week % Change is the % change in footfall for this week from the previous week.