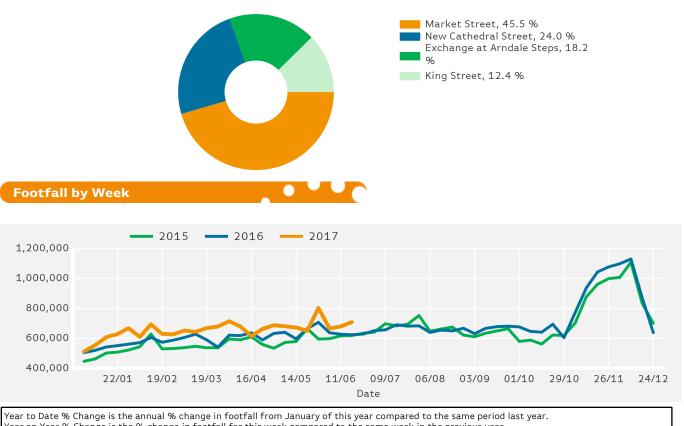

| ▼    | 0.0 %  |      | 3.3 %  |
| UK                                  |                          | 0.1 % | ▼    | -2.3 %                   |      | 1.7 %  | ▼    | -5.7 %                   | ▼    | -1.3 % |      | 2.0 %  |

#### Headlines

The change in footfall for Manchester BID over the last 52 weeks is 6% up on the previous year.

Footfall for the year to date is 9.4% up on the previous year.

The number of visitors counted for week commencing 18 June 2017 was 708,774.

The busiest day in week commencing 18 June 2017 was Saturday with 125,322 visitors.

The peak hour of the week was 14:00 on Sunday with footfall of 15,439

## Footfall Totals by Week









Report Generated at 27 Jun 2017 07:44



### **Footfall Totals**

Counting By Location - Main Locations Only



Year on Year % Change is the % change in footfall for this week compared to the same week in the previous year. Week on Week % Change is the % change in footfall for this week from the previous week.