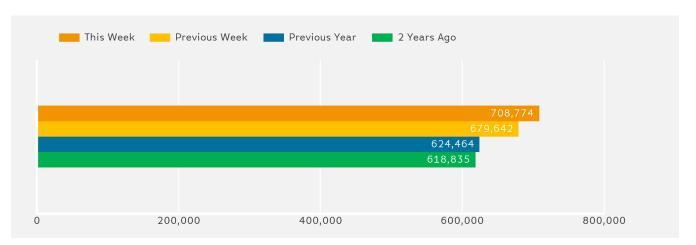

#### Headlines

The change in footfall for Manchester BID over the last 52 weeks is 6% up on the previous year.

Footfall for the year to date is 9.4% up on the previous year.

The number of visitors counted for week commencing 18 June 2017 was 708,774.

The busiest day in week commencing 18 June 2017 was Saturday with 125,322 visitors.

The peak hour of the week was 14:00 on Sunday with footfall of 15,439

## Footfall Totals by Week

Report Generated at 27 Jun 2017 07:44