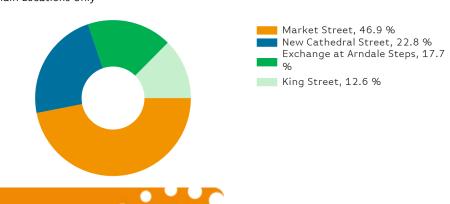

### Counting By Location - Main Locations Only

Year to Date % Change is the annual % change in footfall from January of this year compared to the same period last year. Year on Year % Change is the % change in footfall for this week compared to the same week in the previous year. Week on Week % Change is the % change in footfall for this week from the previous week.