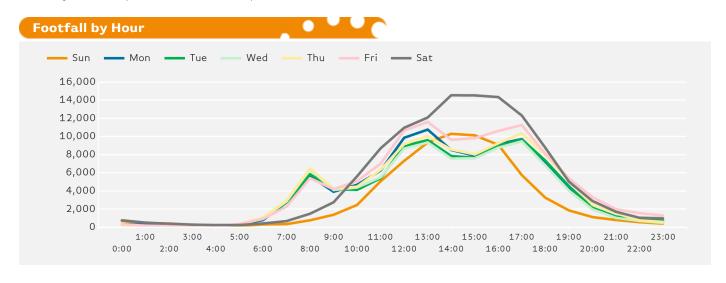

The busiest day in week commencing 25 June 2017 was Saturday with 121,298 visitors.

The peak hour of the week was 14:00 on Saturday with footfall of 14,543

Powered by Springboard Page 1 of 3

Powered by Springboard Page 2 of 3