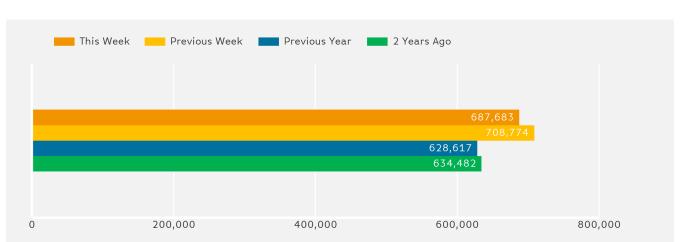

## **Headlines**

The change in footfall for Manchester BID over the last 52 weeks is 6.2% up on the previous year.

Footfall for the year to date is 9.4% up on the previous year.

The number of visitors counted for week commencing 25 June 2017 was 687,683.

The busiest day in week commencing 25 June 2017 was Saturday with 121,298 visitors.

The peak hour of the week was 14:00 on Saturday with footfall of 14,543

Powered by Springboard Page 1 of 3

Powered by Springboard Page 2 of 3

#### **Footfall Totals**

Footfall by Week