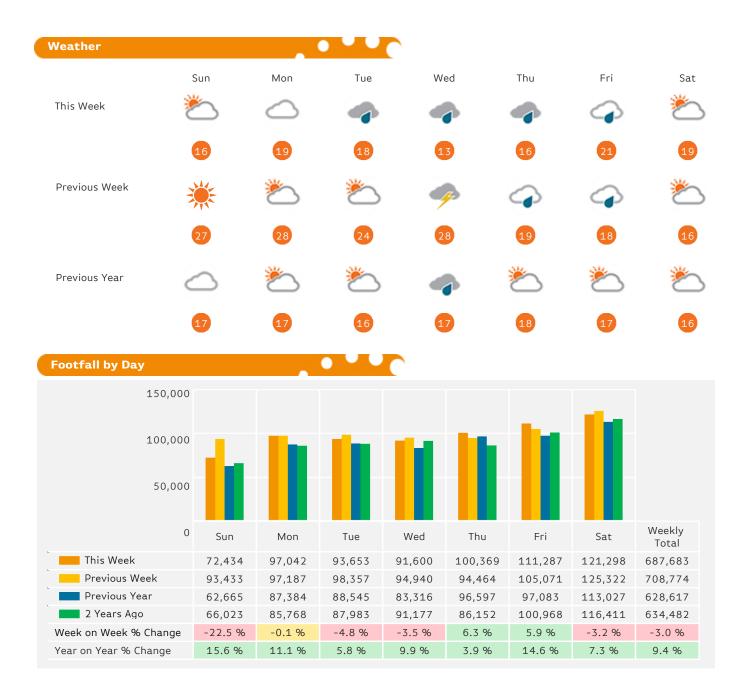

## **Headlines**

The change in footfall for Manchester BID over the last 52 weeks is 6.2% up on the previous year.

Footfall for the year to date is 9.4% up on the previous year.

The number of visitors counted for week commencing 25 June 2017 was 687,683.

The busiest day in week commencing 25 June 2017 was Saturday with 121,298 visitors.

The peak hour of the week was 14:00 on Saturday with footfall of 14,543

Powered by Springboard Page 1 of 3

Powered by Springboard Page 2 of 3

#### **Footfall Totals**

Footfall by Week