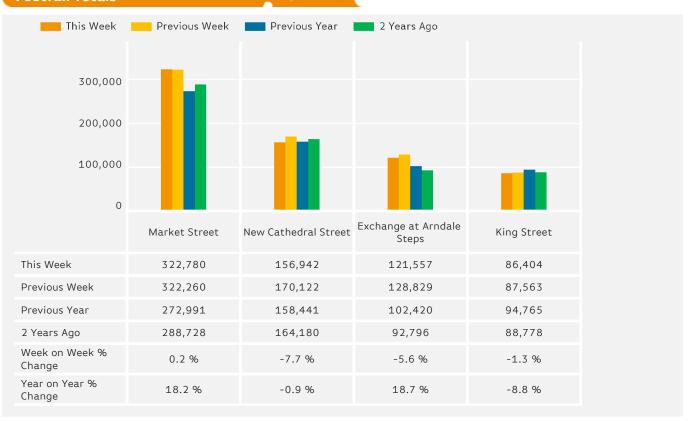

•    | 1.5 %  | •    | -3.3 %                   |      | 4.5 %  |          | 3.9 % |
| UK                               |                          | 0.1 % | ▼    | -2.4 %                   |      | 0.5 %  | •    | -4.7 %                   |      | 1.2 %  | <b>A</b> | 2.5 % |

## **Headlines**

The change in footfall for Manchester BID over the last 52 weeks is 6.2% up on the previous year.

Footfall for the year to date is 9.4% up on the previous year.

The number of visitors counted for week commencing 25 June 2017 was 687,683.

The busiest day in week commencing 25 June 2017 was Saturday with 121,298 visitors.

The peak hour of the week was 14:00 on Saturday with footfall of 14,543





Powered by Springboard Page 1 of 3





Powered by Springboard Page 2 of 3

### **Footfall Totals**



#### **Footfall Totals**

Footfall by Week

### Counting By Location - Main Locations Only





Year to Date % Change is the annual % change in footfall from January of this year compared to the same period last year. Year on Year % Change is the % change in footfall for this week compared to the same week in the previous year. Week on Week % Change is the % change in footfall for this week from the previous week.

Powered by Springboard Page 3 of 3