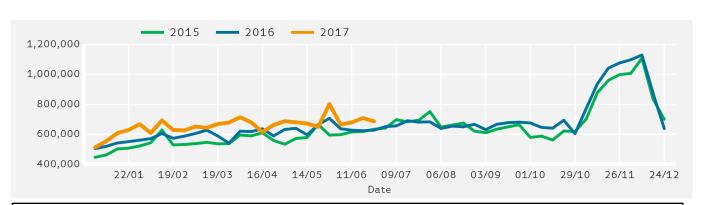

|                          | 0.1 % | ▼    | -2.4 %                   |      | 0.5 %  | •    | -4.7 %                   |      | 1.2 %  | <b>A</b> | 2.5 % |

## **Headlines**

The change in footfall for Manchester BID over the last 52 weeks is 6.2% up on the previous year.

Footfall for the year to date is 9.4% up on the previous year.

The number of visitors counted for week commencing 25 June 2017 was 687,683.

The busiest day in week commencing 25 June 2017 was Saturday with 121,298 visitors.

The peak hour of the week was 14:00 on Saturday with footfall of 14,543





Powered by Springboard Page 1 of 3





Powered by Springboard Page 2 of 3

### **Footfall Totals**



#### **Footfall Totals**

Footfall by Week

### Counting By Location - Main Locations Only





Year to Date % Change is the annual % change in footfall from January of this year compared to the same period last year. Year on Year % Change is the % change in footfall for this week compared to the same week in the previous year. Week on Week % Change is the % change in footfall for this week from the previous week.

Powered by Springboard Page 3 of 3