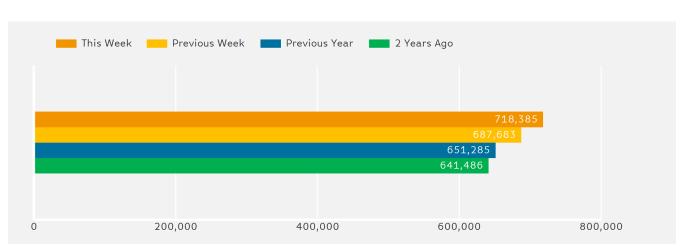

# **Headlines**

Footfall for the year to date is 9.5% up on the previous year.

The number of visitors counted for week commencing 2 July 2017 was 718,385.

The busiest day in week commencing 2 July 2017 was Saturday with 125,004 visitors.

### **Footfall Totals**

#### **Footfall Totals**