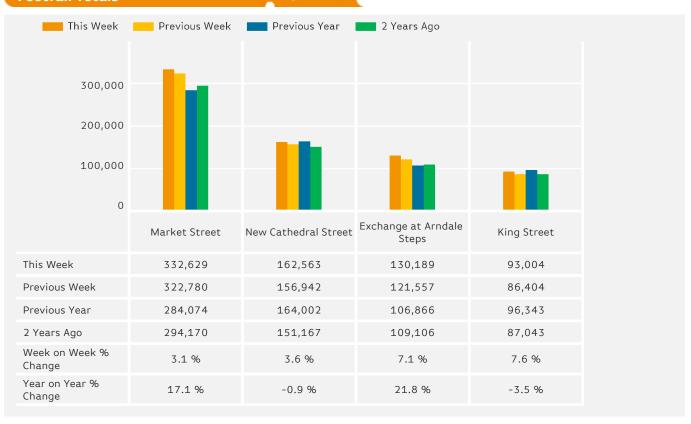

% |
| High Street Index(Regional City) |                          | 1.0 % | •    | -1.7 %                   |      | 1.3 %  |      | 2.4 %                    |      | 3.5 % |      | 3.9 % |
| UK                               |                          | 0.2 % | •    | -2.3 %                   |      | 1.7 %  | ▼    | -0.6 %                   |      | 5.2 % |      | 4.3 % |

# **Headlines**



Footfall for the year to date is 9.5% up on the previous year.

The number of visitors counted for week commencing 2 July 2017 was 718,385.

The busiest day in week commencing 2 July 2017 was Saturday with 125,004 visitors.

The peak hour of the week was 14:00 on Saturday with footfall of 14,564





Powered by Springboard Page 1 of 3





Powered by Springboard Page 2 of 3

### **Footfall Totals**



#### **Footfall Totals**

## Counting By Location - Main Locations Only



## Footfall by Week



Year to Date % Change is the annual % change in footfall from January of this year compared to the same period last year. Year on Year % Change is the % change in footfall for this week compared to the same week in the previous year. Week on Week % Change is the % change in footfall for this week from the previous week.

Powered by Springboard Page 3 of 3