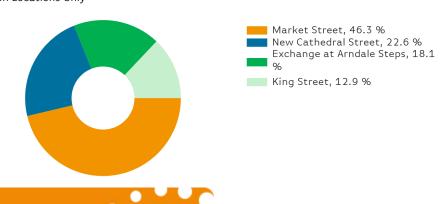

| •    | -1.7 %                   |      | 1.3 %  |      | 2.4 %                    |      | 3.5 % |      | 3.9 % |
| UK                               |                          | 0.2 % | •    | -2.3 %                   |      | 1.7 %  | ▼    | -0.6 %                   |      | 5.2 % |      | 4.3 % |

# **Headlines**



Footfall for the year to date is 9.5% up on the previous year.

The number of visitors counted for week commencing 2 July 2017 was 718,385.

The busiest day in week commencing 2 July 2017 was Saturday with 125,004 visitors.

The peak hour of the week was 14:00 on Saturday with footfall of 14,564





Powered by Springboard Page 1 of 3





Powered by Springboard Page 2 of 3

### **Footfall Totals**



#### **Footfall Totals**

## Counting By Location - Main Locations Only



## Footfall by Week



Year to Date % Change is the annual % change in footfall from January of this year compared to the same period last year. Year on Year % Change is the % change in footfall for this week compared to the same week in the previous year. Week on Week % Change is the % change in footfall for this week from the previous week.

Powered by Springboard Page 3 of 3