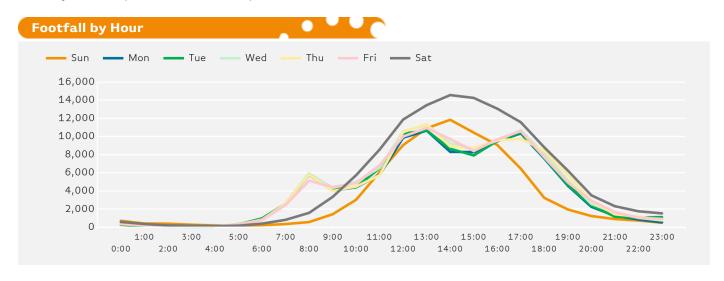

The peak hour of the week was 14:00 on Saturday with footfall of 14,564

Powered by Springboard Page 1 of 3

Powered by Springboard Page 2 of 3