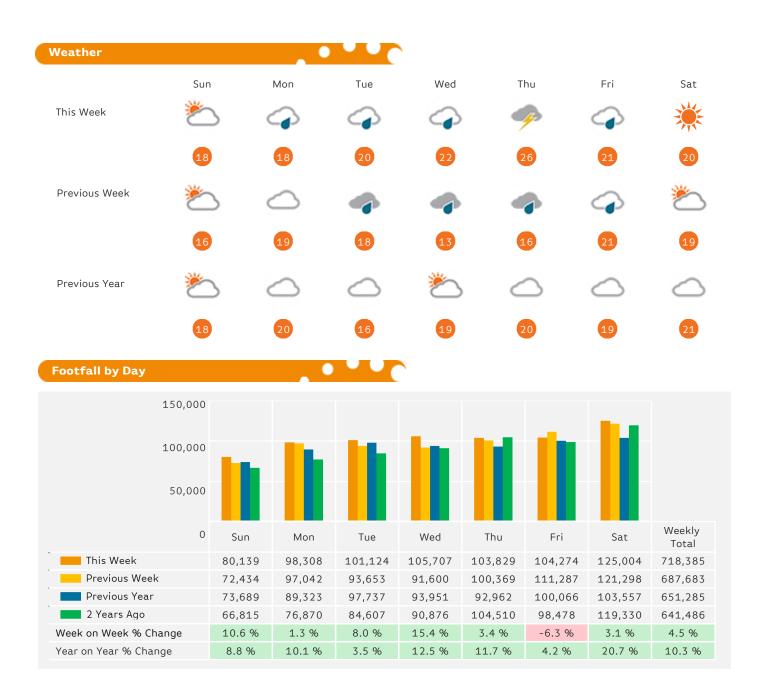

# **Headlines**

Footfall for the year to date is 9.5% up on the previous year.

The number of visitors counted for week commencing 2 July 2017 was 718,385.

The busiest day in week commencing 2 July 2017 was Saturday with 125,004 visitors.

The peak hour of the week was 14:00 on Saturday with footfall of 14,564

Powered by Springboard Page 1 of 3

Powered by Springboard Page 2 of 3

## Footfall by Week

Year to Date % Change is the annual % change in footfall from January of this year compared to the same period last year. Year on Year % Change is the % change in footfall for this week compared to the same week in the previous year. Week on Week % Change is the % change in footfall for this week from the previous week.