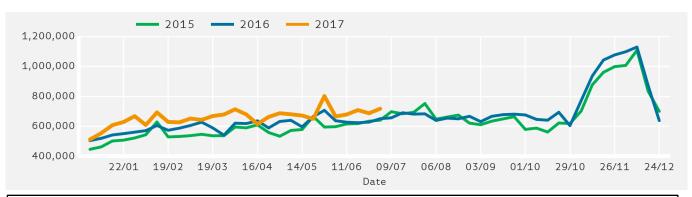

## Footfall by Week

Year to Date % Change is the annual % change in footfall from January of this year compared to the same period last year. Year on Year % Change is the % change in footfall for this week compared to the same week in the previous year. Week on Week % Change is the % change in footfall for this week from the previous week.