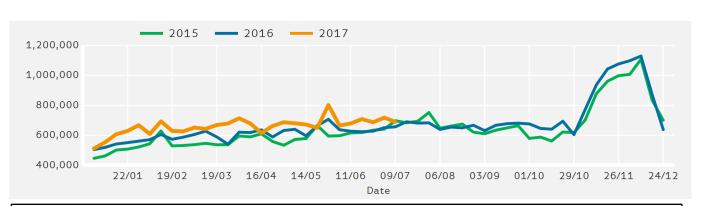

| •    | -1.0 % |
| UK                               |                          | 0.1 % | •    | -2.3 %                   | •    | -0.6 % | ▼    | -0.3 %                   | •    | -3.9 % | •    | -0.8 % |

# **Headlines**



Footfall for the year to date is 9.3% up on the previous year.

The number of visitors counted for week commencing 9 July 2017 was 690,400.

The busiest day in week commencing 9 July 2017 was Saturday with 119,160 visitors.

The peak hour of the week was 16:00 on Saturday with footfall of 13,396





Powered by Springboard Page 1 of 3

Year on Year % Change





Powered by Springboard Page 2 of 3

-1.6 %

14.8 %

0.5 %

13.4 %

-4.1 %

5.1 %

9.7 %

### **Footfall Totals**



### **Footfall Totals**

Footfall by Week

## Counting By Location - Main Locations Only





Year to Date % Change is the annual % change in footfall from January of this year compared to the same period last year. Year on Year % Change is the % change in footfall for this week compared to the same week in the previous year. Week on Week % Change is the % change in footfall for this week from the previous week.

Powered by Springboard Page 3 of 3