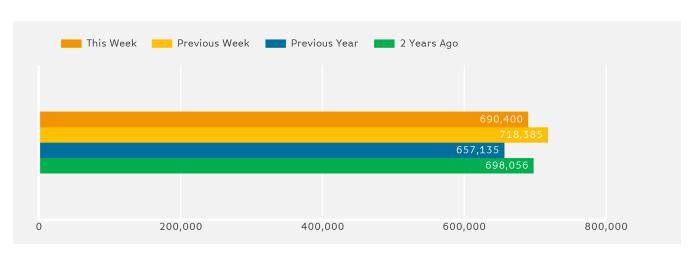

# **Headlines**

Footfall for the year to date is 9.3% up on the previous year.

The number of visitors counted for week commencing 9 July 2017 was 690,400.

The busiest day in week commencing 9 July 2017 was Saturday with 119,160 visitors.

### **Footfall Totals**

### **Footfall Totals**

Footfall by Week