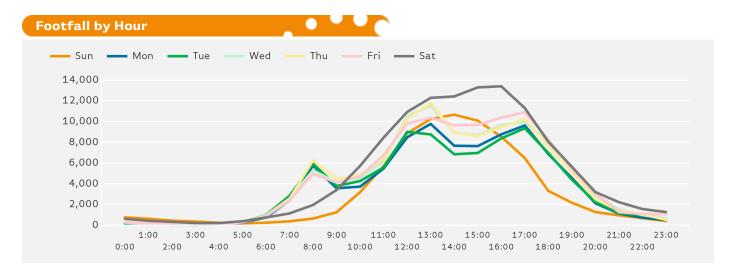

The peak hour of the week was 16:00 on Saturday with footfall of 13,396

Powered by Springboard Page 1 of 3

Year on Year % Change

Powered by Springboard Page 2 of 3

-1.6 %

14.8 %

0.5 %

13.4 %