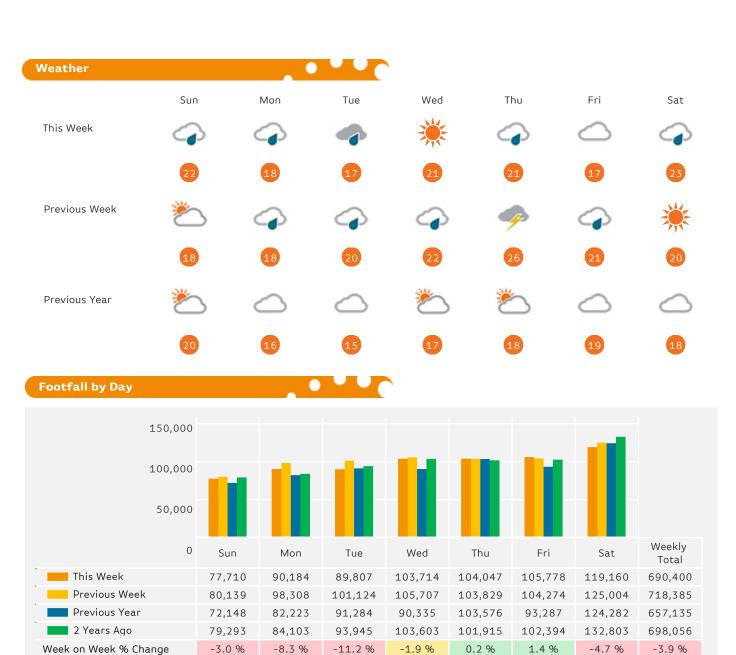

#### **Manchester BID**

Week 28, 2017 09/07/2017 to 15/07/2017 Sunday to Saturday

REGION - North & Yorkshire

COUNT TYPE: Footfall