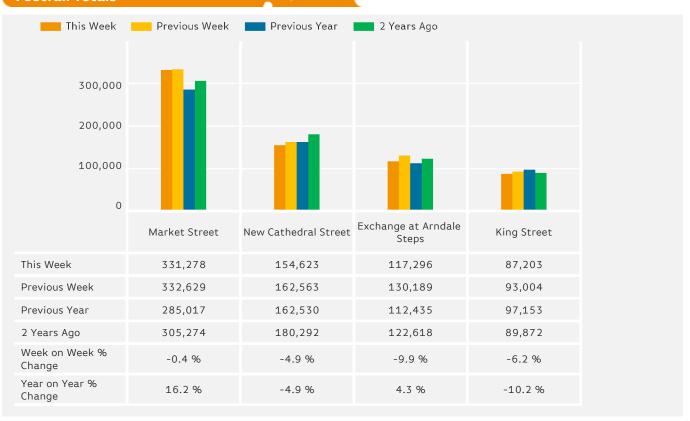

# **Headlines**

Footfall for the year to date is 9.3% up on the previous year.

The number of visitors counted for week commencing 9 July 2017 was 690,400.

The busiest day in week commencing 9 July 2017 was Saturday with 119,160 visitors.

The peak hour of the week was 16:00 on Saturday with footfall of 13,396

Powered by Springboard Page 1 of 3

Year on Year % Change

Powered by Springboard Page 2 of 3

-1.6 %

14.8 %

0.5 %

13.4 %

### **Footfall Totals**

### **Footfall Totals**

Footfall by Week

## Counting By Location - Main Locations Only

Year to Date % Change is the annual % change in footfall from January of this year compared to the same period last year. Year on Year % Change is the % change in footfall for this week compared to the same week in the previous year. Week on Week % Change is the % change in footfall for this week from the previous week.