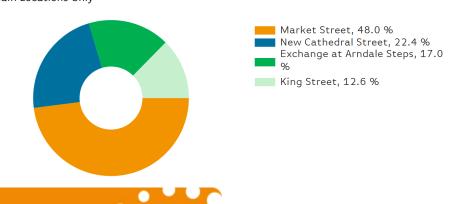

## Counting By Location - Main Locations Only

Year to Date % Change is the annual % change in footfall from January of this year compared to the same period last year. Year on Year % Change is the % change in footfall for this week compared to the same week in the previous year. Week on Week % Change is the % change in footfall for this week from the previous week.