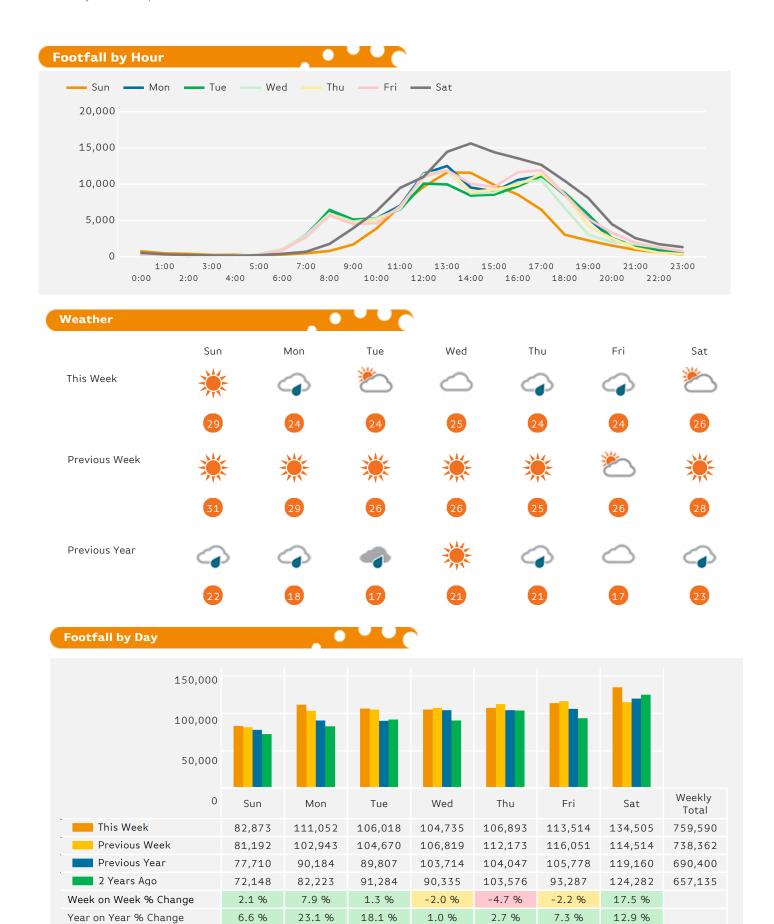

The busiest day in week commencing 8 July 2018 was Saturday with 134,505 visitors.

The peak hour of the week was 14:00 on Saturday 14 July 2018 with footfall of 15,608

Powered by Springboard Page 1 of 4