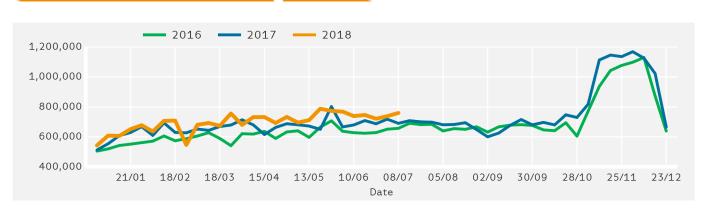

e busiest day in week commencing 8 July 2018 was Saturday with 134,505 visitors.

The peak hour of the week was 14:00 on Saturday 14 July 2018 with footfall of 15,608





Powered by Springboard Page 1 of 4



Powered by Springboard Page 2 of 4

#### **Footfall by Location** This Week Previous Week Previous Year 2 Years Ago 400,000 300,000 200,000 100,000 0 Exchange at Arndale Market Street New Cathedral Street King Street Steps This Week 357,304 171,755 118,582 111,949 167,882 112,316 110,391 Previous Week 347,773 Previous Year 331,278 154,623 87,203 117,296 2 Years Ago 285,017 162,530 97,153 112,435 Week on Week % 2.7 % 2.3 % 5.6 % 1.4 % Change Year on Year % 11.1 % 7.9 % 36.0 % -4.6 % Change

# Footfall by location

Counting By Location - Main Locations Only



## **Footfall by Week**



Powered by Springboard Page 3 of 4

## Notes

Year to Date % Change is the annual % change in footfall from January of this year compared to the same period last year. Week 1, 2018 to Week 28, 2018 Vs Week 1, 2017 to Week 28, 2017

Year on Year % Change is the % change in footfall for this week compared to the same week in the previous year. Week 28, 2018 Vs Week 28, 2017

Week on Week % Change is the % change in footfall for this week from the previous week. Week 28 2018 Vs Week 27 2018

Powered by Springboard