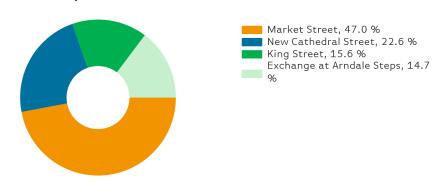

#### **Footfall by Location** This Week Previous Week Previous Year 2 Years Ago 400,000 300,000 200,000 100,000 0 Exchange at Arndale Market Street New Cathedral Street King Street Steps This Week 357,304 171,755 118,582 111,949 167,882 112,316 110,391 Previous Week 347,773 Previous Year 331,278 154,623 87,203 117,296 2 Years Ago 285,017 162,530 97,153 112,435 Week on Week % 2.7 % 2.3 % 5.6 % 1.4 % Change Year on Year % 11.1 % 7.9 % 36.0 % -4.6 % Change

# Footfall by location

Counting By Location - Main Locations Only