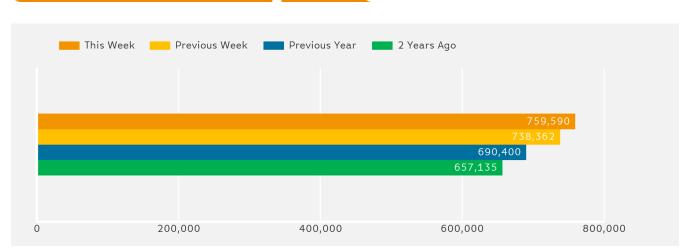

## **Headlines**

The change in footfall for Manchester BID over the last 52 weeks is 5.5% up on the previous year.

Footfall for the year to date is 5.4% up on the previous year.

The number of visitors counted for week commencing 8 July 2018 was 759,590.