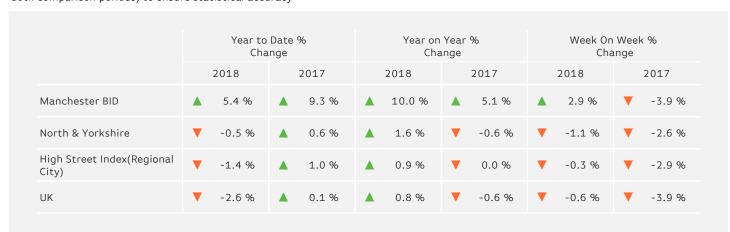

### **Manchester BID**

Week 28, 2018 08/07/2018 to 14/07/2018

COUNT TYPE: Footfall

REGION - North & Yorkshire

Sunday to Saturday

Benchmark calculations (Year on Year and Week on Week) have been calculated using like for like data sets (only those counters available in both comparison periods) to ensure statistical accuracy

## **Headlines**

The change in footfall for Manchester BID over the last 52 weeks is 5.5% up on the previous year.

Footfall for the year to date is 5.4% up on the previous year.

The number of visitors counted for week commencing 8 July 2018 was 759,590.

## Notes

Year to Date % Change is the annual % change in footfall from January of this year compared to the same period last year. Week 1, 2018 to Week 28, 2018 Vs Week 1, 2017 to Week 28, 2017

Year on Year % Change is the % change in footfall for this week compared to the same week in the previous year. Week 28, 2018 Vs Week 28, 2017

Week on Week % Change is the % change in footfall for this week from the previous week. Week 28 2018 Vs Week 27 2018

Powered by Springboard