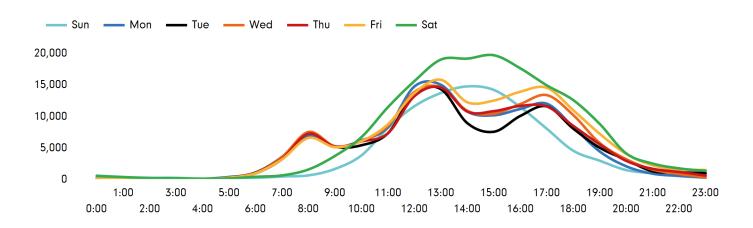

The busiest day in week commencing 7 July 2019 was Saturday with 164,717 visitors.

The peak hour of the week was 15:00 on Saturday 13 July 2019 with footfall of 19,743