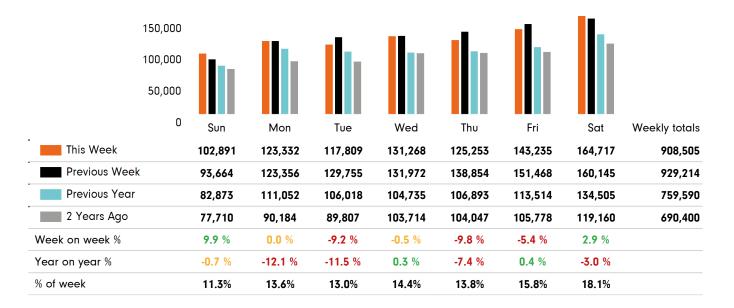

### **Headlines**

The change in footfall for Manchester BID over the last 52 weeks is 1% down on the previous year.

Footfall for the year to date is 3.9% down on the previous year.

The number of visitors counted for week commencing 7 July 2019 was 908,505.

The busiest day in week commencing 7 July 2019 was Saturday with 164,717 visitors.

The peak hour of the week was 15:00 on Saturday 13 July 2019 with footfall of 19,743