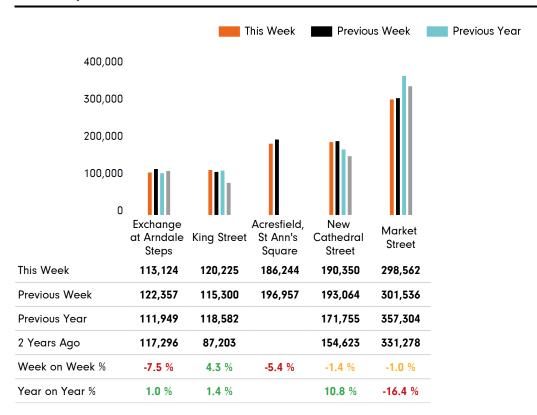

4 %         | -2.6 % | -2.1 %         | 0.8 %  | -2.1 %         | -0.6 % |

Benchmark calculations (Year on Year and Week on Week) have been calculated using like for like data sets (only those counters available in both comparison periods) to ensure statistical accuracy

### **Headlines**

The change in footfall for Manchester BID over the last 52 weeks is 1% down on the previous year.

Footfall for the year to date is 3.9% down on the previous year.

The number of visitors counted for week commencing 7 July 2019 was 908,505.

The busiest day in week commencing 7 July 2019 was Saturday with 164,717 visitors.

The peak hour of the week was 15:00 on Saturday 13 July 2019 with footfall of 19,743

### Footfall by week Weather





# SPRINGBOARD.



# Footfall by hour



# Footfall by week





# Footfall by location



#### Notes

Year to Date % Change is the annual % change in footfall from January of this year compared to the same period last year. Week 1, 2019 to Week 28, 2019 Vs Week 1, 2018 to Week 28, 2018

Year on Year % Change is the % change in footfall for this week compared to the same week in the previous year. Week 28, 2019 Vs Week 28, 2018

Week on Week % Change is the % change in footfall for this week from the previous week. Week 28 2019 Vs Week 27 2019