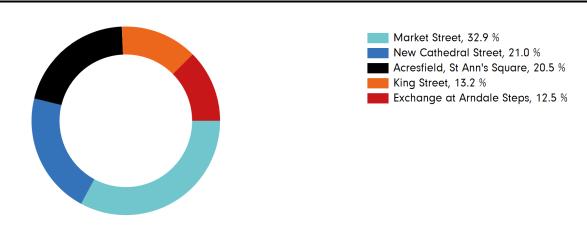

1 %         | 0.8 %  | -2.1 %         | -0.6 % |

Benchmark calculations (Year on Year and Week on Week) have been calculated using like for like data sets (only those counters available in both comparison periods) to ensure statistical accuracy

### **Headlines**

The change in footfall for Manchester BID over the last 52 weeks is 1% down on the previous year.

Footfall for the year to date is 3.9% down on the previous year.

The number of visitors counted for week commencing 7 July 2019 was 908,505.

The busiest day in week commencing 7 July 2019 was Saturday with 164,717 visitors.

The peak hour of the week was 15:00 on Saturday 13 July 2019 with footfall of 19,743

### Footfall by week Weather





# SPRINGBOARD.



# Footfall by hour



# Footfall by week





# Footfall by location



#### Notes

Year to Date % Change is the annual % change in footfall from January of this year compared to the same period last year. Week 1, 2019 to Week 28, 2019 Vs Week 1, 2018 to Week 28, 2018

Year on Year % Change is the % change in footfall for this week compared to the same week in the previous year. Week 28, 2019 Vs Week 28, 2018

Week on Week % Change is the % change in footfall for this week from the previous week. Week 28 2019 Vs Week 27 2019