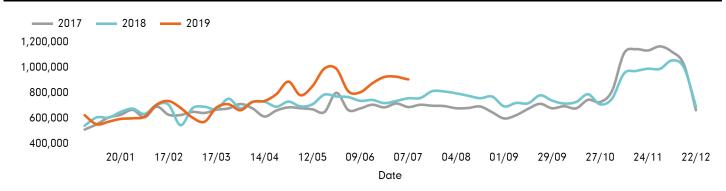

1.4 %         | -2.6 % | -2.1 %         | 0.8 %  | -2.1 %         | -0.6 % |

Benchmark calculations (Year on Year and Week on Week) have been calculated using like for like data sets (only those counters available in both comparison periods) to ensure statistical accuracy

### **Headlines**

The change in footfall for Manchester BID over the last 52 weeks is 1% down on the previous year.

Footfall for the year to date is 3.9% down on the previous year.

The number of visitors counted for week commencing 7 July 2019 was 908,505.

The busiest day in week commencing 7 July 2019 was Saturday with 164,717 visitors.

The peak hour of the week was 15:00 on Saturday 13 July 2019 with footfall of 19,743

### Footfall by week Weather





# SPRINGBOARD.



# Footfall by hour



# Footfall by week





# Footfall by location



#### Notes

Year to Date % Change is the annual % change in footfall from January of this year compared to the same period last year. Week 1, 2019 to Week 28, 2019 Vs Week 1, 2018 to Week 28, 2018

Year on Year % Change is the % change in footfall for this week compared to the same week in the previous year. Week 28, 2019 Vs Week 28, 2018

Week on Week % Change is the % change in footfall for this week from the previous week. Week 28 2019 Vs Week 27 2019