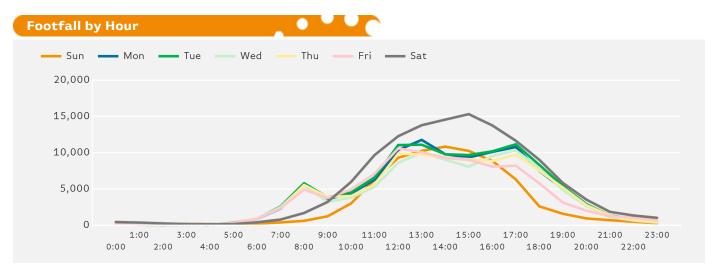

The busiest day in week commencing 23 July 2017 was Saturday with 127,114 visitors.

The peak hour of the week was 15:00 on Saturday with footfall of 15,301