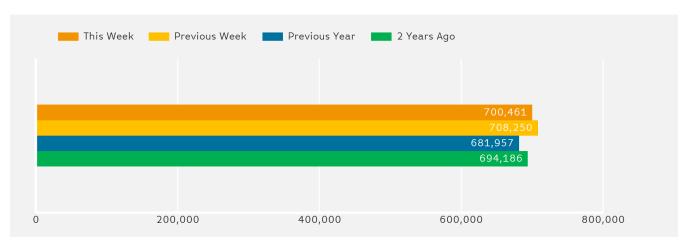

#### Headlines

The change in footfall for Manchester BID over the last 52 weeks is 6.7% up on the previous year.

Footfall for the year to date is 8.8% up on the previous year.

The number of visitors counted for week commencing 23 July 2017 was 700,461.

The busiest day in week commencing 23 July 2017 was Saturday with 127,114 visitors.

The peak hour of the week was 15:00 on Saturday with footfall of 15,301