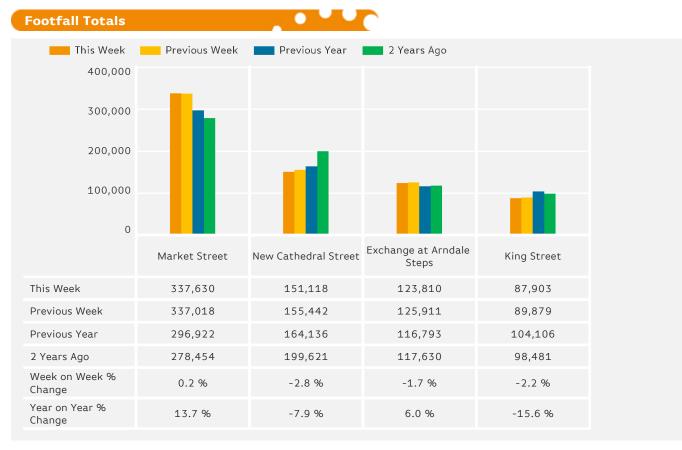

#### **Footfall Totals**

Counting By Location - Main Locations Only

Year on Year % Change is the % change in footfall for this week compared to the same week in the previous year. Week on Week % Change is the % change in footfall for this week from the previous week.