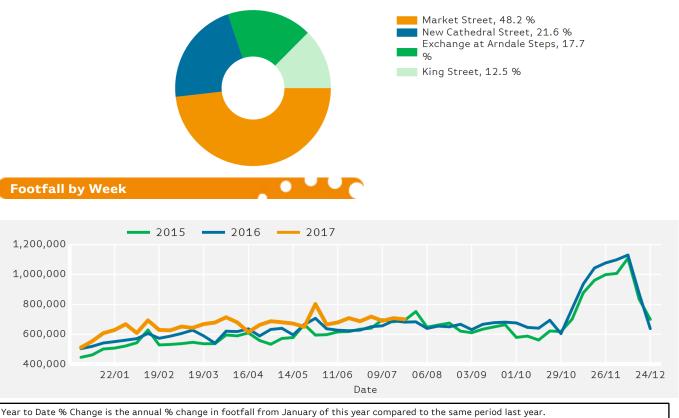

#### **Footfall Totals**

Counting By Location - Main Locations Only

Year on Year % Change is the % change in footfall for this week compared to the same week in the previous year. Week on Week % Change is the % change in footfall for this week from the previous week.