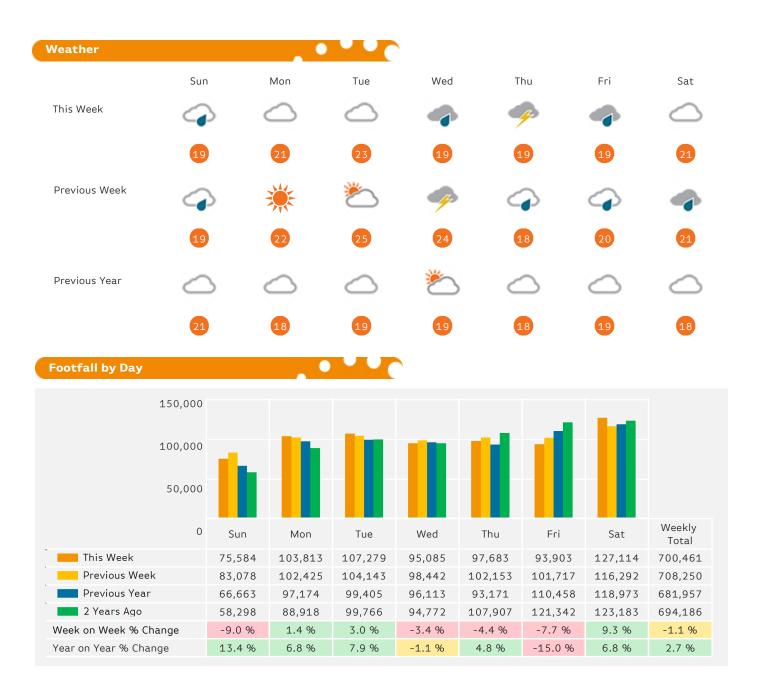

#### Headlines

The change in footfall for Manchester BID over the last 52 weeks is 6.7% up on the previous year.

Footfall for the year to date is 8.8% up on the previous year.

The number of visitors counted for week commencing 23 July 2017 was 700,461.

The busiest day in week commencing 23 July 2017 was Saturday with 127,114 visitors.

The peak hour of the week was 15:00 on Saturday with footfall of 15,301