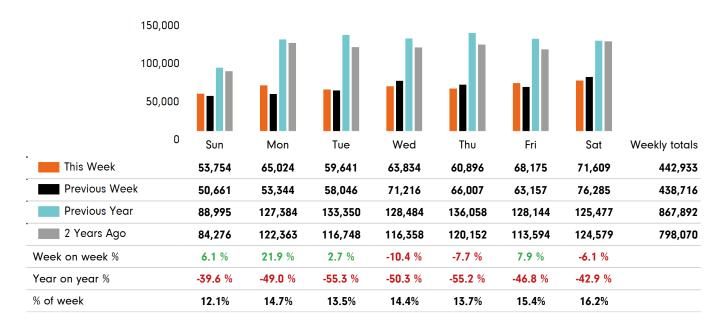

## **Headlines**

The change in footfall for Manchester BID over the last 52 weeks is 33.4% down on the previous year.

Footfall for the year to date is 53.6% down on the previous year.

The number of visitors counted for week commencing 2 August 2020 was 442,933.

The busiest day in week commencing 2 August 2020 was Saturday with 71,609 visitors.

The peak hour of the week was 15:00 on Saturday 8 August 2020 with footfall of 8,941