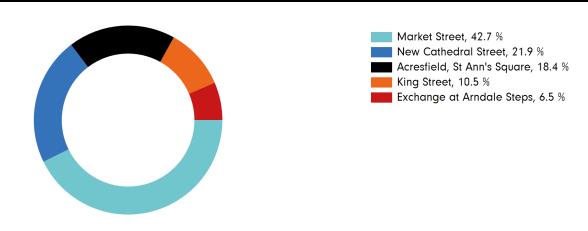

a sets (only those counters available in both comparison periods) to ensure statistical accuracy

## **Headlines**

The change in footfall for Manchester BID over the last 52 weeks is 33.4% down on the previous year.

Footfall for the year to date is 53.6% down on the previous year.

The number of visitors counted for week commencing 2 August 2020 was 442,933.

The busiest day in week commencing 2 August 2020 was Saturday with 71,609 visitors.

The peak hour of the week was 15:00 on Saturday 8 August 2020 with footfall of 8,941

# Footfall by week Weather



# 17° 18° 20° 22° 25° 28° 25° revious veek 18° 18° 15° 17° 25° 31° 19° revious ear 24° 21° 21° 19° 23° 23° 19°

Sun

Mon

Tue

Wed

Thu

Fri

Sat

# SPRINGBOARD.



# Footfall by hour



# Footfall by week





# Footfall by location



### **Notes**

Year to Date % Change is the annual % change in footfall from January of this year compared to the same period last year. Week 1, 2020 to Week 32 , 2020 Vs Week 1, 2019 to Week 32 , 2019

Year on Year % Change is the % change in footfall for this week compared to the same week in the previous year. Week 32, 2020 Vs Week 32, 2019

Week on Week % Change is the % change in footfall for this week from the previous week. Week 32 2020 Vs Week 31 2020