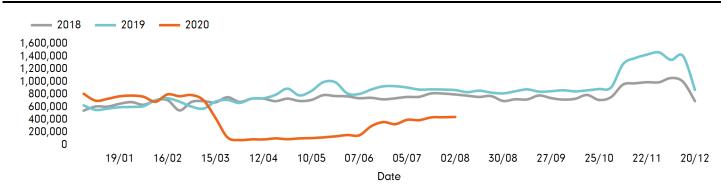

## **Headlines**

The change in footfall for Manchester BID over the last 52 weeks is 33.4% down on the previous year.

Footfall for the year to date is 53.6% down on the previous year.

The number of visitors counted for week commencing 2 August 2020 was 442,933.