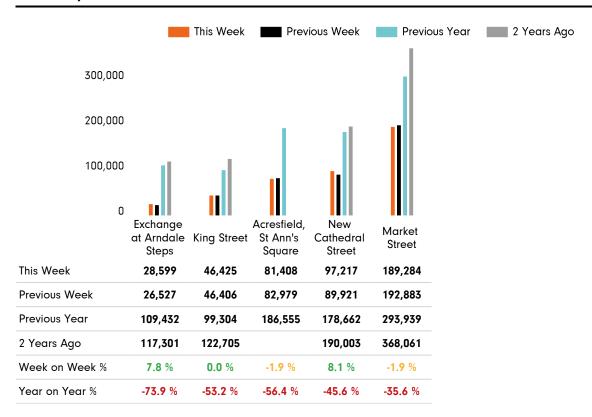

ed using like for like data sets (only those counters available in both comparison periods) to ensure statistical accuracy

## **Headlines**

The change in footfall for Manchester BID over the last 52 weeks is 33.4% down on the previous year.

Footfall for the year to date is 53.6% down on the previous year.

The number of visitors counted for week commencing 2 August 2020 was 442,933.

The busiest day in week commencing 2 August 2020 was Saturday with 71,609 visitors.

The peak hour of the week was 15:00 on Saturday 8 August 2020 with footfall of 8,941

# Footfall by week Weather



# 17° 18° 20° 22° 25° 28° 25° revious veek 18° 18° 15° 17° 25° 31° 19° revious ear 24° 21° 21° 19° 23° 23° 19°

Sun

Mon

Tue

Wed

Thu

Fri

Sat

# SPRINGBOARD.



# Footfall by hour



# Footfall by week





# Footfall by location



### **Notes**

Year to Date % Change is the annual % change in footfall from January of this year compared to the same period last year. Week 1, 2020 to Week 32 , 2020 Vs Week 1, 2019 to Week 32 , 2019

Year on Year % Change is the % change in footfall for this week compared to the same week in the previous year. Week 32, 2020 Vs Week 32, 2019

Week on Week % Change is the % change in footfall for this week from the previous week. Week 32 2020 Vs Week 31 2020