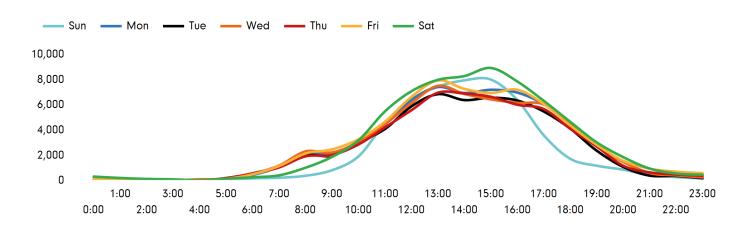

The busiest day in week commencing 2 August 2020 was Saturday with 71,609 visitors.

The peak hour of the week was 15:00 on Saturday 8 August 2020 with footfall of 8,941