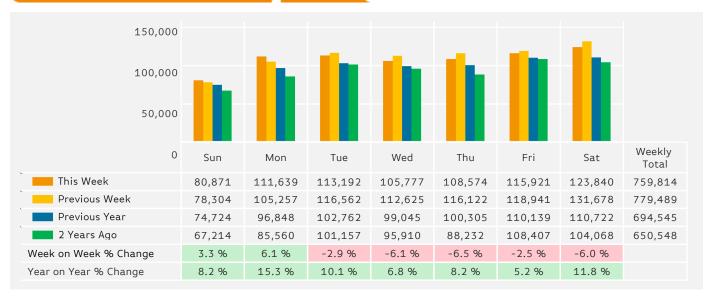

### Headlines

The change in footfall for Manchester BID over the last 52 weeks is 6.5% up on the previous year.

Footfall for the year to date is 6.9% up on the previous year.

The number of visitors counted for week commencing 19 August 2018 was 759,814.

The busiest day in week commencing 19 August 2018 was Saturday with 123,840 visitors.

The peak hour of the week was 15:00 on Saturday 25 August 2018 with footfall of 15,835