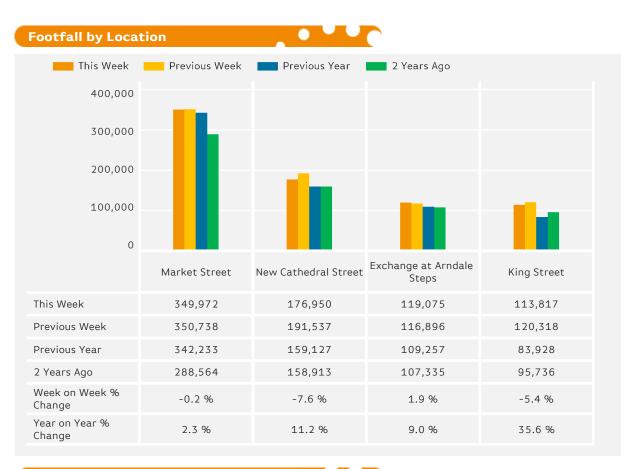

# Footfall by location

**Footfall by Week** 

Counting By Location - Main Locations Only