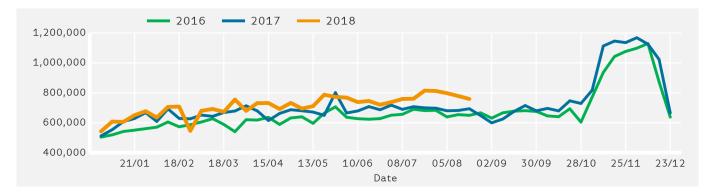

▲ 0.4 % | -0.9 %                   | -0.6 % | -1.3 %                   | -2.0 %  |
| UK                                  | -2.3 %                   | -0.5 %  | -2.8 %                   | -1.9 % | ▲ 0.4 %                  | -0.9 %  |

### Headlines



The change in footfall for Manchester BID over the last 52 weeks is 6.5% up on the previous year.

Footfall for the year to date is 6.9% up on the previous year.

The number of visitors counted for week commencing 19 August 2018 was 759,814.

The busiest day in week commencing 19 August 2018 was Saturday with 123,840 visitors.

The peak hour of the week was 15:00 on Saturday 25 August 2018 with footfall of 15,835

## **Footfall by Week**













# Footfall by location

**Footfall by Week** 

Counting By Location - Main Locations Only





### Powered by Springboard

#### Notes

Year to Date % Change is the annual % change in footfall from January of this year compared to the same period last year. Week 1, 2018 to Week 34, 2018 to Week 34, 2017 to Week 34, 2017

Year on Year % Change is the % change in footfall for this week compared to the same week in the previous year. Week 34, 2018 Vs Week 34, 2017

Week on Week % Change is the % change in footfall for this week from the previous week. Week 34 2018 Vs Week 33 2018