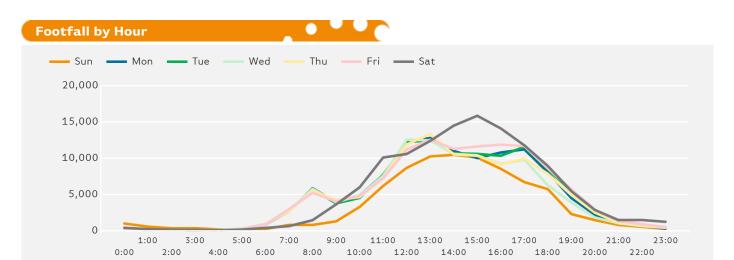

The busiest day in week commencing 19 August 2018 was Saturday with 123,840 visitors.

The peak hour of the week was 15:00 on Saturday 25 August 2018 with footfall of 15,835