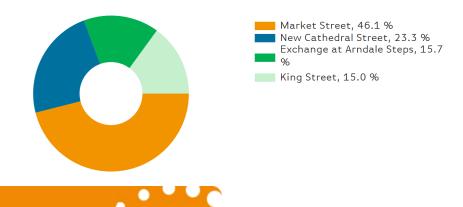

# Footfall by location

**Footfall by Week** 

Counting By Location - Main Locations Only