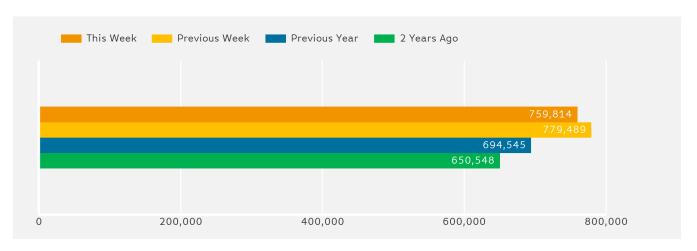

### Headlines

The change in footfall for Manchester BID over the last 52 weeks is 6.5% up on the previous year.

Footfall for the year to date is 6.9% up on the previous year.

The number of visitors counted for week commencing 19 August 2018 was 759,814.