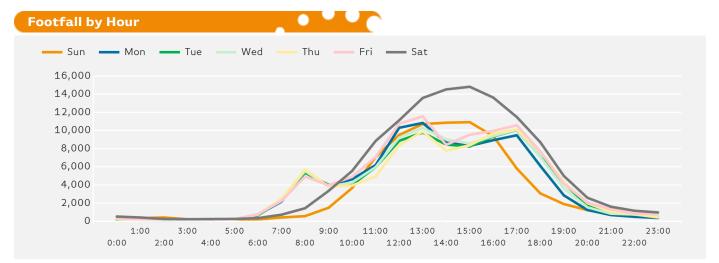

The busiest day in week commencing 17 September 2017 was Saturday with 121,300 visitors.

The peak hour of the week was 15:00 on Saturday with footfall of 14,817