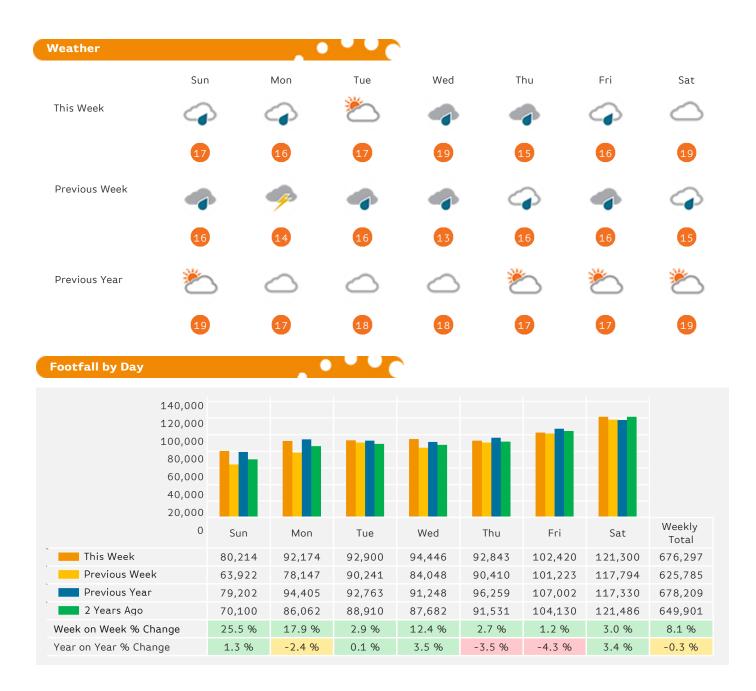

#### Headlines

The change in footfall for Manchester BID over the last 52 weeks is 6.8% up on the previous year.

Footfall for the year to date is 7% up on the previous year.

The number of visitors counted for week commencing 17 September 2017 was 676,297.

The busiest day in week commencing 17 September 2017 was Saturday with 121,300 visitors.

The peak hour of the week was 15:00 on Saturday with footfall of 14,817