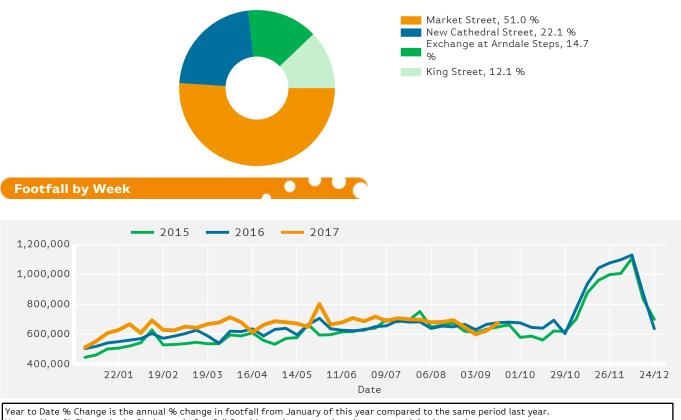

# Footfall by Week

Report Generated at 26 Sep 2017 07:46

## Footfall by location

Counting By Location - Main Locations Only

Year on Year % Change is the % change in footfall for this week compared to the same week in the previous year. Week on Week % Change is the % change in footfall for this week from the previous week.