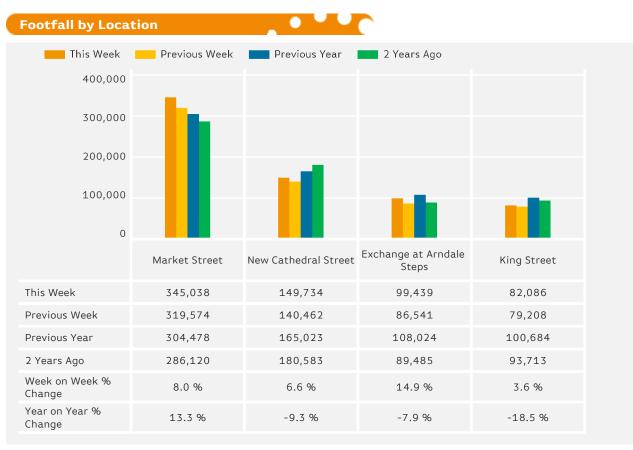

## Footfall by location

Counting By Location - Main Locations Only

Year on Year % Change is the % change in footfall for this week compared to the same week in the previous year. Week on Week % Change is the % change in footfall for this week from the previous week.