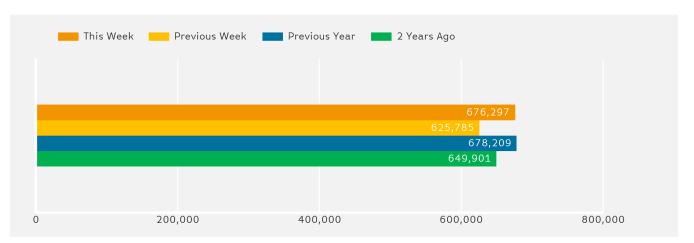

#### Headlines

The change in footfall for Manchester BID over the last 52 weeks is 6.8% up on the previous year.

Footfall for the year to date is 7% up on the previous year.

The number of visitors counted for week commencing 17 September 2017 was 676,297.

The busiest day in week commencing 17 September 2017 was Saturday with 121,300 visitors.

The peak hour of the week was 15:00 on Saturday with footfall of 14,817